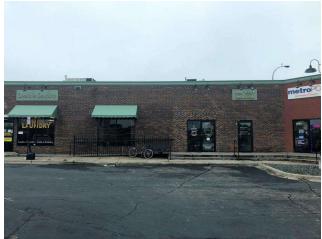

## **PROPERTY OVERVIEW**

Multiple retail and office spaces are available for lease at the highly visible corner of West Broadway and 42nd Ave N in downtown Robbinsdale. With spaces ranging from 750 square feet to 4,045 square feet, there are options to suit a variety of business needs, all offered at varying modified gross lease rates. A city parking lot is available nearby for additional convenience. This prime location boasts excellent visibility and foot traffic, making it an ideal spot for retail businesses or office spaces looking to establish themselves in a vibrant area. Don't miss this opportunity to secure a spot in one of Robbinsdale's best locations!

#### PROPERTY HIGHLIGHTS

- Multiple retail/office spaces for lease
- · Divisible down to 750 square feet
- 4.045 total available SF
- Utilities included
- Ample parking
- · Great location in the heart of downtown Robbinsdale on the corner of West Broadway and 42nd Ave N
- · Popular neighboring retailers nearby