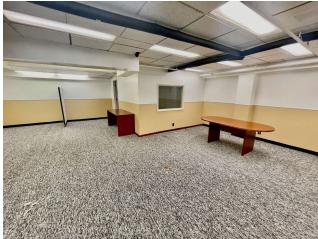

## **PROPERTY OVERVIEW**

Multiple retail and office spaces are available for lease at the highly visible corner of West Broadway and 42nd Ave N in downtown Robbinsdale. With spaces ranging from 750 square feet to 4,045 square feet, there are options to suit a variety of business needs, all offered at varying modified gross lease rates. A city parking lot is available nearby for additional convenience. This prime location boasts excellent visibility and foot traffic, making it an ideal spot for retail businesses or office spaces looking to establish themselves in a vibrant area. Don't miss this opportunity to secure a spot in one of Robbinsdale's best locations!

#### PROPERTY HIGHLIGHTS

- Multiple retail/office spaces for lease
- · Divisible down to 750 square feet
- 4.045 total available SF
- Utilities included
- Ample parking
- · Great location in the heart of downtown Robbinsdale on the corner of West Broadway and 42nd Ave N
- · Popular neighboring retailers nearby