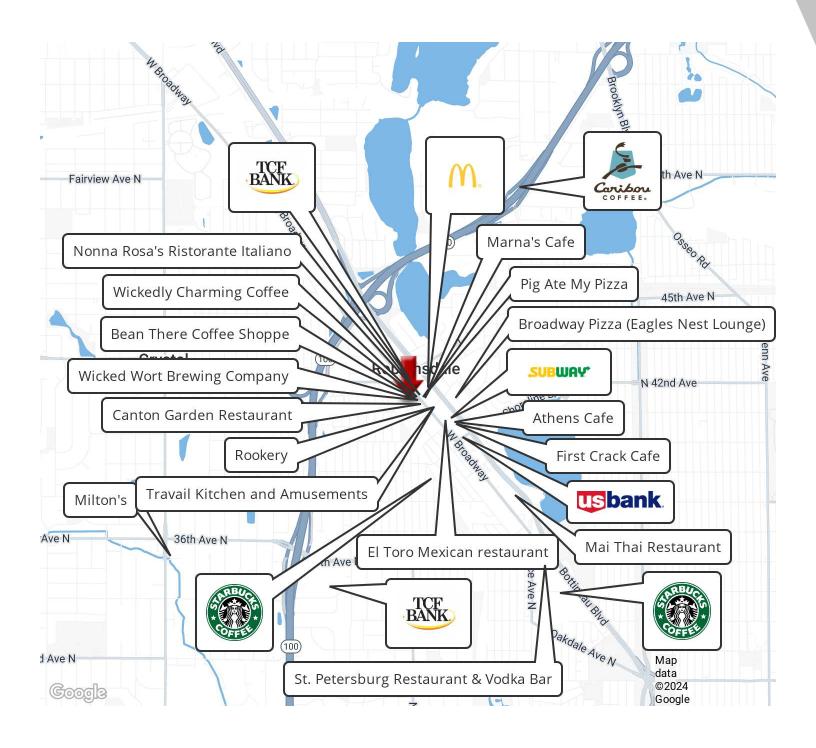

## **PROPERTY OVERVIEW**

Multiple retail and office spaces are available for lease at the highly visible corner of West Broadway and 42nd Ave N in downtown Robbinsdale. With spaces ranging from 750 square feet to 4,045 square feet, there are options to suit a variety of business needs, all offered at varying modified gross lease rates. A city parking lot is available nearby for additional convenience. This prime location boasts excellent visibility and foot traffic, making it an ideal spot for retail businesses or office spaces looking to establish themselves in a vibrant area. Don't miss this opportunity to secure a spot in one of Robbinsdale's best locations!

#### PROPERTY HIGHLIGHTS

- Multiple retail/office spaces for lease
- · Divisible down to 750 square feet
- 4.045 total available SF
- Utilities included
- Ample parking
- · Great location in the heart of downtown Robbinsdale on the corner of West Broadway and 42nd Ave N
- · Popular neighboring retailers nearby