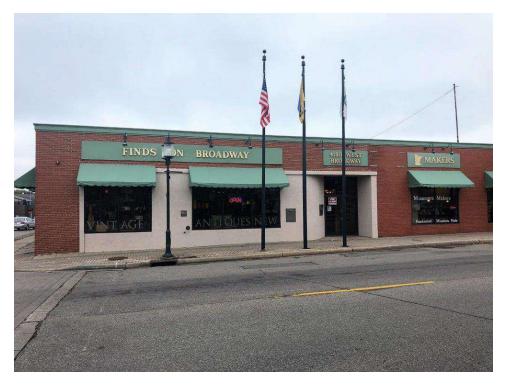

## **PROPERTY OVERVIEW**

Multiple retail and office spaces are available for lease at the highly visible corner of West Broadway and 42nd Ave N in downtown Robbinsdale. With spaces ranging from 750 square feet to 4,045 square feet, there are options to suit a variety of business needs, all offered at varying modified gross lease rates. A city parking lot is available nearby for additional convenience. This prime location boasts excellent visibility and foot traffic, making it an ideal spot for retail businesses or office spaces looking to establish themselves in a vibrant area. Don't miss this opportunity to secure a spot in one of Robbinsdale's best locations!

#### PROPERTY HIGHLIGHTS

- Multiple retail/office spaces for lease
- · Divisible down to 750 square feet
- 4.045 total available SF
- Utilities included
- Ample parking
- · Great location in the heart of downtown Robbinsdale on the corner of West Broadway and 42nd Ave N
- · Popular neighboring retailers nearby