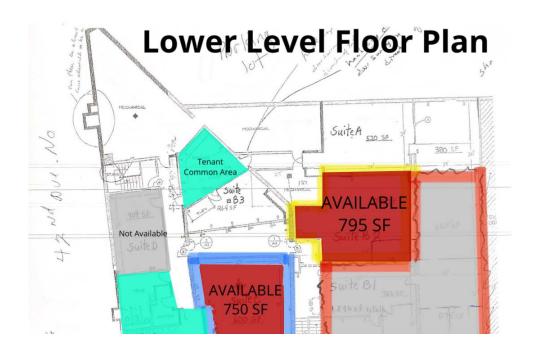

#### **OFFERING SUMMARY**

750 SF - 4,045 SF **AVAILABLE SF:** 

> Various Modified Gross Lease Rates - \$12.00/

> > SF- \$35.00/SF -

Includes Utilities

D01 - Downtown

**ZONING:** District

## **PROPERTY OVERVIEW**

Multiple retail and office spaces are available for lease at the highly visible corner of West Broadway and 42nd Ave N in downtown Robbinsdale. With spaces ranging from 750 square feet to 4,045 square feet, there are options to suit a variety of business needs, all offered at varying modified gross lease rates. A city parking lot is available nearby for additional convenience. This prime location boasts excellent visibility and foot traffic, making it an ideal spot for retail businesses or office spaces looking to establish themselves in a vibrant area. Don't miss this opportunity to secure a spot in one of Robbinsdale's best locations!

#### PROPERTY HIGHLIGHTS

- Multiple retail/office spaces for lease
- · Divisible down to 750 square feet
- 4.045 total available SF
- Utilities included
- Ample parking
- · Great location in the heart of downtown Robbinsdale on the corner of West Broadway and 42nd Ave N
- · Popular neighboring retailers nearby