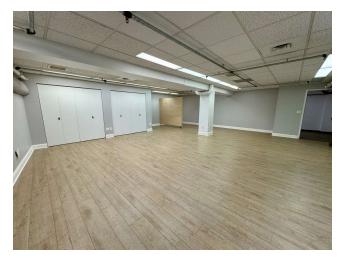

## **PROPERTY OVERVIEW**

Multiple retail and office spaces are available for lease at the highly visible corner of West Broadway and 42nd Ave N in downtown Robbinsdale. With spaces ranging from 750 square feet to 4,045 square feet, there are options to suit a variety of business needs, all offered at varying modified gross lease rates. A city parking lot is available nearby for additional convenience. This prime location boasts excellent visibility and foot traffic, making it an ideal spot for retail businesses or office spaces looking to establish themselves in a vibrant area. Don't miss this opportunity to secure a spot in one of Robbinsdale's best locations!

#### PROPERTY HIGHLIGHTS

- Multiple retail/office spaces for lease
- · Divisible down to 750 square feet
- 4.045 total available SF
- Utilities included
- Ample parking
- · Great location in the heart of downtown Robbinsdale on the corner of West Broadway and 42nd Ave N
- · Popular neighboring retailers nearby