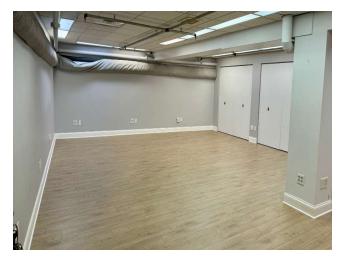

## **PROPERTY OVERVIEW**

Multiple retail and office spaces are available for lease at the highly visible corner of West Broadway and 42nd Ave N in downtown Robbinsdale. With spaces ranging from 750 square feet to 4,045 square feet, there are options to suit a variety of business needs, all offered at varying modified gross lease rates. A city parking lot is available nearby for additional convenience. This prime location boasts excellent visibility and foot traffic, making it an ideal spot for retail businesses or office spaces looking to establish themselves in a vibrant area. Don't miss this opportunity to secure a spot in one of Robbinsdale's best locations!

#### PROPERTY HIGHLIGHTS

- Multiple retail/office spaces for lease
- · Divisible down to 750 square feet
- 4.045 total available SF
- Utilities included
- Ample parking
- · Great location in the heart of downtown Robbinsdale on the corner of West Broadway and 42nd Ave N
- · Popular neighboring retailers nearby