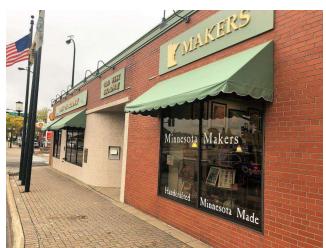

## **PROPERTY OVERVIEW**

Multiple retail and office spaces are available for lease at the highly visible corner of West Broadway and 42nd Ave N in downtown Robbinsdale. With spaces ranging from 750 square feet to 4,045 square feet, there are options to suit a variety of business needs, all offered at varying modified gross lease rates. A city parking lot is available nearby for additional convenience. This prime location boasts excellent visibility and foot traffic, making it an ideal spot for retail businesses or office spaces looking to establish themselves in a vibrant area. Don't miss this opportunity to secure a spot in one of Robbinsdale's best locations!

#### PROPERTY HIGHLIGHTS

- Multiple retail/office spaces for lease
- · Divisible down to 750 square feet
- 4.045 total available SF
- Utilities included
- Ample parking
- · Great location in the heart of downtown Robbinsdale on the corner of West Broadway and 42nd Ave N
- · Popular neighboring retailers nearby