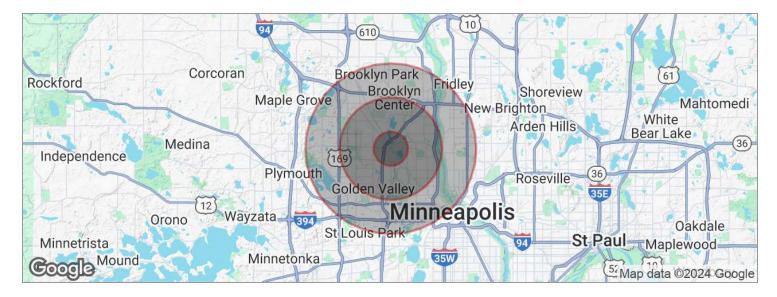

#### **AMBER LANGE**

Broker 0: 763.226.7911 C: 763.226.7911 alange@kwcommercial.com

| POPULATION                            | 1 MILE              | 3 MILES               | 5 MILES                |
|---------------------------------------|---------------------|-----------------------|------------------------|
| Total population                      | 14,458              | 115,982               | 294,715                |
| Median age                            | 37.5                | 35.5                  | 34.3                   |
| Median age (male)                     | 36.7                | 34.8                  | 33.3                   |
| Median age (Female)                   | 38.0                | 36.4                  | 35.5                   |
|                                       |                     |                       |                        |
| HOUSEHOLDS & INCOME                   | 1 MILE              | 3 MILES               | 5 MILES                |
| HOUSEHOLDS & INCOME  Total households | <b>1 MILE</b> 6,396 | <b>3 MILES</b> 46,034 | <b>5 MILES</b> 115,076 |
|                                       |                     |                       |                        |
| Total households                      | 6,396               | 46,034                | 115,076                |

<sup>\*</sup> Demographic data derived from 2020 ACS - US Census

**KW COMMERCIAL** 

10402 73rd Ave N Maple Grove, MN 55369 **AMBER LANGE** 

Broker 0: 763.226.7911 C: 763.226.7911 alange@kwcommercial.com