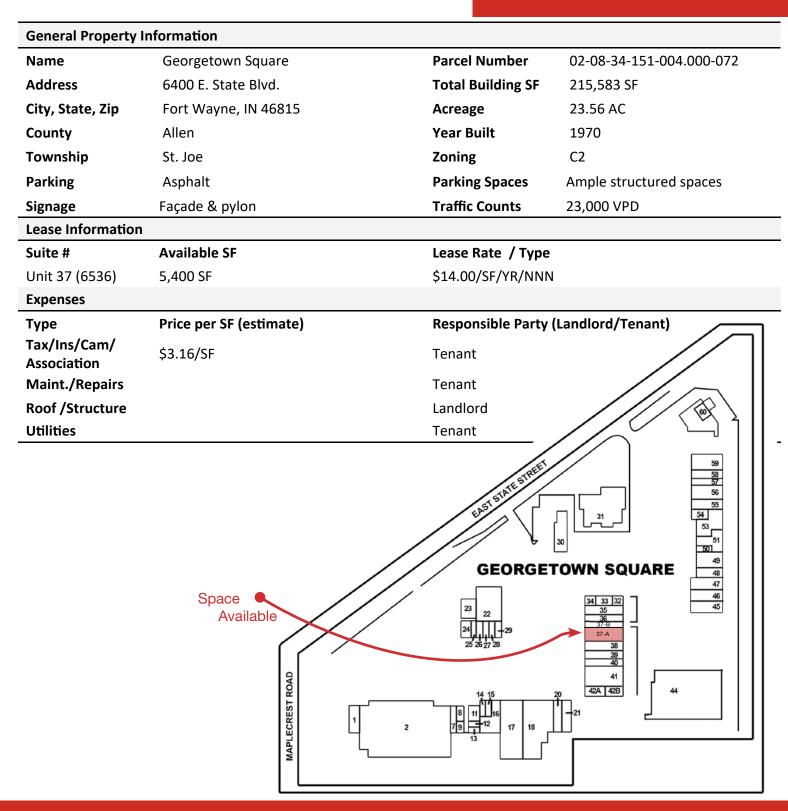

### FOR LEASE

RACHEL ROMARY Senior Broker 260.341.0230 (m) rromary@naihb.com

IAN DEISER, MICP Broker 260.452.5153 (m) ideiser@naihb.com

Floor Plan Unit 37-A

Click here for a tour of the space

200 E. Main Street, Suite 580 Fort Wayne, IN 46802 USA 260.422.2150 (o) 260.422.2169 (f)