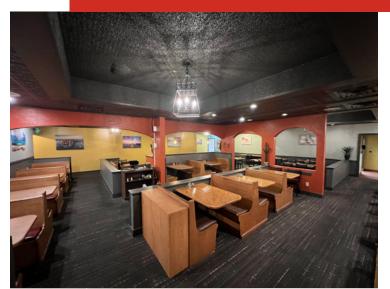

#### **Property Features**

- 5,400 SF second generation restaurant (Unit 37-A)
- Turn key operation all equipment included
- Ideal for restaurants and other retail users
- Well-maintained center with on-site property management
- Located in a vibrant shopping hub on Fort Wayne's northeast side with strong demographics, high vehicle and foot traffic counts
- Click below for a virtual tour of the space: https://my.matterport.com/show/?m=psCamLxgx61