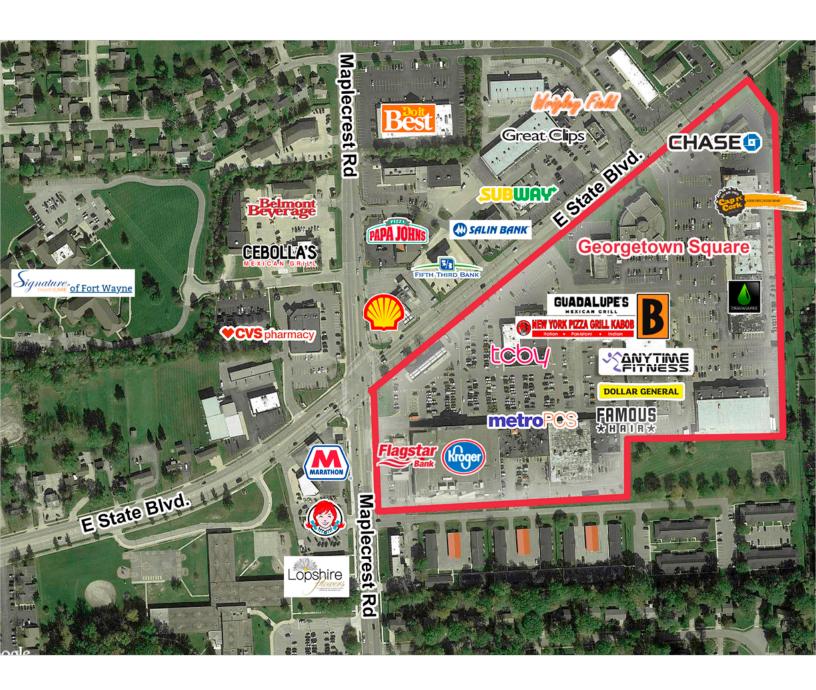

#### 6536 E. State Boulevard

Fort Wayne, IN 46815

#### **Property Features**

- 5,400 SF second generation restaurant (Unit 37-A)
- Turn key operation all equipment included
- Ideal for restaurants and other retail users
- Well-maintained center with on-site property management
- Located in a vibrant shopping hub on Fort Wayne's northeast side with strong demographics, high vehicle and foot traffic counts
- Click below for a virtual tour of the space: https://my.matterport.com/show/?m=psCamLxgx61

#### IAN DEISER, MICP

Broker 260.452.5153 (m) ideiser@naihb.com

| DEMOGRAPHICS             | 1 MILE                                | 3 MILE    | 5 MILE                   |
|--------------------------|---------------------------------------|-----------|--------------------------|
| POPULATION               | 12,608                                | 61,035    | 148,685                  |
| NUMBER OF HOUSEHOLDS     | 5,031                                 | 24,916    | 59,613                   |
| AVERAGE HOUSEHOLD INCOME | \$77,757                              | \$72,112  | \$65,164                 |
| MEDIAN HOME VALUE        | \$144,448                             | \$138,512 | \$128,997                |
| TRAFFIC COUNT            | Maplecrest Road<br>E. State Boulevard |           | 18,208 VPD<br>14,067 VPD |