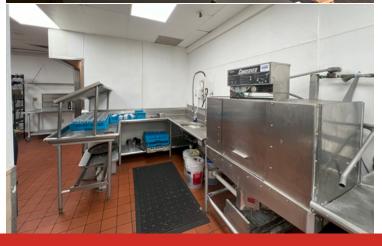

#### **Property Features**

- 5,400 SF second generation restaurant (Unit 37-A)
- Turn key operation all equipment included
- Ideal for restaurants and other retail users
- Well-maintained center with on-site property management
- Located in a vibrant shopping hub on Fort Wayne's northeast side with strong demographics, high vehicle and foot traffic counts
- Click below for a virtual tour of the space: https://my.matterport.com/show/?m=psCamLxgx61