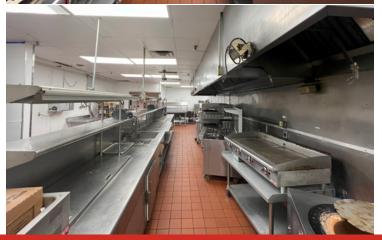

#### **Property Features**

- 5,400 SF second generation restaurant (Unit 37-A)
- Turn key operation all equipment included
- Ideal for restaurants and other retail users
- Well-maintained center with on-site property management
- Located in a vibrant shopping hub on Fort Wayne's northeast side with strong demographics, high vehicle and foot traffic counts
- Click below for a virtual tour of the space: https://my.matterport.com/show/?m=psCamLxgx61