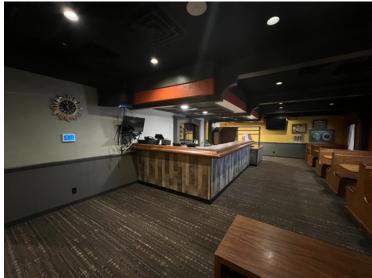

#### **Property Features**

- 5,400 SF second generation restaurant (Unit 37-A)
- Turn key operation all equipment included
- Ideal for restaurants and other retail users
- Well-maintained center with on-site property management
- Located in a vibrant shopping hub on Fort Wayne's northeast side with strong demographics, high vehicle and foot traffic counts
- Click below for a virtual tour of the space: https://my.matterport.com/show/?m=psCamLxgx61