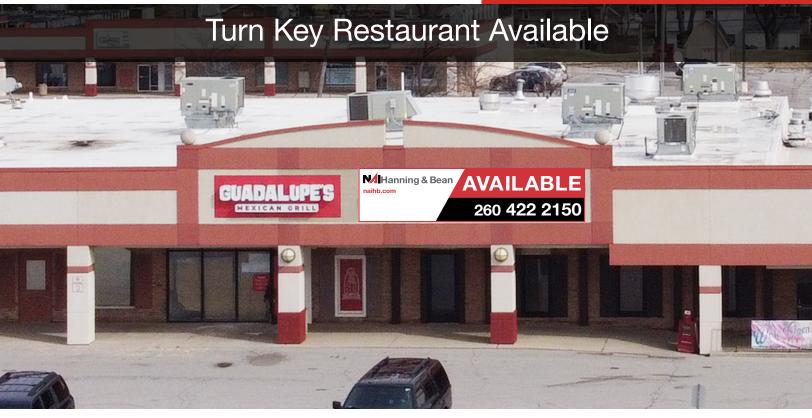

#### 6536 E. State Boulevard

Fort Wayne, IN 46815

#### **Property Features**

- 5,400 SF second generation restaurant (Unit 37-A)
- Turn key operation all equipment included
- Ideal for restaurants and other retail users
- Well-maintained center with on-site property management
- Located in a vibrant shopping hub on Fort Wayne's northeast side with strong demographics, high vehicle and foot traffic counts
- Click below for a virtual tour of the space: https://my.matterport.com/show/?m=psCamLxgx61