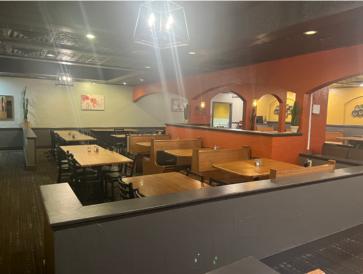

#### **Property Features**

- 5,400 SF second generation restaurant (Unit 37-A)
- Turn key operation all equipment included
- Ideal for restaurants and other retail users
- Well-maintained center with on-site property management
- Located in a vibrant shopping hub on Fort Wayne's northeast side with strong demographics, high vehicle and foot traffic counts
- Click below for a virtual tour of the space: https://my.matterport.com/show/?m=psCamLxgx61