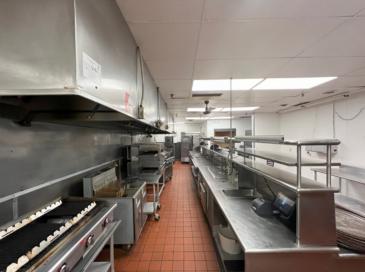

#### **Property Features**

- 5,400 SF second generation restaurant (Unit 37-A)
- Turn key operation all equipment included
- Ideal for restaurants and other retail users
- Well-maintained center with on-site property management
- Located in a vibrant shopping hub on Fort Wayne's northeast side with strong demographics, high vehicle and foot traffic counts
- Click below for a virtual tour of the space: https://my.matterport.com/show/?m=psCamLxgx61