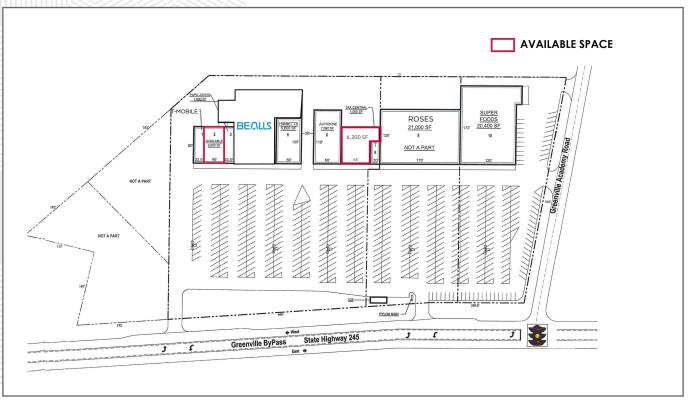

<br>م<br>مجادر<br>PD (I-65) | ACCESS<br>Interstate |
|---------------------------|-------------|--------------------------------|----------------------|
| Demographics              | 3 mile      | 5 mile                         | 10 mile              |
| Population                | 7,444       | 10,039                         | 13,522               |
| Households                | 3,038       | 4,059                          | 5,455                |
| Daytime Pop               | 9,859       | 11,671                         | 13,556               |
| Med HH Income             | \$47,235    | \$49,005                       | \$49,410             |

Beau Young beau.young@retailspecialists.com 205.314.0390



## **Gateway Plaza**

#### 161 Greenville Bypass Greenville, AL 36037

### Site Plan





### FOR LEASE

#### Beau Young beau.young@retailspecialists.com 205.314.0390

www.retailspecialists.com

No warranty expressed or implied has been made as to the accuracy of the information herein. Retail Specialists assumes no liability for errors, omissions, or change of price or conditions.



## **Gateway Plaza**

#### 161 Greenville Bypass Greenville, AL 36037

### Market Aerial





Beau Young beau.young@retailspecialists.com 205.314.0390

www.retailspecialists.com

No warranty expressed or implied has been made as to the accuracy of the information herein. Retail Specialists assumes no liability for errors, omissions, or change of price or conditions.