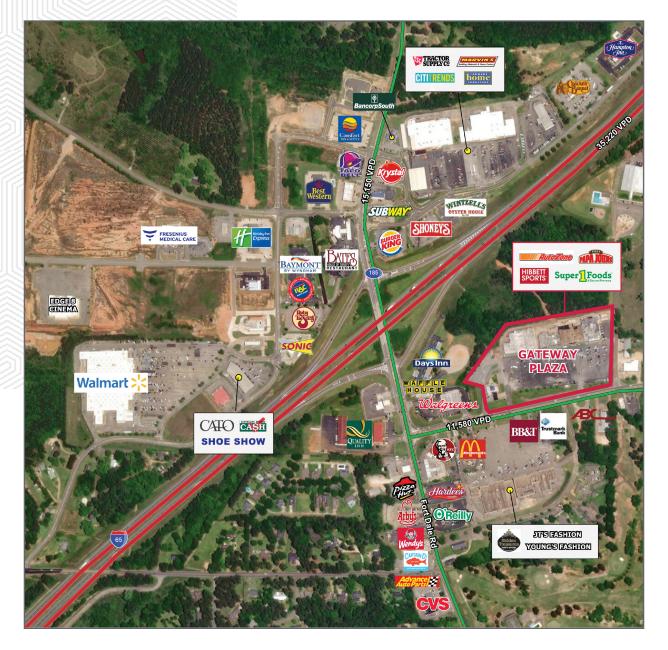

## **Gateway Plaza**

#### 161 Greenville Bypass Greenville, AL 36037

### Market Aerial

Beau Young beau.young@retailspecialists.com 205.314.0390

www.retailspecialists.com

No warranty expressed or implied has been made as to the accuracy of the information herein. Retail Specialists assumes no liability for errors, omissions, or change of price or conditions.