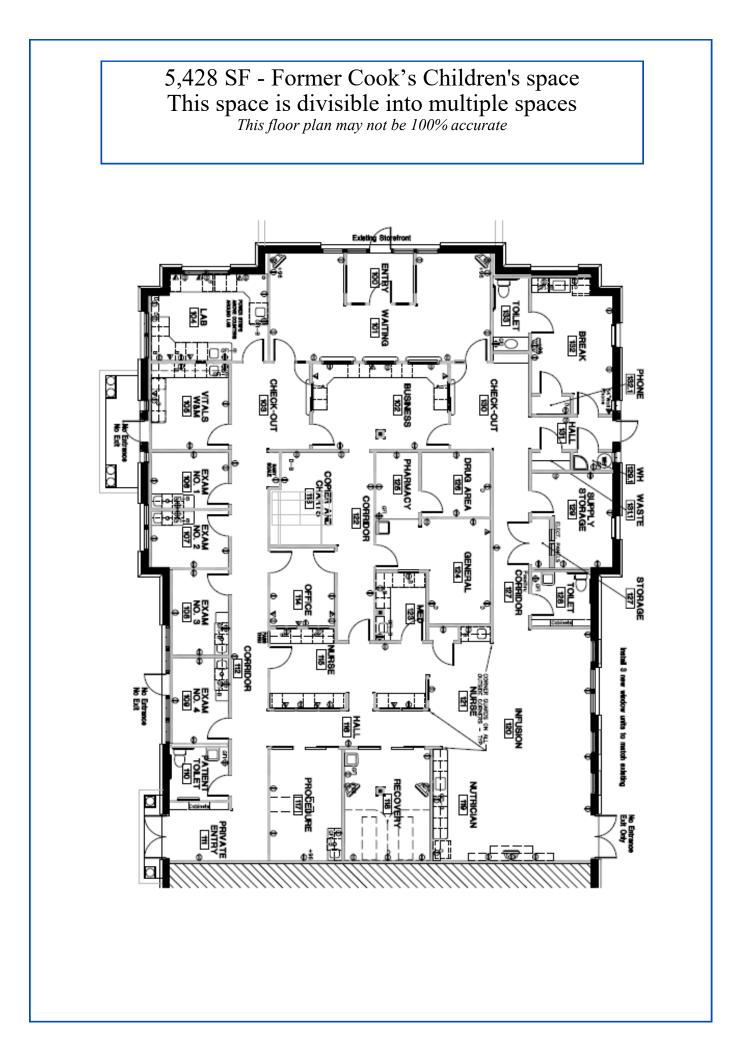

**LEASE RATES:** \$23.00 -\$24.00 (depending on size and deal terms) + NNN's est. at \$7.82 SF

Suite 500 - 5,428 SF - Divisible into up to three spaces

Former Cook's Children's – Oncology & Hematology

TERM: 5 Years