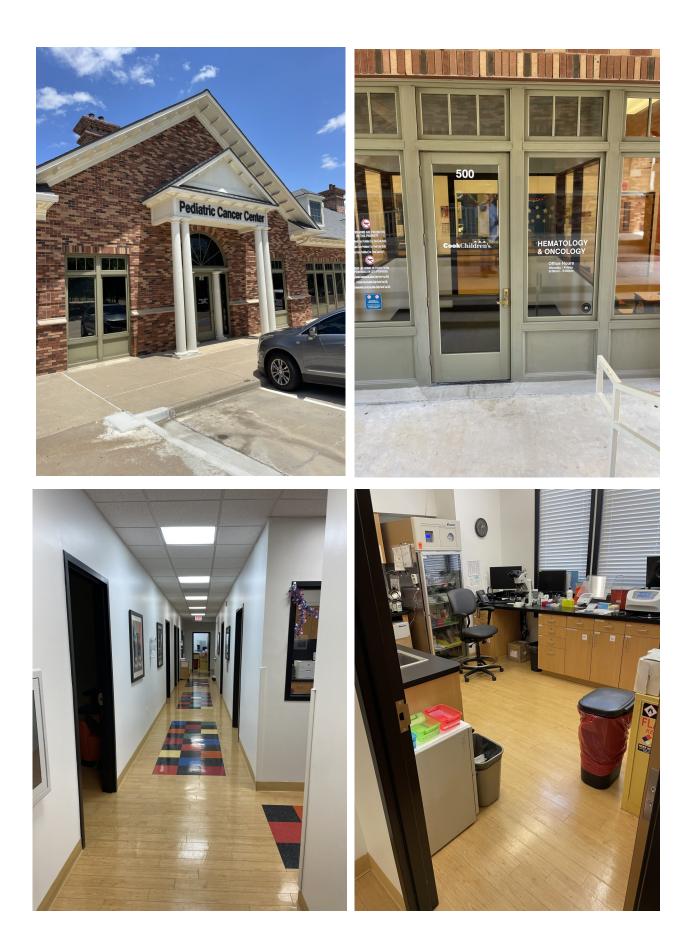

**LEASE RATES:** \$23.00 -\$24.00 (depending on size and deal terms) + NNN's est. at \$7.82 SF

Suite 500 - 5,428 SF - Divisible into up to three spaces

Former Cook's Children's – Oncology & Hematology

TERM: 5 Years