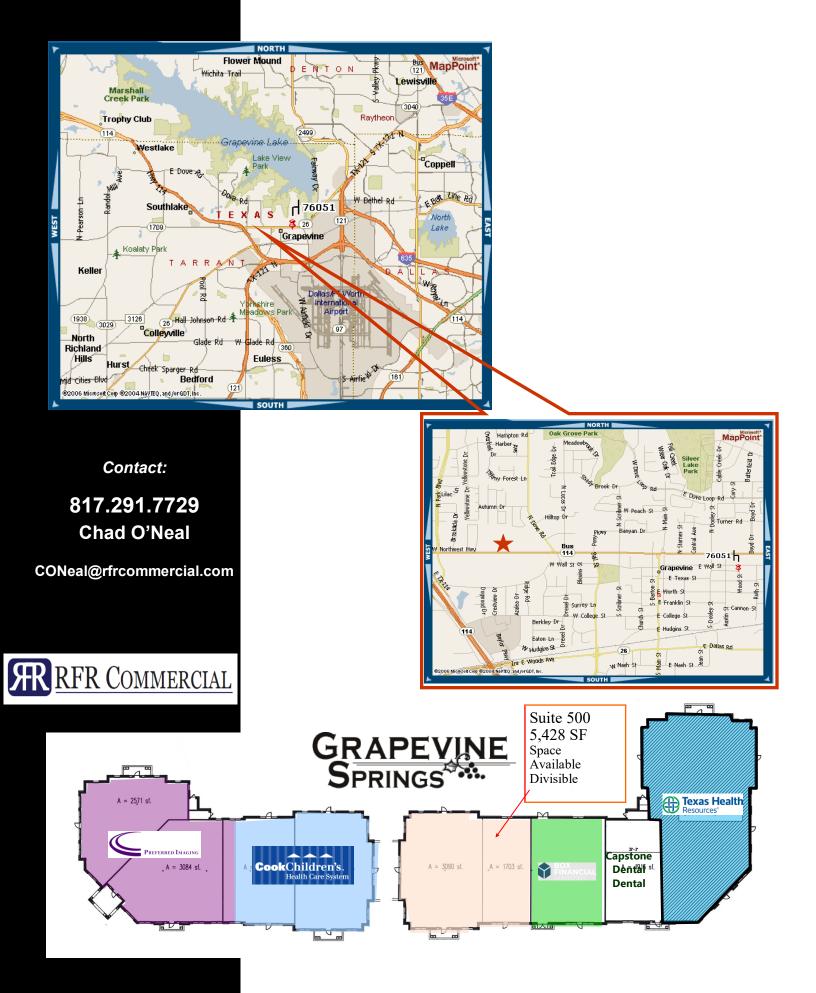

| _        |      |  |
|----------|------|--|
| PROPERTY |      |  |
| FRUPERIT | UKIF |  |

Located on Northwest Highway (Business 114) in Grapevine, Texas. *Grapevine Springs* offers excellent access to Highways 114, 121, and 360. Just minutes from DFW International Airport, Baylor Regional Hospital and Historic Downtown Grapevine.

**LEASE RATES:** \$23.00 -\$24.00 (depending on size and deal terms) + NNN's est. at \$7.82 SF

Suite 500 - 5,428 SF - Divisible into up to three spaces

Former Cook's Children's – Oncology & Hematology

TERM: 5 Years

Space

TI ALLOWANCE: Negotiable - Based on credit and Lease term

Available: October 1, 2024

Contact:

817.291.7729 Chad O'Neal

coneal@rfrcommercial.com

A Development by: Wright Development