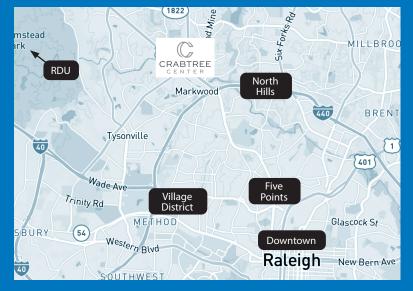

### Newly renovated, Crabtree Center offers a unique Class A office space with a location that caters exceptionally well to clients and staff.

Conveniently located, positioned perfectly at the intersection of Glenwood Avenue and Creedmoor Road, this property is directly across from Crabtree Valley Mall's premier shopping and dining and minutes from North Hills, Cameron Village, Raleigh-Durham International Airport, Downtown Raleigh, and Raleigh Triangle Park. With dual entry points this property offers great access paired with abundant parking for staff and visitors alike.

| Crabtree Valley Mall    |        | 2 mins  |
|-------------------------|--------|---------|
| RDU                     |        | 15 min  |
| Raleigh Triangle Park   |        | 20 mins |
| North Hills             |        | 9 mins  |
| Village District        |        | 11 mins |
| Glenwood South 1        | 3 mins |         |
| Downtown Raleigh16 mins |        |         |