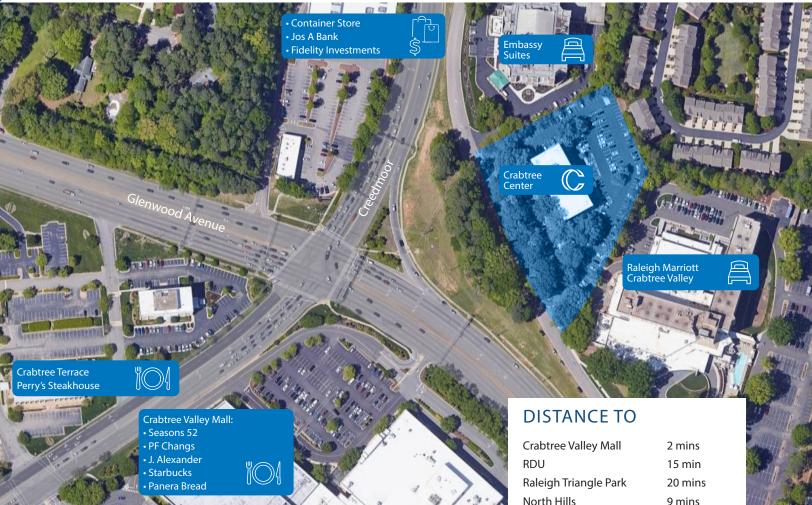

### Newly renovated, Crabtree Center offers a unique Class A office space with a location that caters exceptionally well to clients and staff.

Conveniently located, positioned perfectly at the intersection of Glenwood Avenue and Creedmoor Road, this property is directly across from Crabtree Valley Mall's premier shopping and dining and minutes from North Hills, Cameron Village, Raleigh-Durham International Airport, Downtown Raleigh, and Raleigh Triangle Park. With dual entry points this property offers great access paired with abundant parking for staff and visitors alike.

| Crabtree Valley Mall    |        | 2 mins  |
|-------------------------|--------|---------|
| RDU                     |        | 15 min  |
| Raleigh Triangle Park   |        | 20 mins |
| North Hills             |        | 9 mins  |
| Village District        |        | 11 mins |
| Glenwood South 1        | 3 mins |         |
| Downtown Raleigh16 mins |        |         |