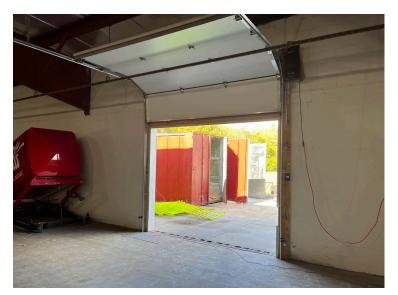

# PROPERTY FEATURES

- 20,492 SF Warehouse for sale or lease on Edgewater Drive in Pekin IL
- Property has been completely opened up to offer clear span warehouse space throughout.
- Updated lighting and floors recently painted.
- Currently heated with air conditioning available if needed.
- Ceilings heights up to 16 feet at the peak with heights slightly less at the eaves.
- One (1) 10 x 12 drive in door with potential to add more.
- Property is zoned I-1 and sits on 1.79 Ac.
- Located adjacent to the Amazon facility on Route 98 with easy access to I-74 or I-474