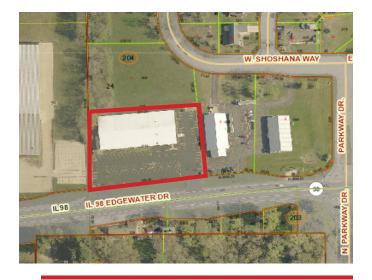

# PROPERTY FEATURES

- 20,492 SF Warehouse for sale or lease on Edgewater Drive in Pekin IL
- Property has been completely opened up to offer clear span warehouse space throughout.
- Updated lighting and floors recently painted.
- Currently heated with air conditioning available if needed.
- Ceilings heights up to 16 feet at the peak with heights slightly less at the eaves.
- One (1) 10 x 12 drive in door with potential to add more.
- Property is zoned I-1 and sits on 1.79 Ac.
- Located adjacent to the Amazon facility on Route 98 with easy access to I-74 or I-474

## PROPERTY DETAILS

| PROPERTY TYPE | COMMERCIAL  |  |
|---------------|-------------|--|
| BUILDING SIZE | 20,492 SF   |  |
| LAND SIZE     | 1.79 ACRES  |  |
| YEAR BUILT    | 1975        |  |
| ZONING        | I-1         |  |
| LEASE PRICE   | \$4.95 PSF  |  |
| LEASE RATE    | NNN         |  |
| REAL ESTATE   | \$10,202.30 |  |
| TAXES (2023)  |             |  |
| SALE PRICE    | \$1,300,000 |  |
|               |             |  |