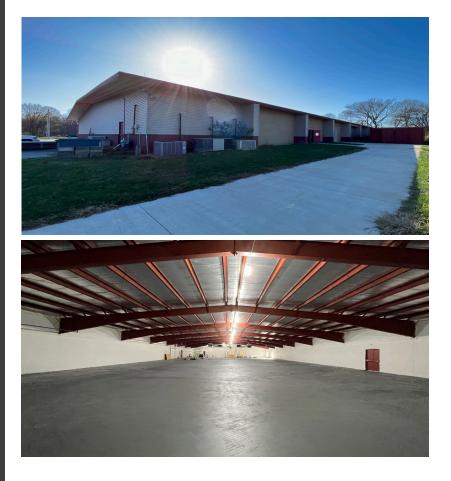

### **COMMERCIAL BUILDING** 2075 EDGEWATER DR - NORTH PEKIN

# PROPERTY FEATURES

- 20,492 SF Warehouse for sale or lease on Edgewater Drive in Pekin IL
- Property has been completely opened up to offer clear span warehouse space throughout.
- Updated lighting and floors recently painted.
- Currently heated with air conditioning available if needed.
- Ceilings heights up to 16 feet at the peak with heights slightly less at the eaves.
- One (1) 10 x 12 drive in door with potential to add more.
- Property is zoned I-1 and sits on 1.79 Ac.
- Located adjacent to the Amazon facility on Route 98 with easy access to I-74 or I-474

## PROPERTY DETAILS

| PROPERTY TYPE | COMMERCIAL  |  |
|---------------|-------------|--|
| BUILDING SIZE | 20,492 SF   |  |
| LAND SIZE     | 1.79 ACRES  |  |
| YEAR BUILT    | 1975        |  |
| ZONING        | I-1         |  |
| LEASE PRICE   | \$4.95 PSF  |  |
| LEASE RATE    | NNN         |  |
| REAL ESTATE   | \$10,202.30 |  |
| TAXES (2023)  |             |  |
| SALE PRICE    | \$1,300,000 |  |
|               |             |  |