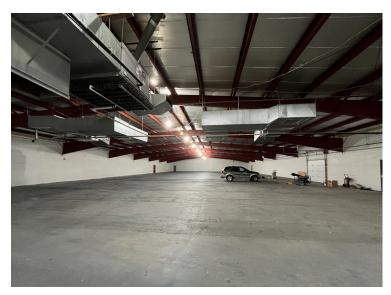

# PROPERTY FEATURES

- 20,492 SF Warehouse for sale or lease on Edgewater Drive in Pekin IL
- Property has been completely opened up to offer clear span warehouse space throughout.
- Updated lighting and floors recently painted.
- Currently heated with air conditioning available if needed.
- Ceilings heights up to 16 feet at the peak with heights slightly less at the eaves.
- One (1) 10 x 12 drive in door with potential to add more.
- Property is zoned I-1 and sits on 1.79 Ac.
- Located adjacent to the Amazon facility on Route 98 with easy access to I-74 or I-474