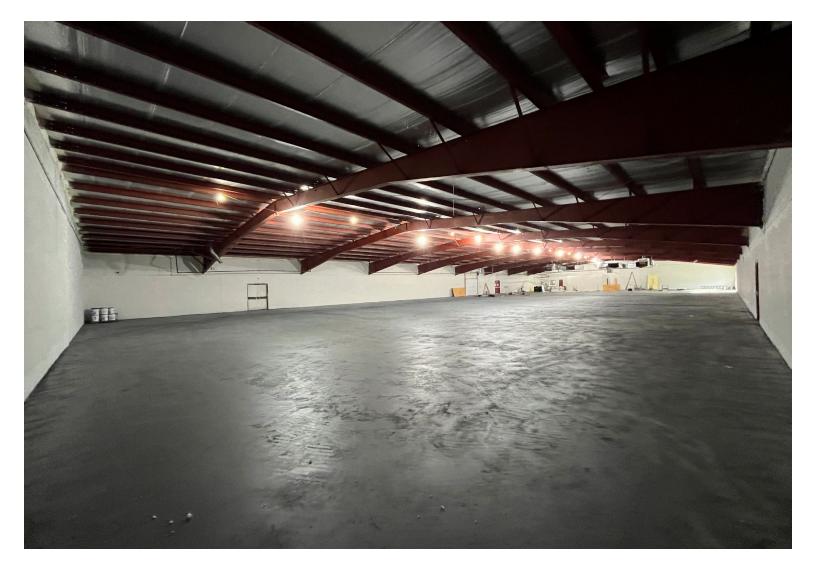

# PROPERTY FEATURES

- 20,492 SF Warehouse for sale or lease on Edgewater Drive in Pekin IL
- Property has been completely opened up to offer clear span warehouse space throughout.
- Updated lighting and floors recently painted.
- Currently heated with air conditioning available if needed.
- Ceilings heights up to 16 feet at the peak with heights slightly less at the eaves.
- One (1) 10 x 12 drive in door with potential to add more.
- Property is zoned I-1 and sits on 1.79 Ac.
- Located adjacent to the Amazon facility on Route 98 with easy access to I-74 or I-474