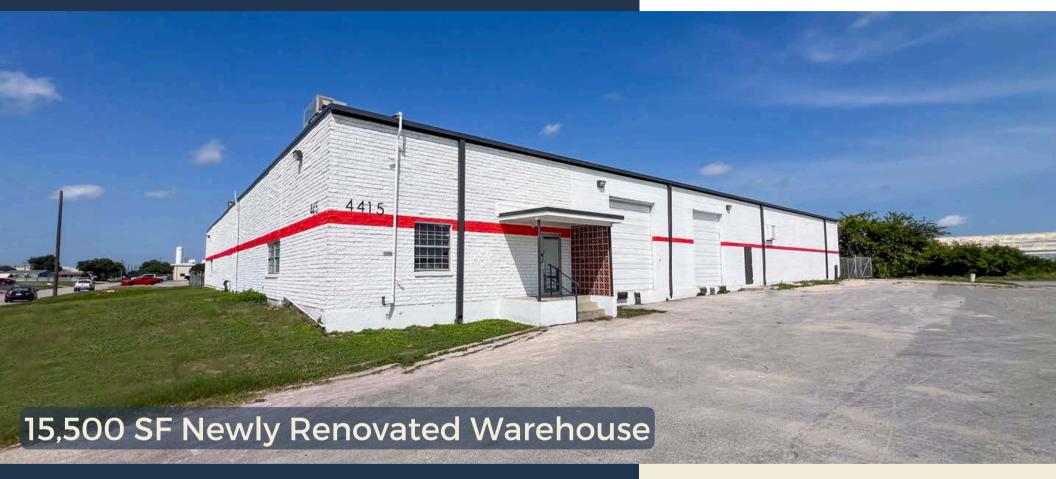

# FOR LEASE

4415 DIVIDEND DR, SAN ANTONIO, TX 78219

### **ABOUT THE PROPERTY:**

4415 Dividend is a 15,500 SF single-tenant industrial warehouse project located in the Northeast San Antonio submarket. Tenants benefit from I-2 zoning, three-phase power, a fully fenced 1.41-acre site, and convenient access to Loop 410, I-35, and I-10. Capital improvements were recently completed.

#### **FEATURES:**

- 15,500 SF available
- I-2 zoning
- 15' clear height
- Capital improvements recently completed
- Fully fenced and paved 1.41 AC site
- Quick access to Loop 410, I-35, and I-10