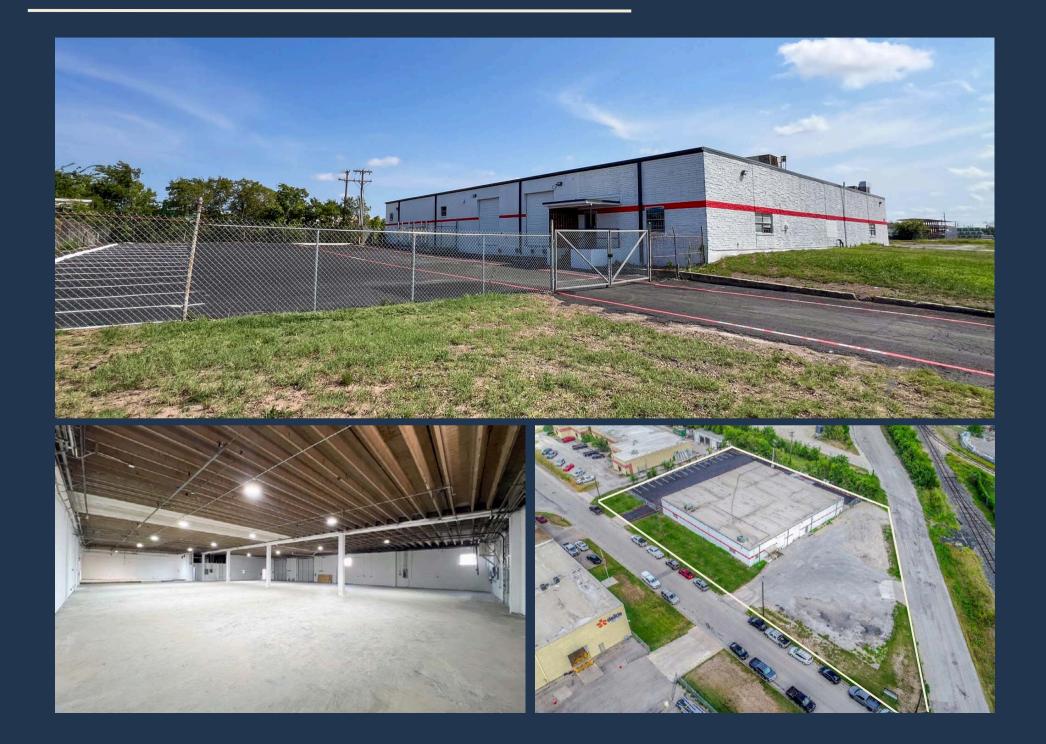

# PROPERTY HIGHLIGHTS

### **ABOUT THE PROPERTY:**

4415 Dividend is a 15,500 SF single-tenant industrial warehouse project located in the Northeast San Antonio submarket. Tenants benefit from I-2 zoning, three-phase power, a fully fenced 1.41-acre site, and convenient access to Loop 410, I-35, and I-10. Capital improvements were recently completed.

#### **FEATURES:**

- 15,500 SF available
- I-2 zoning
- 15' clear height
- Capital improvements recently completed
- Fully fenced and paved 1.41 AC site
- Quick access to Loop 410, I-35, and I-10