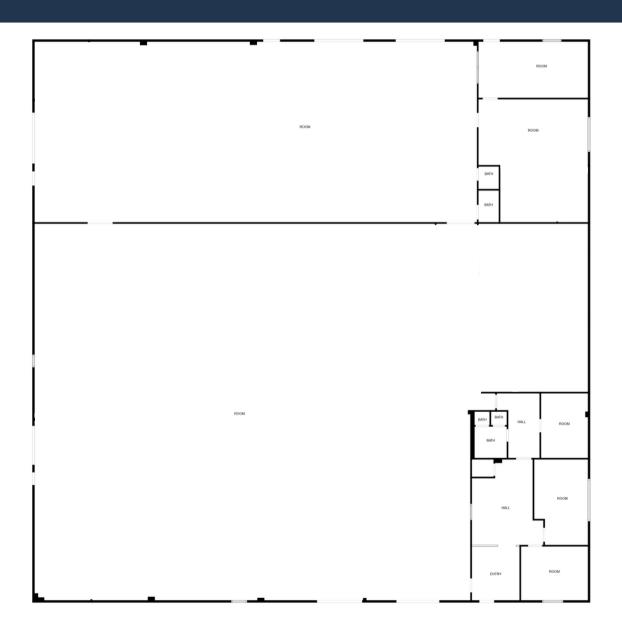

# FOR LEASE



4415 DIVIDEND DR, SAN ANTONIO, TX 78219





### **ABOUT THE PROPERTY:**

4415 Dividend is a 15,500 SF single-tenant industrial warehouse project located in the Northeast San Antonio submarket. Tenants benefit from I-2 zoning, three-phase power, a fully fenced 1.41-acre site, and convenient access to Loop 410, I-35, and I-10. Capital improvements were recently completed.

#### **FEATURES:**

- 15,500 SF available
- I-2 zoning
- 15' clear height
- Capital improvements recently completed
- Fully fenced and paved 1.41 AC site
- Quick access to Loop 410, I-35, and I-10

# PROPERTY HIGHLIGHTS



## SITE PLAN



### AREA OVERVIEW





# CONTACT OUR TEAM



Cullen Mills
Co-Founder & President
cmills@llanorealty.com
(210) 926-5812



Colin McLellan
Senior Associate
cmclellan@llanorealty.com
(210) 908-6345



Jake Esparza
Associate
jesparza@llanorealty.com
(210) 874-5314