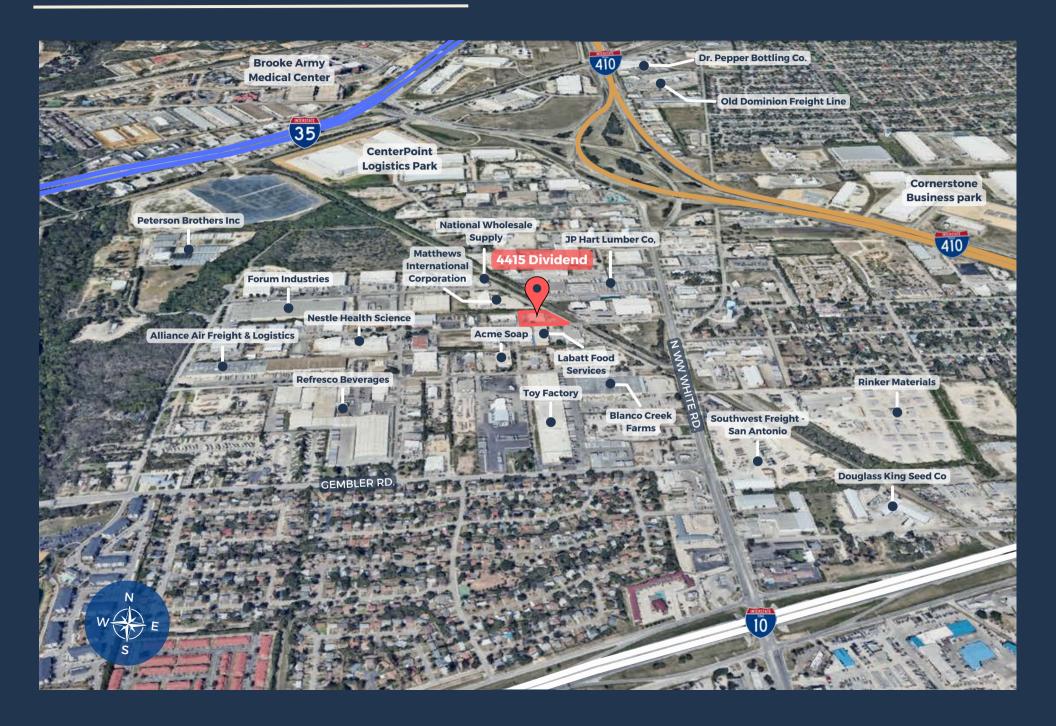

# FOR LEASE



4415 DIVIDEND DR, SAN ANTONIO, TX 78219





### **ABOUT THE PROPERTY:**

4415 Dividend is a 15,500 SF single-tenant industrial warehouse project located in the Northeast San Antonio submarket. Tenants benefit from I-2 zoning, three-phase power, a fully fenced 1.41-acre site, and convenient access to Loop 410, I-35, and I-10. Capital improvements were recently completed.

#### **FEATURES:**

- 15,500 SF available
- I-2 zoning
- 15' clear height
- Capital improvements recently completed
- Fully fenced and paved 1.41 AC site
- Quick access to Loop 410, I-35, and I-10

# PROPERTY HIGHLIGHTS



## SITE PLAN



### AREA OVERVIEW





# CONTACT OUR TEAM



Cullen Mills
Co-Founder & President
cmills@llanorealty.com
(210) 926-5812



Colin McLellan
Senior Associate
cmclellan@llanorealty.com
(210) 908-6345



Jake Esparza
Associate
jesparza@llanorealty.com
(210) 874-5314