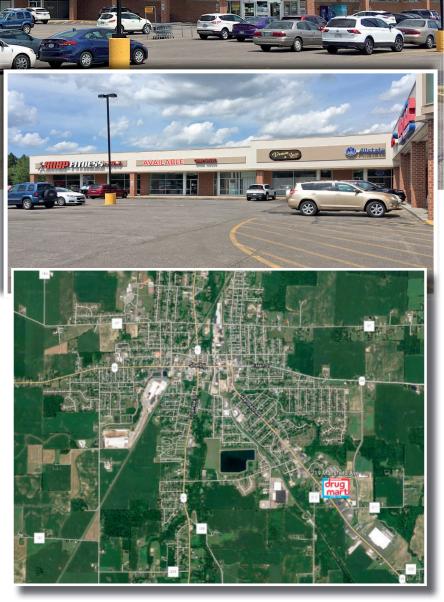

## For Lease **Retail Space** 219 Mansfield Ave., Shelby, OH

#### **Property Features**

- Available space: 2,000 SF
- Busy, established Discount Drug Mart
  anchored shopping center
- Close proximity to national retailers
- Strong visibility along State Route 39
- Easy access to US Route 30
- Pylon signage available
- Shelby Economic Developemnt actively works to attract and retain businesses
- Shelby presents numerous year round recreational opportunities for residents and visitors
- Growing regional industrial base