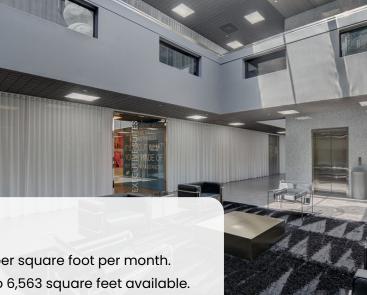

- O Second Generation General Office Space ready for Immediate Occupancy.
- O Rental Rate \$2.25 per square foot per month.
- O 1,456 square feet to 6,563 square feet available.