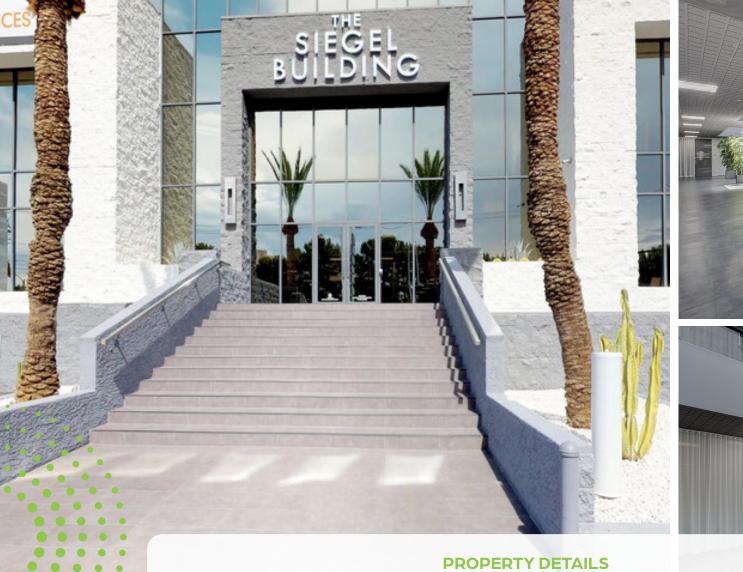

## **PROPERTY DETAILS**

- O Building features include on-site security, mailing services, and a private secured parking garage.
- O Central Location in close proximity to Harry Reid International Airport, The Las Vegas Strip, the Las Vegas Convention Center and the University of Nevada Las Vegas Campus.

- O Second Generation General Office Space ready for Immediate Occupancy.
- O Rental Rate \$2.25 per square foot per month.
- O 1,456 square feet to 6,563 square feet available.