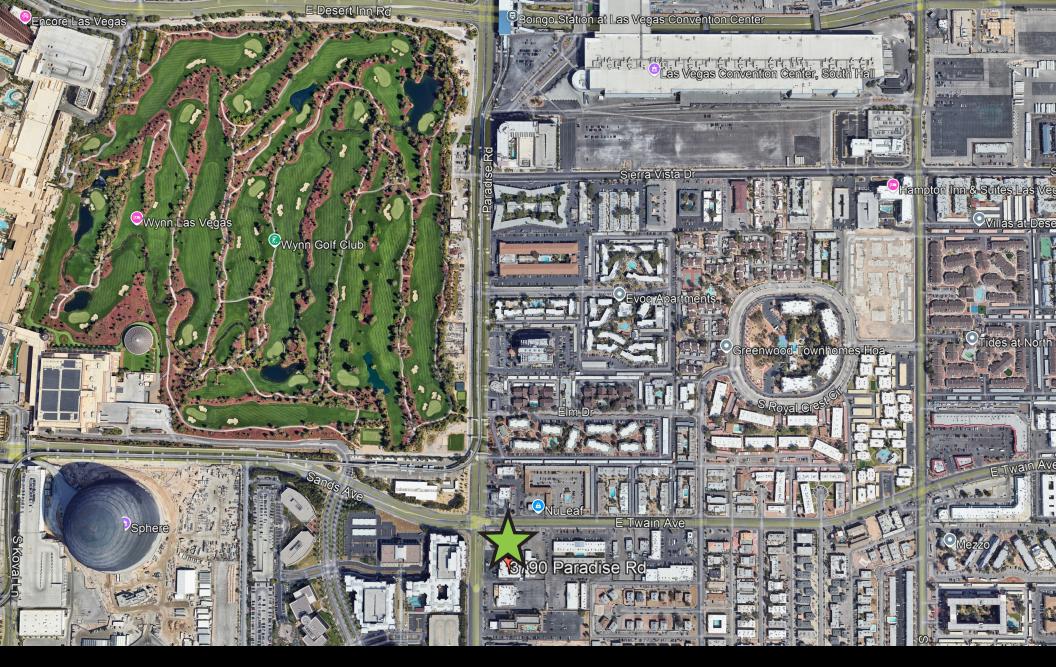

# O PARADISE RO

3790 Paradise Road | Las Vegas, NV 89119

## **PROPERTY DETAILS**

- O Building features include on-site security, mailing services, and a private secured parking garage.
- O Central Location in close proximity to Harry Reid International Airport, The Las Vegas Strip, the Las Vegas Convention Center and the University of Nevada Las Vegas Campus.