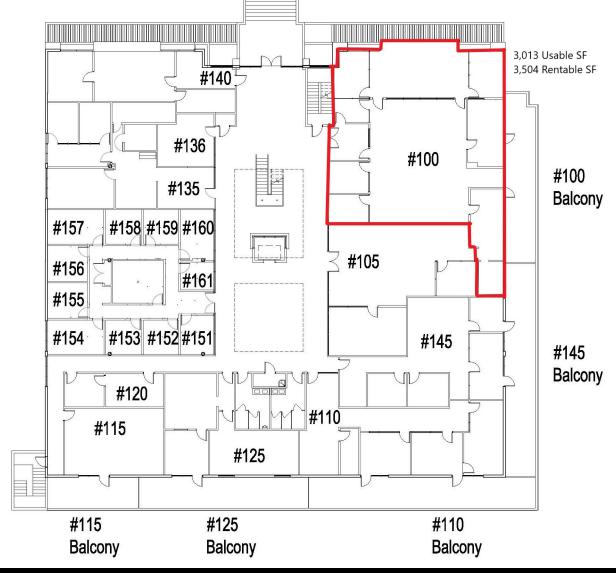

# FLOOR PLAN 5,632 Usable SF 6,563 Rentable SF #140<sup>T</sup> #136 #100 #100 #135 **Balcony** #157 #158 #159 #160 #105 #156 #161 #155 #154 #153 #152 #151 #145 #145 **Balcony** #120 #110 #115 #125 #115 #125 #110

**Balcony** 

FLOOR PLAN

**Suite #100** 