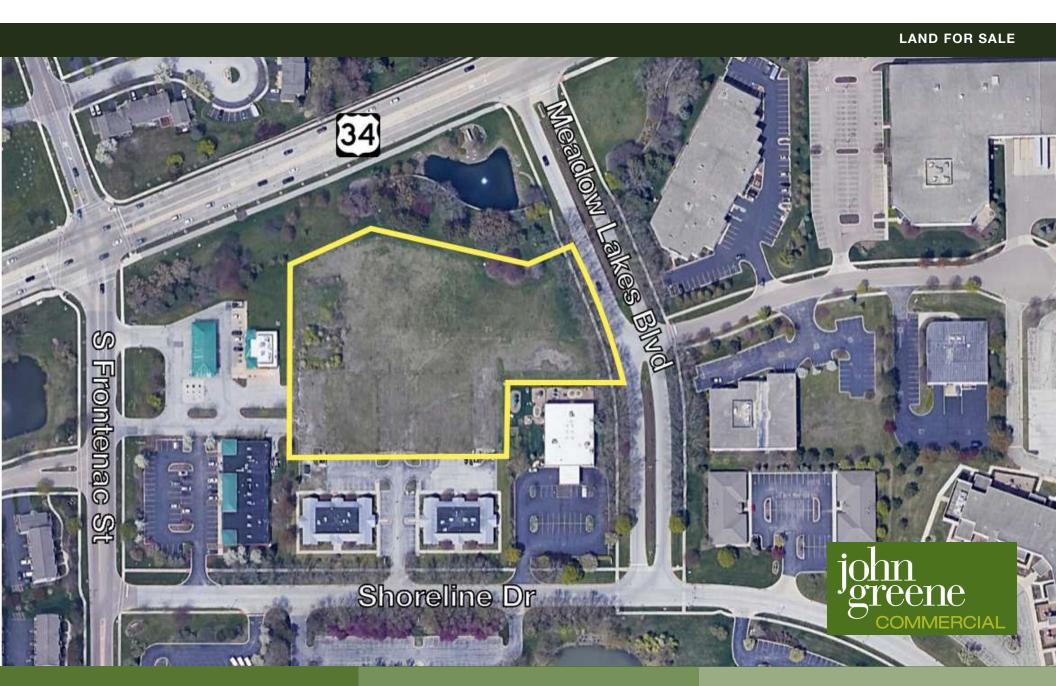

#### **PROPERTY DESCRIPTION**

3.88± AC of office/industrial land for sale in well established Meadow Lakes Corporate Park in Aurora, Illinois. Fully improved site. Zoned ORI (Office, Research, Light Industrial), a flexible zoning district that allows a number of uses typically seen in a business park. Ideal for office, medical, R&D, or light industrial development. Some retail uses may also be viable.

### **PROPERTY HIGHLIGHTS**

- · Fully improved site
- Located at the entrance of Meadow Lakes Business Park
- Frontage on Ogden Avenue

**Shamus Conneely** 

coryramey@johngreenecommercial.com shamusconneely@johngreenecommercial.com 773.882.0677