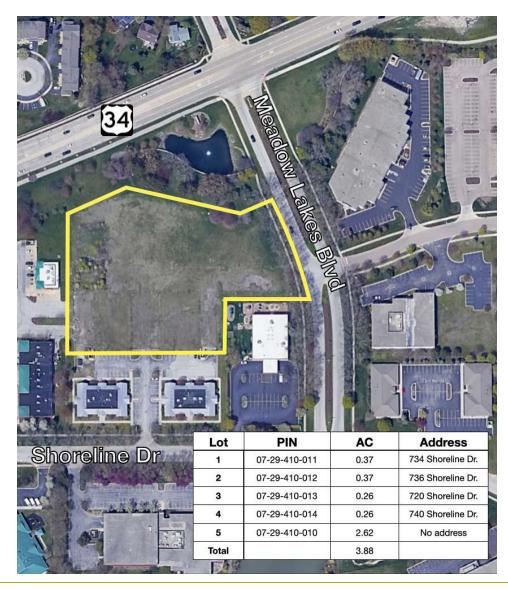

#### **OFFERING SUMMARY**

| SALE PRICE: | \$925,000                          |
|-------------|------------------------------------|
| Lot Size:   | 3.88± AC                           |
| Zoning:     | ORI; Office, Research & Industrial |
| Taxes:      | \$6,014 (2023)                     |
| County:     | DuPage                             |

#### **PROPERTY DESCRIPTION**

3.88± AC of office/industrial land for sale in well established Meadow Lakes Corporate Park in Aurora, Illinois. Fully improved site. Zoned ORI (Office, Research, Light Industrial), a flexible zoning district that allows a number of uses typically seen in a business park. Ideal for office, medical, R&D, or light industrial development. Some retail uses may also be viable.