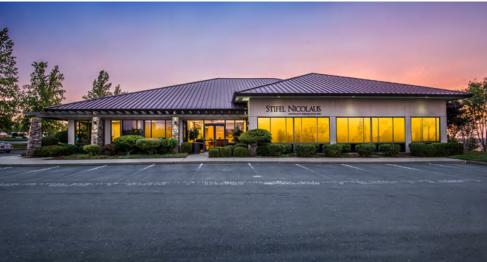

## 985 SUN CITY LANE

FOR SALE

24,246 SF OFFICE BUILDING

FOR LEASE

1,869 SF - 11,656 SF OFFICE SUITES

#### **FEATURES:**

- Adjacent to Lincoln Hill Country Club and Sun City Lincoln Hills community
- Attractive professional office building located in a mature park setting
- Immediate occupancy
- Abundant on-site parking
- Build-to-suit improvements available
- · Zoned for Medical and Office uses

#### PROPERTY DETAILS:

Property is located in the heart of the Sun City Lincoln Hills Community. Home to more than 6,700 single family residences.

Excellent demographics with median household income of greater than \$100,000 for the population within 1 mile.