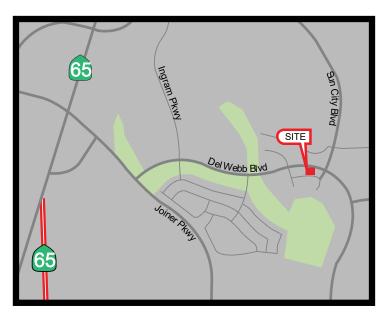

#### PROPERTY DETAILS:

Property is located in the heart of the Sun City Lincoln Hills Community. Home to more than 6,700 single family residences.

Excellent demographics with median household income of greater than \$100,000 for the population within 1 mile.