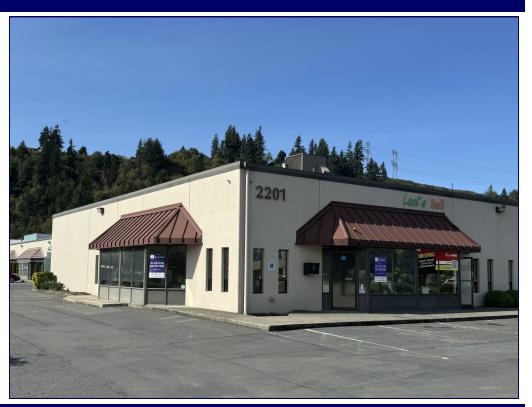

## For Lease

## Wei San Building

2201 W Valley Hwy N Suite A Auburn, WA 98001

Excellent Location with Easy Access to SR-167, HWY 18, & I-5

High Image Architectural Design

Professional Business Park

Ample parking

Great Street Exposure to WVH

## SPACE INFORMATION

• Shell: 1,950 sf with mezzanine storage

• Office 1,000 sf front office / reception

Available: Now

• Rate: \$3,750 total per month (includes NNN)

Details Great opportunity in high exposure

industrial park on W Valley Hwy.

& 22nd St. 16' - 18' high ceiling clearance,

oversize grade level roll up doors, with

ample parking.

Marguerite Hwang 253-561-6939 marguerite@turbak.com Ann Hwang 253-293-7004 ann@turbak.com