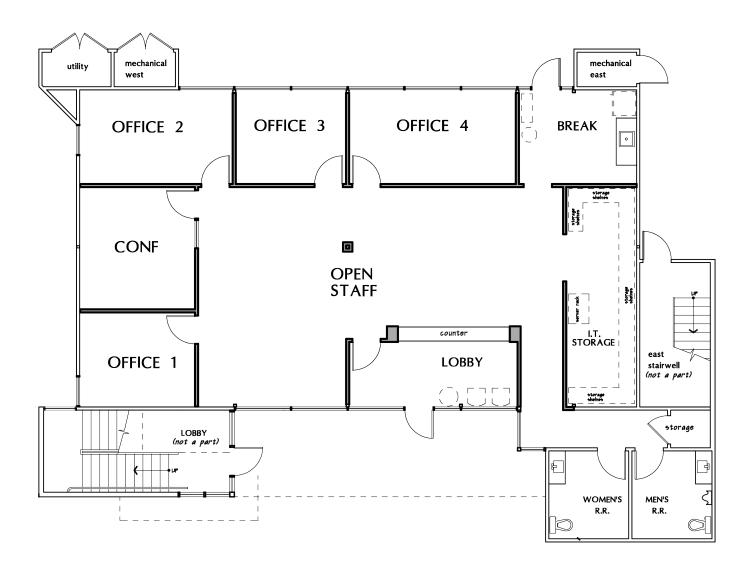

### PROPERTY HIGHLIGHTS

- Close to Hospital and Court House
- Close to Downtown Restaurants and Other Services
- 2 ADA Compliant Restrooms
- Rare Downtown Onsite Parking with additional street parking
- New Solar System Installed



### First Floor:

- Ground Floor: ±2.403 SF
- Lease Price: Asking \$1.75/SF/Month Modified Gross (Excludes Utilities & Janitorial)

### Alex Balfour, SIOR

Executive Director +1 661 304 2521 alex.balfour@cushwake.com LIC. 01709847

#### Scott Salters

Director +1 661 204 6725 scott.salters@cushwake.com LIC. 02068579



5060 California Avenue Suite 1000 Bakersfield, CA 93309 Main +1 661 327 2263 Fax +1 661 633 3801 cushmanwakefield.com

### **FLOOR PLAN**

First Floor 1600 F Street

Ground Floor: ±2,403 RSF





### Alex Balfour, SIOR

**Executive Director** +1 661 304 2521 LIC. 01709847

### **Scott Salters**

Director +1 661 204 6725 alex.balfour@cushwake.com scott.salters@cushwake.com LIC. 02068579

5060 California Avenue Suite 1000

Bakersfield, CA 93309

Main +1 661 327 2263 Fax +1 661 633 3801 cushmanwakefield.com



# PROPERTY PHOTOS







## **LOCATION**

1600 F Street



### Alex Balfour, SIOR

**Executive Director** +1 661 304 2521 LIC. 01709847

### **Scott Salters**

Director +1 661 204 6725 alex.balfour@cushwake.com scott.salters@cushwake.com LIC. 02068579

5060 California Avenue Suite 1000

Bakersfield, CA 93309 Main +1 661 327 2263 Fax +1 661 633 3801 cushmanwakefield.com

Cushman & Wakefield Copyright 2015. No warranty or representation, express or implied, is made to the accu