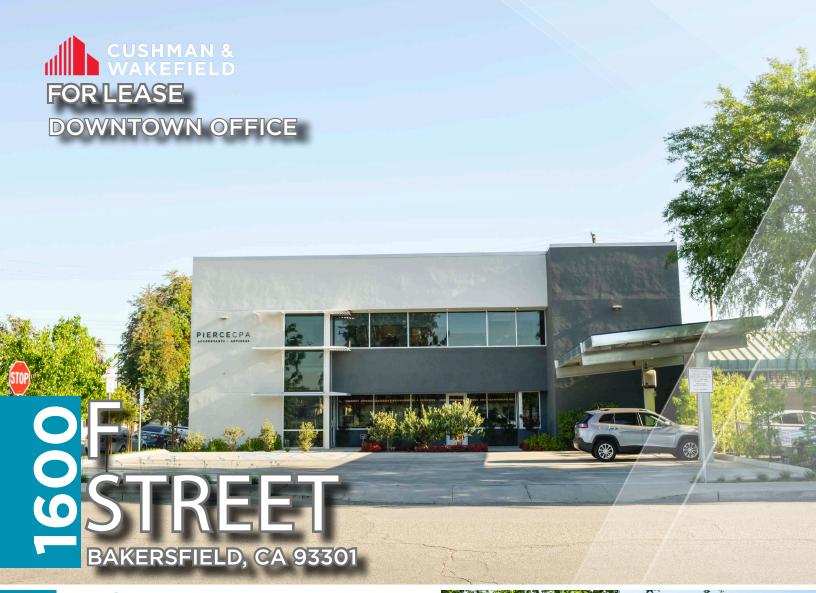

### PROPERTY HIGHLIGHTS

- Close to Hospital and Court House
- Close to Downtown Restaurants and Other Services
- 2 ADA Compliant Restrooms
- Rare Downtown Onsite Parking with additional street parking
- New Solar System Installed

## **LOCATION**

1600 F Street