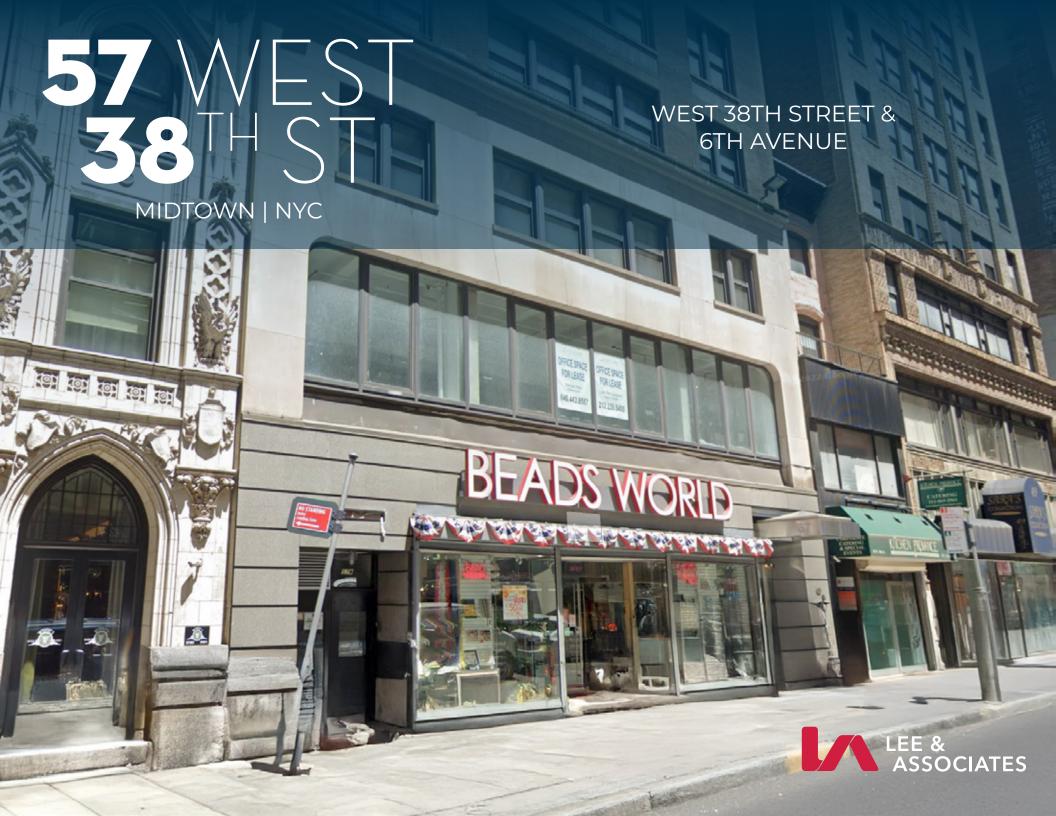

## 57 WEST 38TH ST

### **SIZE**

Ground 4,000 SF

Mezz. 1,000 SF

Cellar 4,600 SF

#### **CEILING HEIGHT**

Ground 16 feet

Mezz. 9 feet

LL 12 feet

### **FRONTAGE**

35 feet

#### NOTES

- Previously Bead World
- Well maintained
- Gas in place
- Legal lower level
- Cannabis and Cabaret uses are prohibited
- Grand Entrance with minimal columns
- 2 existing HVAC units
- Can be Vented
- Dense hotel neighborhood
- Logical divisions will be considered





### NEIGHBORS ON THE BLOCK

- Refinery rooftop
- Russian Manicure
- Three Hot Pot & BBQ
- Gongcha

- Culture Espresso
- Hotel Hendricks
- Isla & Co

- Winnie's Jazz Bar

- Bstro 38

Annam Cafe

- Archer Hotel

- Class on 38th

- 38 Food Court

- Matto Espresso
- Americana Inn

- CVS

# **57** WEST **38**<sup>TH</sup> ST

### GROUND FLOOR