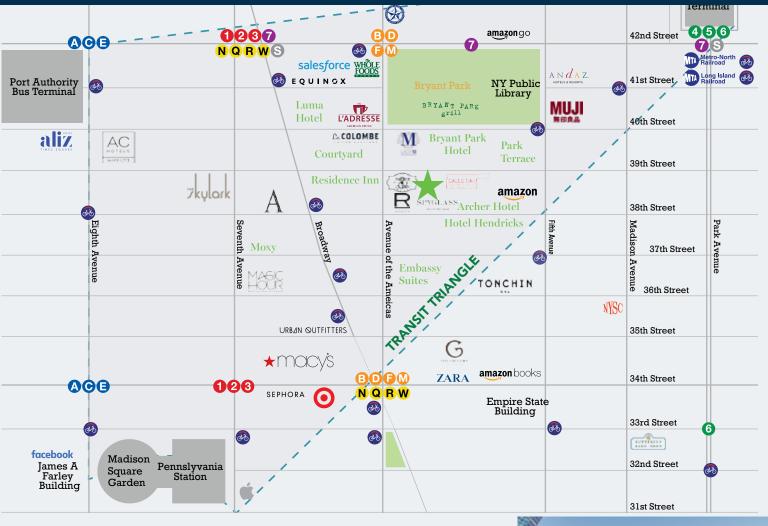

### NEIGHBORS ON THE BLOCK

- Refinery rooftop
- Russian Manicure
- Three Hot Pot & BBQ
- Gongcha

- Culture Espresso
- Hotel Hendricks
- Isla & Co

- Winnie's Jazz Bar

- Bstro 38

Annam Cafe

- Archer Hotel

- Class on 38th

- 38 Food Court

- Matto Espresso
- Americana Inn

- CVS

- Center of the Transit Triangle
- **Nearby Transportation:**

Long Island Rail Road 🛮 🚻 Metro-North Railroad 🚐

**OLIVIA HWANG** Senior Managing Director 212.776.1238 ohwang@lee-associates.com

**BRAD SCHWARZ** Executive Managing Director & Principal 212.776.1290