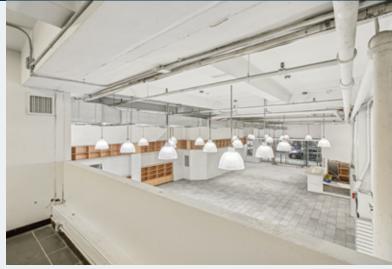

## 57 WEST 38TH ST

### **SIZE**

Ground 4,000 SF

Mezz. 1,000 SF

Cellar 4,600 SF

#### **CEILING HEIGHT**

Ground 16 feet

Mezz. 9 feet

LL 12 feet

### **FRONTAGE**

35 feet

#### NOTES

- Previously Bead World
- Well maintained
- Gas in place
- Legal lower level
- Cannabis and Cabaret uses are prohibited
- Grand Entrance with minimal columns
- 2 existing HVAC units
- Can be Vented
- Dense hotel neighborhood
- Logical divisions will be considered





### NEIGHBORS ON THE BLOCK

- Refinery rooftop
- Russian Manicure
- Three Hot Pot & BBQ
- Gongcha

- Culture Espresso
- Hotel Hendricks
- Isla & Co

- Winnie's Jazz Bar

- Bstro 38

Annam Cafe

- Archer Hotel

- Class on 38th

- 38 Food Court

- Matto Espresso
- Americana Inn

- CVS

# **57** WEST **38**<sup>TH</sup> ST

### GROUND FLOOR



# 57 WEST 38TH ST

### **MEZZANINE**



## **57** WEST **38**<sup>TH</sup> ST



.25 MILE RADIUS

AVERAGE HH INCOME



\$242,525

AGES 25-44 YEARS OLD



**57**%

**POPULATION** 



4,639

- Center of the Transit Triangle
- **Nearby Transportation:**







Long Island Rail Road 🛮 🚻 Metro-North Railroad 🚐











**OLIVIA HWANG** Senior Managing Director 212.776.1238 ohwang@lee-associates.com



**BRAD SCHWARZ** Executive Managing Director & Prin