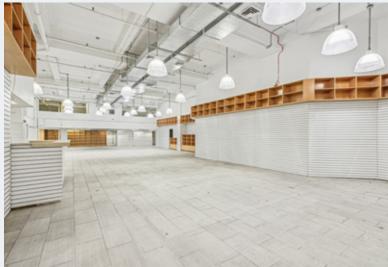

## 57 WEST 38TH ST

### **SIZE**

Ground 4,000 SF

Mezz. 1,000 SF

Cellar 4,600 SF

#### **CEILING HEIGHT**

Ground 16 feet

Mezz. 9 feet

LL 12 feet

### **FRONTAGE**

35 feet

#### NOTES

- Previously Bead World
- Well maintained
- Gas in place
- Legal lower level
- Cannabis and Cabaret uses are prohibited
- Grand Entrance with minimal columns
- 2 existing HVAC units
- Can be Vented
- Dense hotel neighborhood
- Logical divisions will be considered





### NEIGHBORS ON THE BLOCK

- Refinery rooftop
- Russian Manicure
- Three Hot Pot & BBQ
- Gongcha

- Culture Espresso
- Hotel Hendricks
- Isla & Co

- Winnie's Jazz Bar

- Bstro 38

Annam Cafe

- Archer Hotel

- Class on 38th

- 38 Food Court

- Matto Espresso
- Americana Inn

- CVS

# **57** WEST **38**<sup>TH</sup> ST

### GROUND FLOOR



# 57 WEST 38TH ST

### **MEZZANINE**



## **57** WEST **38**<sup>TH</sup> ST



.25 MILE RADIUS

AVERAGE HH INCOME



\$242,525

AGES 25-44 YEARS OLD



**57**%

**POPULATION** 



4,639

- Center of the Transit Triangle
- **Nearby Transportation:**







Long Island Rail Road 🛮 🚻 Metro-North Railroad 🚐











**OLIVIA HWANG** Senior Managing Director 212.776.1238 ohwang@lee-associates.com



**BRAD SCHWARZ** Executive Managing Director & Princi