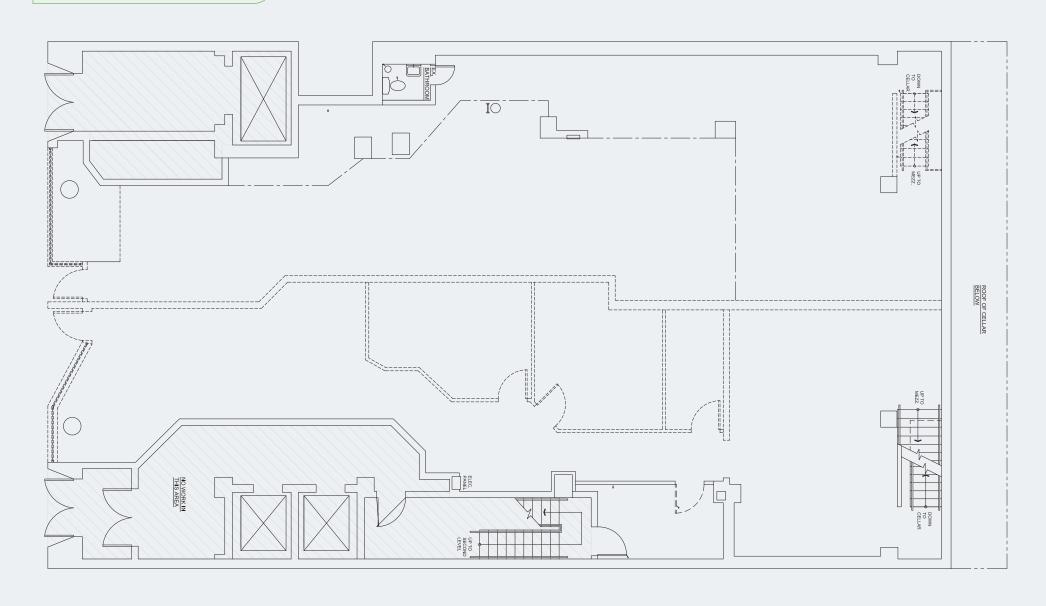

### **SIZE**

Ground 4,000 SF

Mezz. 1,000 SF

Cellar 4,600 SF

#### **CEILING HEIGHT**

Ground 16 feet

Mezz. 9 feet

LL 12 feet

### **FRONTAGE**

35 feet