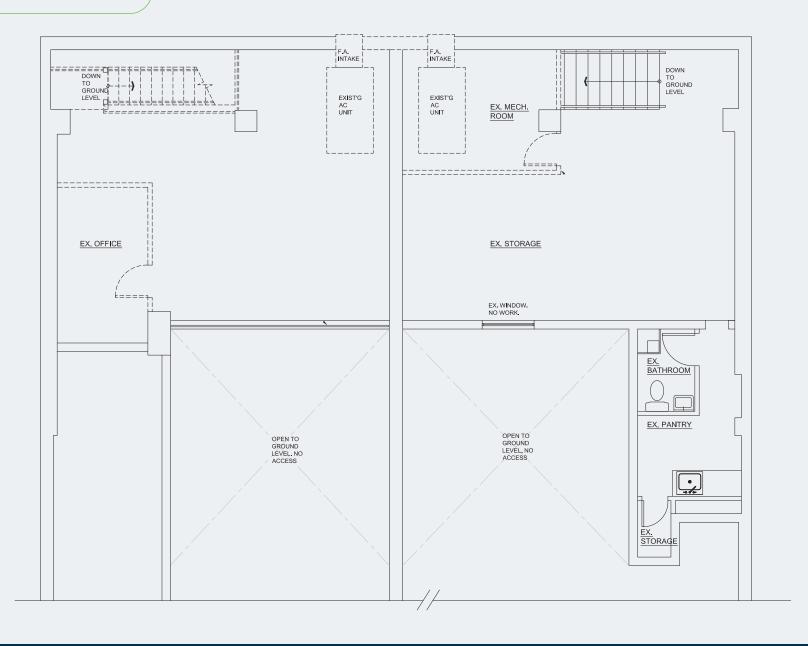

4,000 SF

Mezz. 1,000 SF

Cellar 4,600 SF

#### **CEILING HEIGHT**

Ground 16 feet

Mezz. 9 feet

LL 12 feet

### **FRONTAGE**

35 feet

#### NOTES

- Previously Bead World
- Well maintained
- Gas in place
- Legal lower level
- Cannabis and Cabaret uses are prohibited
- Grand Entrance with minimal columns
- 2 existing HVAC units
- Can be Vented
- Dense hotel neighborhood
- Logical divisions will be considered





### NEIGHBORS ON THE BLOCK

- Refinery rooftop
- Russian Manicure
- Three Hot Pot & BBQ
- Gongcha

- Culture Espresso
- Hotel Hendricks
- Isla & Co

- Winnie's Jazz Bar

- Bstro 38

Annam Cafe

- Archer Hotel

- Class on 38th

- 38 Food Court

- Matto Espresso
- Americana Inn

- CVS

# **57** WEST **38**<sup>TH</sup> ST

### GROUND FLOOR



# 57 WEST 38TH ST

### **MEZZANINE**



## **57** WEST **38**<sup>TH</sup> ST



.25 MILE RADIUS

AVERAGE HH INCOME



\$242,525

AGES 25-44 YEARS OLD



**57**%

**POPULATION** 



4,639

- Center of the Transit Triangle
- **Nearby Transportation:**







Long Island Rail Road 🛮 🚻 Metro-North Railroad 🚐











**OLIVIA HWANG** Senior Managing Director 212.776.1238 ohwang@lee-associates.com



**BRAD SCHWARZ** Executive Managing Director & Principal 212.776.1290

bschwarz@lee-associates.com



All information supplied is from sources deemed reliable and is furnished subject to errors, omissions, modifications, removal of the listing for sale or lease, and to any listing conditions, including the rates and manner of payment of commissions for particular offerings imposed by principals or agreed by this Company, the terms o