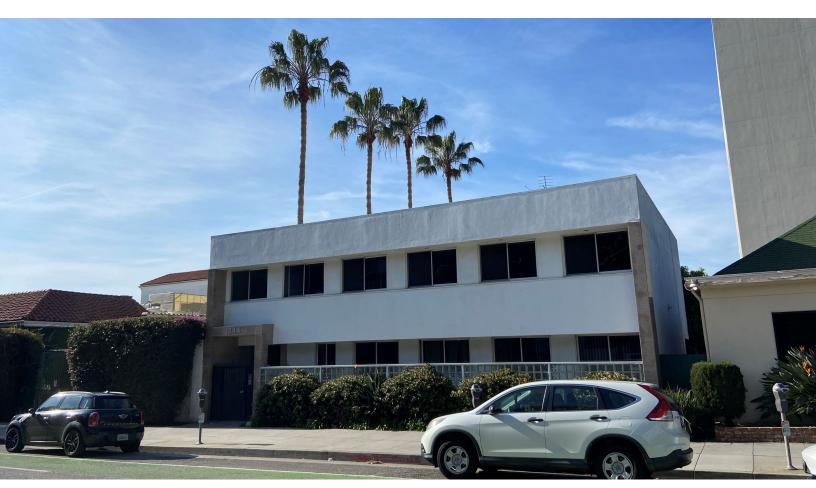

# Medical Office Space For Lease

1244 7<sup>th</sup> Street Santa Monica, CA

| Available:  | Suite 204   ± 933 RSF               |
|-------------|-------------------------------------|
| Lease Rate: | REDUCED! \$4.50 \$3.95 per RSF, FSG |
| Lease Term: | 3 years                             |
| Occupancy:  | Immediate                           |
| Parking:    | 1 space                             |

- Prime location in downtown Santa Monica, with easy access to PCH and the 10 Freeway.
- 3 exam/treatment rooms, with sinks
- Hardwood floors
- Private restroom
- Reception/waiting area
- Elevator access