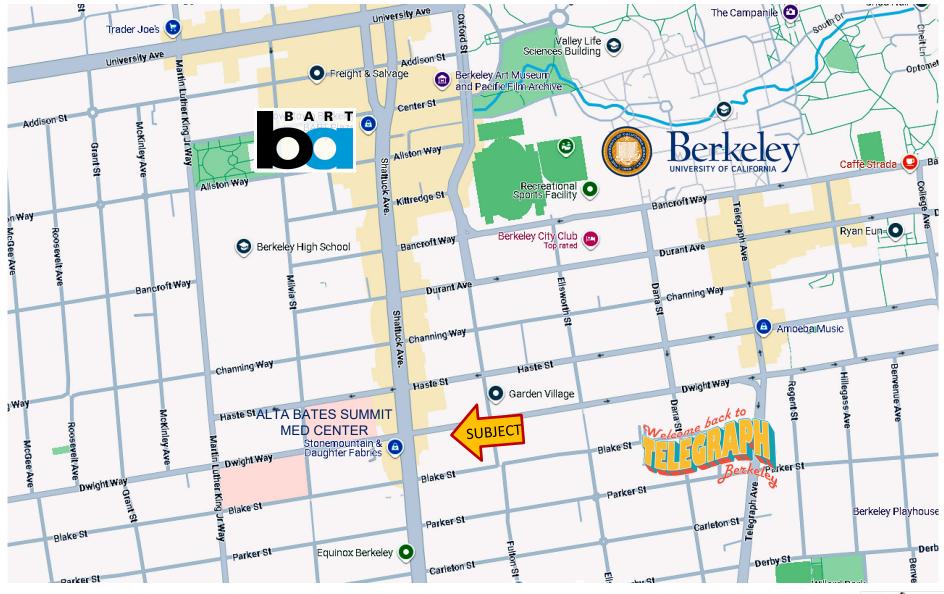

#### **Location Highlights:**

- On the south side of Dwight Way (a popular <u>Berkeley East/West thoroughfare</u>)
- Less than half a mile walk from Downtown Berkeley BART Plaza
- Across the street from new, upscale "The Dwight" Apartments as well as an upcoming ±72,250-SF housing development, units aimed primarily toward student housing
- Neighboring businesses included Musashi Japanese Restaurant and popular student hangout The Way Station
- Great foot-traffic for retail/restaurants and a desirable living location