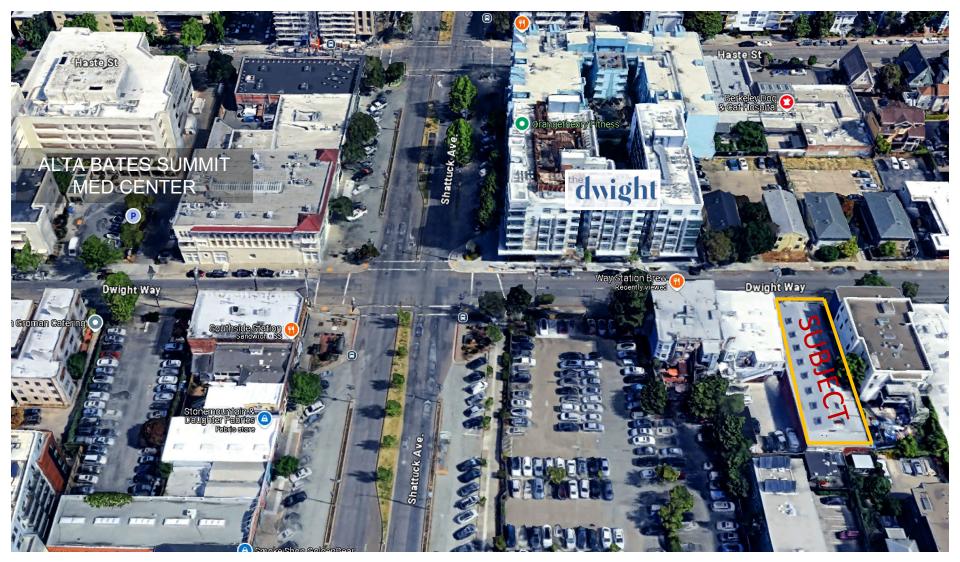

Existing ±5,877-SF Auto-Shop in Prime Location for Redevelopment Downtown Berkeley on Dwight Way Just off Shattuck

### 2132 Dwight Way Berkeley CA 94704

NO

**Francis Griffin** 510 450 1405 fgriffin@mrecommercial.com DRE LIC: 02016713

Henry Chin's Auto Car

Colby Katz 510 450 1420 ckatz@mrecommercial.com DRE LIC: 01949015

#### **Location Highlights:**

- On the south side of Dwight Way (a popular <u>Berkeley East/West thoroughfare</u>)
- Less than half a mile walk from Downtown Berkeley BART Plaza
- Across the street from new, upscale "The Dwight" Apartments as well as an upcoming ±72,250-SF housing development, units aimed primarily toward student housing
- Neighboring businesses included Musashi Japanese Restaurant and popular student hangout The Way Station
- Great foot-traffic for retail/restaurants and a desirable living location