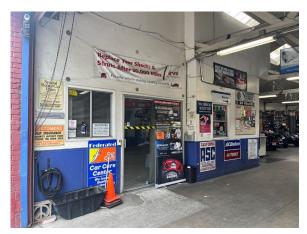

## **Property Highlights:**

- Vaulted ceilings with many large skylights
- Clear span warehouse (no middle posts)
- Front offices and retail reception desk
- Kitchenette area
- Additional employee break room
- Oversized ADA bathroom
- Building was seismically retrofitted in 2003 and is currently compliant with the City of Berkeley's unreinforced masonry ordinance
- Existing auto shop has been in operation for 20+ years and has lease until August 31, 2026