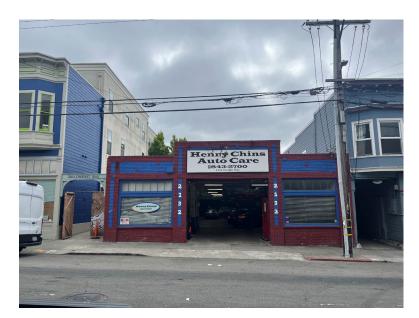

Existing ±5,877-SF Auto-Shop in Prime Location for Redevelopment Downtown Berkeley on Dwight Way Just off Shattuck

#### **Location Highlights:**

- On the south side of Dwight Way (a popular <u>Berkeley East/West thoroughfare</u>)
- Less than half a mile walk from Downtown Berkeley BART Plaza
- Across the street from new, upscale "The Dwight" Apartments as well as an upcoming ±72,250-SF housing development, units aimed primarily toward student housing
- Neighboring businesses included Musashi Japanese Restaurant and popular student hangout The Way Station
- Great foot-traffic for retail/restaurants and a desirable living location

#### 2132 Dwight Way Berkeley CA