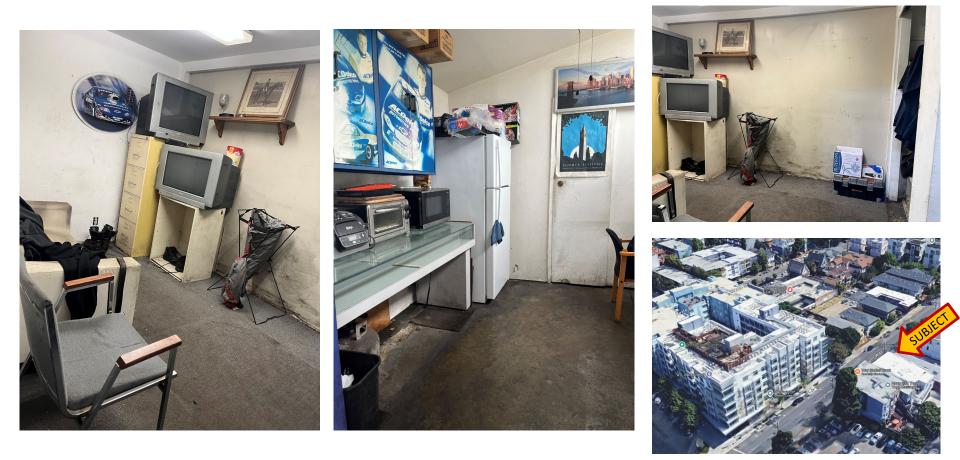

## **Property Highlights:**

- Vaulted ceilings with many large skylights
- Clear span warehouse (no middle posts)
- Front offices and retail reception desk
- Kitchenette area
- Additional employee break room
- Oversized ADA bathroom
- Building was seismically retrofitted in 2003 and is currently compliant with the City of Berkeley's unreinforced masonry ordinance
- Existing auto shop has been in operation for 20+ years and has lease until August 31, 2026