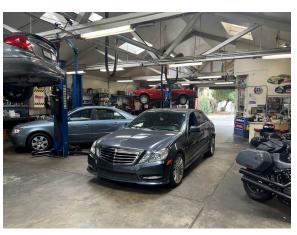

Existing ±5,877-SF Auto-Shop in Prime Location for Redevelopment Downtown Berkeley on Dwight Way Just off Shattuck

## **Property Highlights:**

- Vaulted ceilings with many large skylights
- Clear span warehouse (no middle posts)
- Front offices and retail reception desk
- Kitchenette area
- Additional employee break room
- Oversized ADA bathroom
- Building was seismically retrofitted in 2003 and is currently compliant with the City of Berkeley's unreinforced masonry ordinance
- Existing auto shop has been in operation for 20+ years and has lease until August 31, 2026