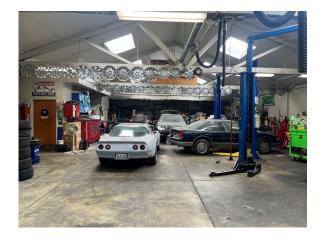

Existing ±5,877-SF Auto-Shop in Prime Location for Redevelopment Downtown Berkeley on Dwight Way Just off Shattuck

## **Property Highlights:**

- Vaulted ceilings with many large skylights
- Clear span warehouse (no middle posts)
- Front offices and retail reception desk
- Kitchenette area
- Additional employee break room
- Oversized ADA bathroom
- Building was seismically retrofitted in 2003 and is currently compliant with the City of Berkeley's unreinforced masonry ordinance
- Existing auto shop has been in operation for 20+ years and has lease until August 31, 2026