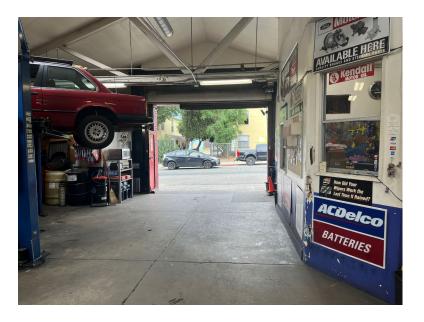

## **Property Highlights:**

- Vaulted ceilings with many large skylights
- Clear span warehouse (no middle posts)
- Front offices and retail reception desk
- Kitchenette area
- Additional employee break room
- Oversized ADA bathroom
- Building was seismically retrofitted in 2003 and is currently compliant with the City of Berkeley's unreinforced masonry ordinance
- Existing auto shop has been in operation for 20+ years and has lease until August 31, 2026

#### 2132 Dwight Way Berkeley CA