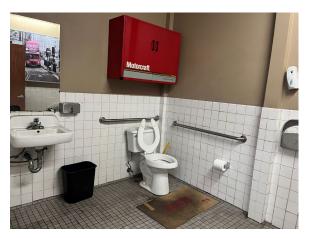

## **Property Highlights:**

- Vaulted ceilings with many large skylights
- Clear span warehouse (no middle posts)
- Front offices and retail reception desk
- Kitchenette area
- Additional employee break room
- Oversized ADA bathroom
- Building was seismically retrofitted in 2003 and is currently compliant with the City of Berkeley's unreinforced masonry ordinance
- Existing auto shop has been in operation for 20+ years and has lease until August 31, 2026