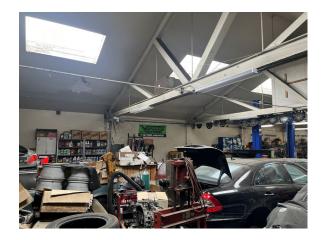

## **Property Highlights:**

- Vaulted ceilings with many large skylights
- Clear span warehouse (no middle posts)
- Front offices and retail reception desk
- Kitchenette area
- Additional employee break room
- Oversized ADA bathroom
- Building was seismically retrofitted in 2003 and is currently compliant with the City of Berkeley's unreinforced masonry ordinance
- Existing auto shop has been in operation for 20+ years and has lease until August 31, 2026