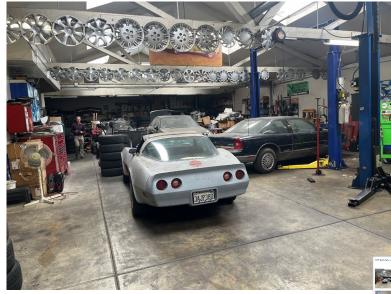

Existing ±5,877-SF Auto-Shop in Prime Location for Redevelopment Downtown Berkeley on Dwight Way Just off Shattuck

## **Property Highlights:**

- Vaulted ceilings with many large skylights
- Clear span warehouse (no middle posts)
- Front offices and retail reception desk
- Kitchenette area
- Additional employee break room
- Oversized ADA bathroom
- Building was seismically retrofitted in 2003 and is currently compliant with the City of Berkeley's unreinforced masonry ordinance
- Existing auto shop has been in operation for 20+ years and has lease until August 31, 2026