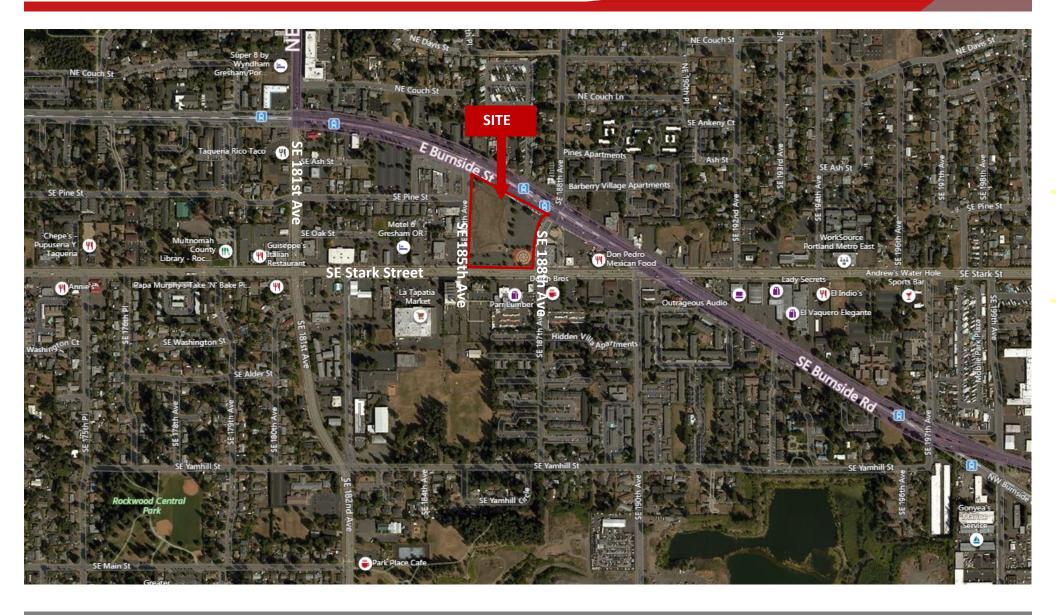

- Beautiful Mt. Hood views
- On-site parking
- Tenant improvement allowance
  available

### LEASE RATE

Call for rate

(NNN-\$5-6/SF/Yr)

#### 20231011\_Aviva - Ground Floor Leasing Plan - Option A (~21,180 sf leasable area)



#### Spaces can be combined

### DOWNTOWN ROCKWOOD SITE 18688 E Burnside Street, Gresham, OR



## SITE PLAN OVERVIEW

### Building B



Concept rendering facing west with new plaza and three buildings, including the public market hall.

### DOWNTOWN ROCKWOOD SITE 18688 E Burnside Street, Gresham, OR



# SITE PLAN OVERVIEW

**Building B** 



Conceptual rendering of the new plaza, three buildings and parking.

DOWNTOWN ROCKWOOD SITE 18688 E Burnside Street, Gresham, OR



# LOCATION



### DOWNTOWN ROCKWOOD SITE 18688 E Burnside Street, Gresham, OR



## AERIAL



DOWNTOWN ROCKWOOD SITE 18688 E Burnside Street, Gresham, OR