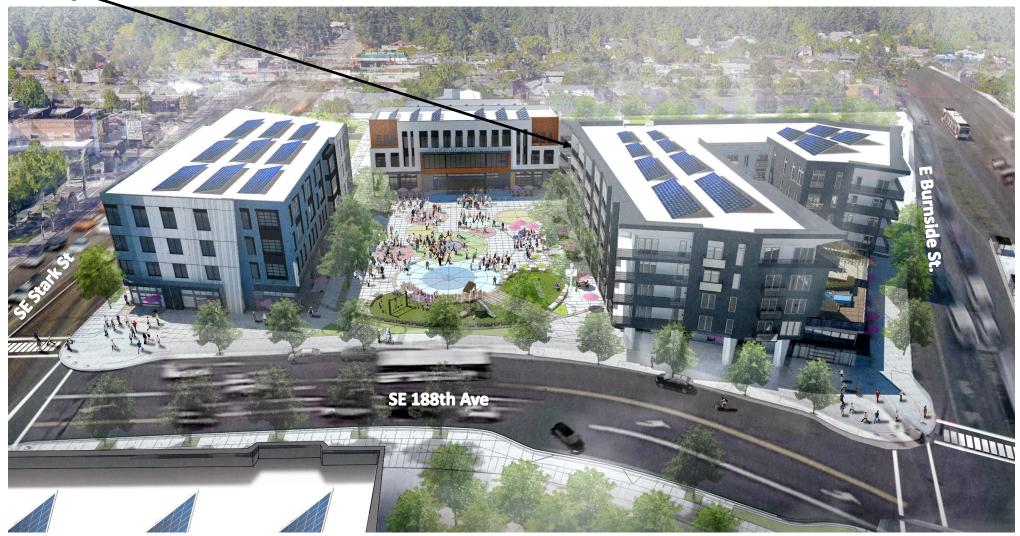

### Building B

Concept rendering facing west with new plaza and three buildings, including the public market hall.

### DOWNTOWN ROCKWOOD SITE 18688 E Burnside Street, Gresham, OR

# SITE PLAN OVERVIEW

**Building B** 

Conceptual rendering of the new plaza, three buildings and parking.

DOWNTOWN ROCKWOOD SITE 18688 E Burnside Street, Gresham, OR