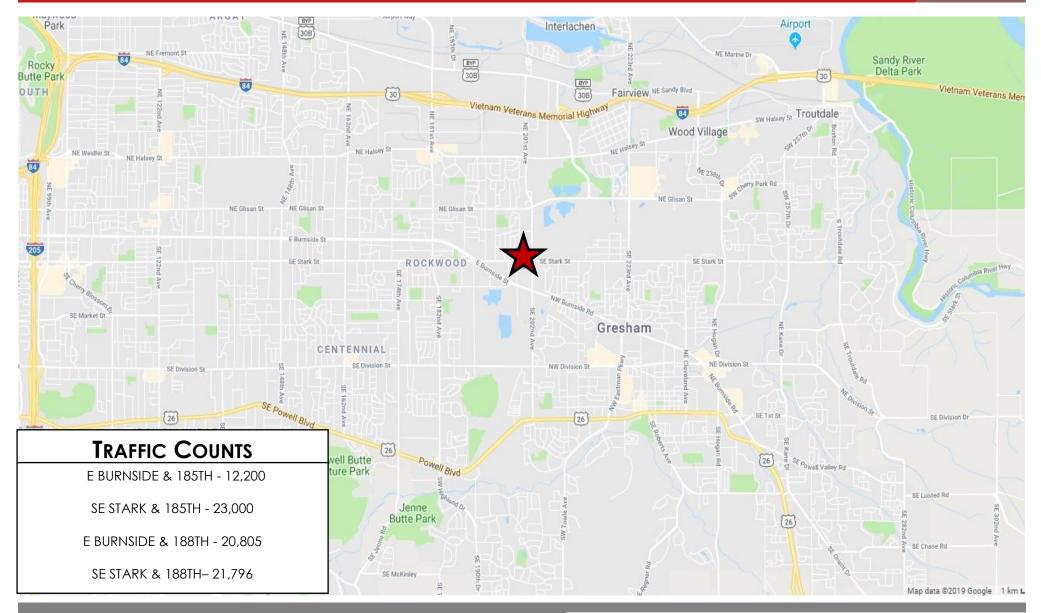

y to MAX line
- Multiple access points to the property
- Close proximity to I-84
- Beautiful Mt. Hood views
- On-site parking
- Tenant improvement allowance
  available

### LEASE RATE

Call for rate

(NNN-\$5-6/SF/Yr)

#### 20231011\_Aviva - Ground Floor Leasing Plan - Option A (~21,180 sf leasable area)



#### Spaces can be combined

### DOWNTOWN ROCKWOOD SITE 18688 E Burnside Street, Gresham, OR



## SITE PLAN OVERVIEW

### Building B



Concept rendering facing west with new plaza and three buildings, including the public market hall.

### DOWNTOWN ROCKWOOD SITE 18688 E Burnside Street, Gresham, OR



# SITE PLAN OVERVIEW

**Building B** 



Conceptual rendering of the new plaza, three buildings and parking.

DOWNTOWN ROCKWOOD SITE 18688 E Burnside Street, Gresham, OR



# LOCATION



### DOWNTOWN ROCKWOOD SITE 18688 E Burnside Street, Gresham, OR



## AERIAL



DOWNTOWN ROCKWOOD SITE 18688 E Burnside Street, Gresham, OR