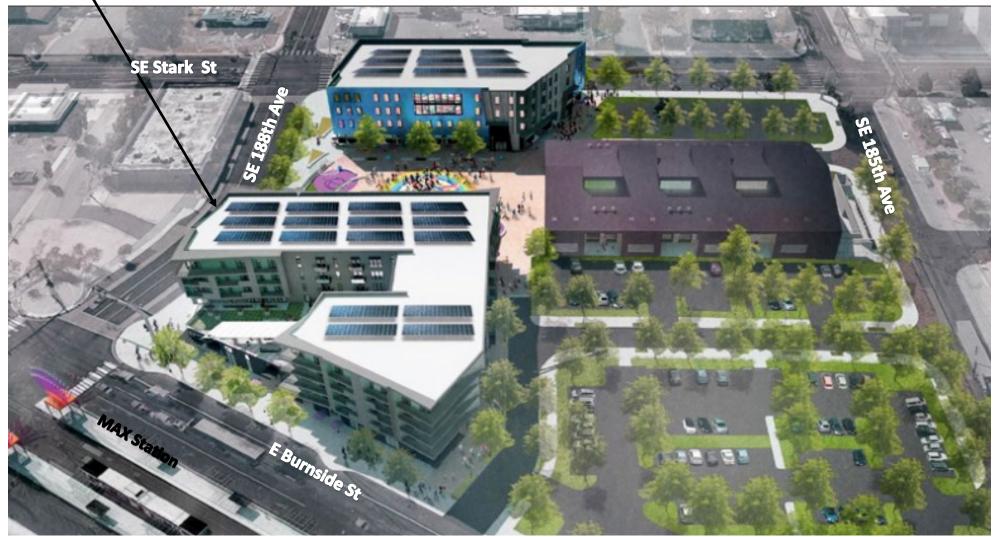

# LOCATION

### DOWNTOWN ROCKWOOD SITE 18688 E Burnside Street, Gresham, OR

## AERIAL

DOWNTOWN ROCKWOOD SITE 18688 E Burnside Street, Gresham, OR