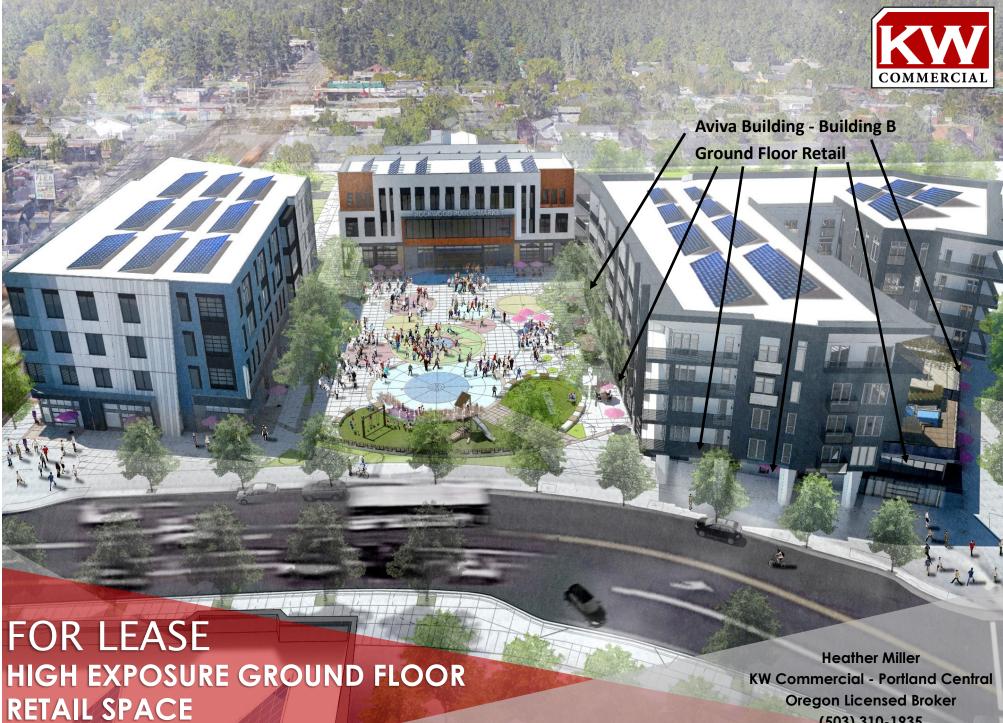

### DOWNTOWN ROCKWOOD SITE 18688 E Burnside Street, Gresham, OR

## SITE PLAN OVERVIEW