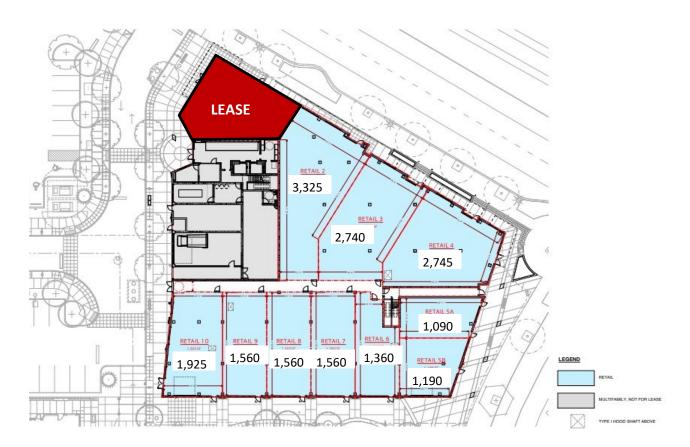

#### **FEATURES**

- 20,027 SF Available
- Can be demised to smaller spaces
  (see floor plan)
- Warm vanilla shell delivery
- High exposure ground floor space
- Signage opportunity
- Excellent accessibility to MAX line
- Multiple access points to the property
- Close proximity to I-84
- Beautiful Mt. Hood views
- On-site parking
- Tenant improvement allowance
  available

#### 20231011\_Aviva - Ground Floor Leasing Plan - Option A (~21,180 sf leasable area)

#### Spaces can be combined