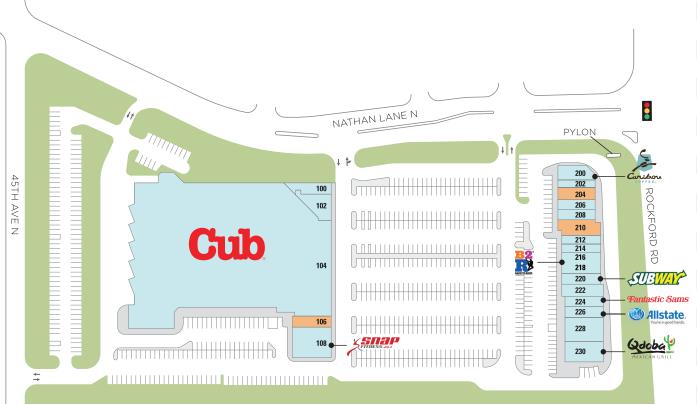

## **Rockridge Center**

9 4445 Nathan Lane North, Plymouth, MN 55442

**Center Size: 125.213** 

| SPACE     | TENANT                    | SF     |
|-----------|---------------------------|--------|
| 106       | AVAILABLE                 | 1,416  |
| 204       | AVAILABLE                 | 1,638  |
| 210       | AVAILABLE                 | 2,105  |
| 100       | CELLULAR SALES            | 954    |
| 102       | MASSAGE RETREAT           | 2,663  |
| 104       | CUB FOODS                 | 89,219 |
| 108       | SNAP FITNESS              | 4,169  |
| 200       | CARIBOU COFFEE            | 1,856  |
| 202       | PERFECTION HAIRSTYLING    | 1,092  |
| 206       | PAPA MURPHY'S TAKE & BAKE | 1,360  |
| 208       | LIFETIME NAILS            | 1,359  |
| 212       | ANY LAB TEST NOW          | 1,233  |
| 214       | NEW PANDA EXPRESS         | 1,030  |
| 216 & 218 | BACH TO ROCK              | 3,010  |
| 220       | SUBWAY                    | 1,663  |
| 222       | OPTICAL STYLES            | 1,481  |
| 224       | FANTASTIC SAM'S           | 1,389  |
| 226       | ALLSTATE INSURANCE        | 789    |
| 228       | SAKANA                    | 3,790  |
| 230       | QDOBA                     | 2,997  |
|           |                           |        |