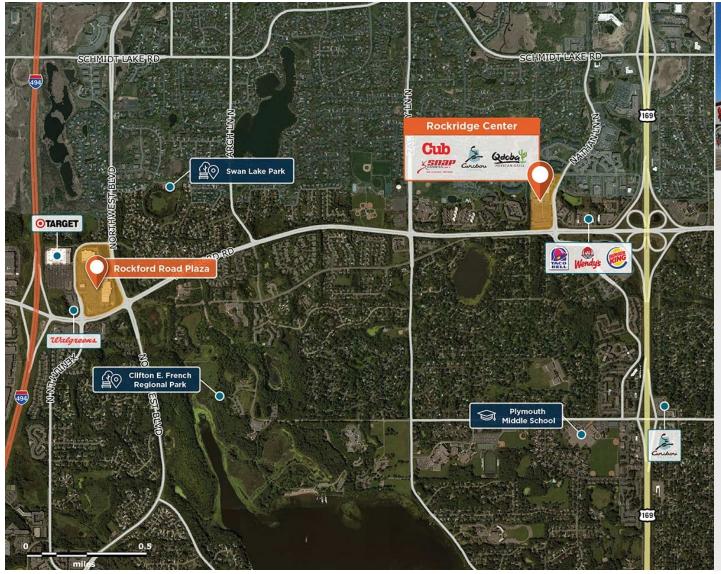

## **Rockridge Center**

♀ 4445 Nathan Lane North, Plymouth, MN 55442

Strategically located in a highly dense, affluent area at a heavy-traffic intersection near Route 169.

Center Size: 125,213 Spaces Available: 3

## Within 3 Miles

Population 87,089
Avg. Household Income 87,219
Avg. Home Value 298,249

Vehicles Per Day 30,213

Regency Centers.

**Adam Foret**Leasing Contact

**630 645 2820** 

AdamForet@regencycenters.com