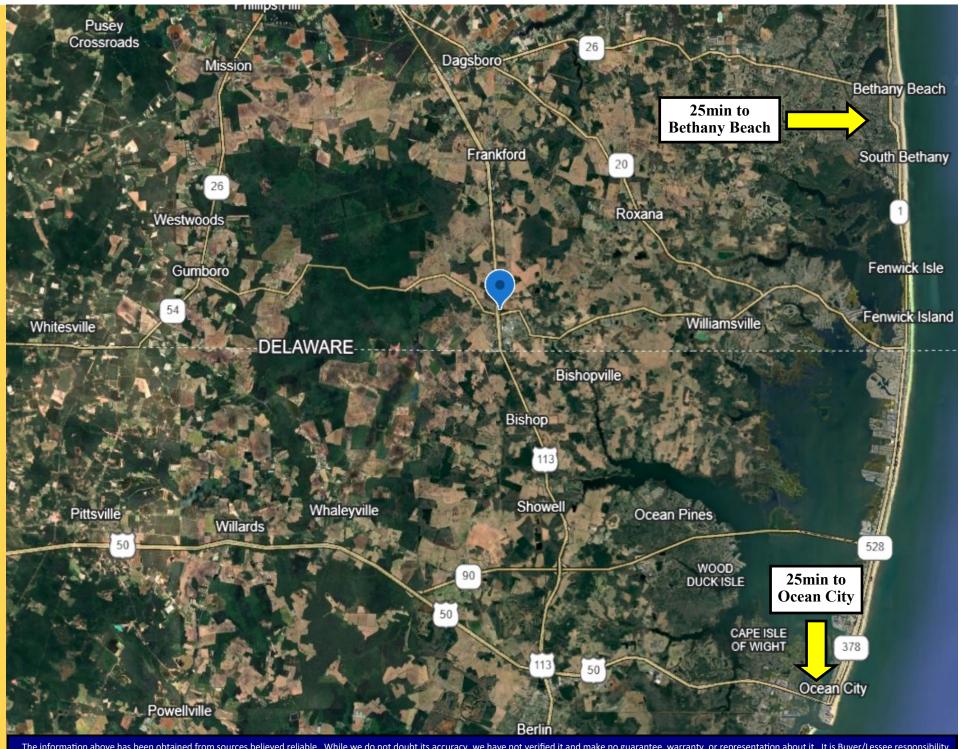

## **GROUND LEASE AVAILABLE**

LOCATION: 38169 Dupont Blvd. Selbyville, DE 19975

### **PROPERTY HIGHLIGHTS:**

- ♦ HIGH VISIBILITY ON ROUTE 113
- **♦** HARD CORNER SIGNALIZED INTERSECTION
- ZONING: GC
- ♦ +/- 51,900 COMBINED AADT; 80 PARKING SPACES
- DEMOGRAPHICS WITHIN 5MI: POPULATION: 10,000 & AHI +/- \$95,000
- ◆ Lot Size: 1.93 AC
- ♦ BUILDING SIZE: 14,673 SF
- ◆ TWO ACCESS POINTS: DUPONT BLVD. & CEMETERY RD.