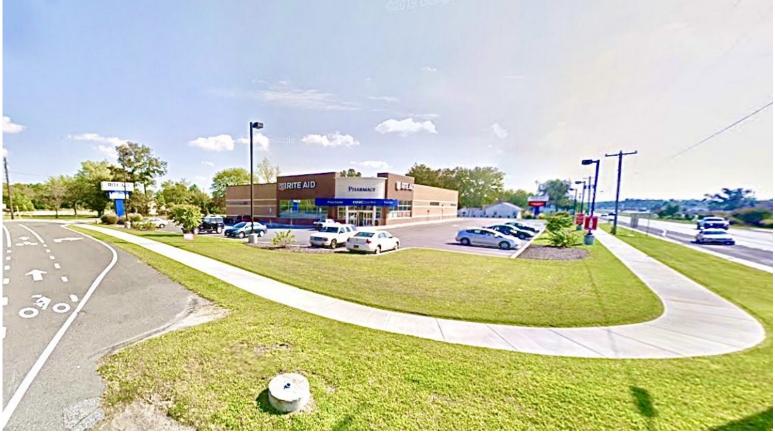

## **GROUND LEASE AVAILABLE**

LOCATION: 38169 Dupont Blvd. Selbyville, DE 19975

### **PROPERTY HIGHLIGHTS:**

- ♦ HIGH VISIBILITY ON ROUTE 113
- **♦** HARD CORNER SIGNALIZED INTERSECTION
- ZONING: GC
- ♦ +/- 51,900 COMBINED AADT; 80 PARKING SPACES
- DEMOGRAPHICS WITHIN 5MI: POPULATION: 10,000 & AHI +/- \$95,000
- ◆ Lot Size: 1.93 AC
- ♦ BUILDING SIZE: 14,673 SF
- ◆ TWO ACCESS POINTS: DUPONT BLVD. & CEMETERY RD.