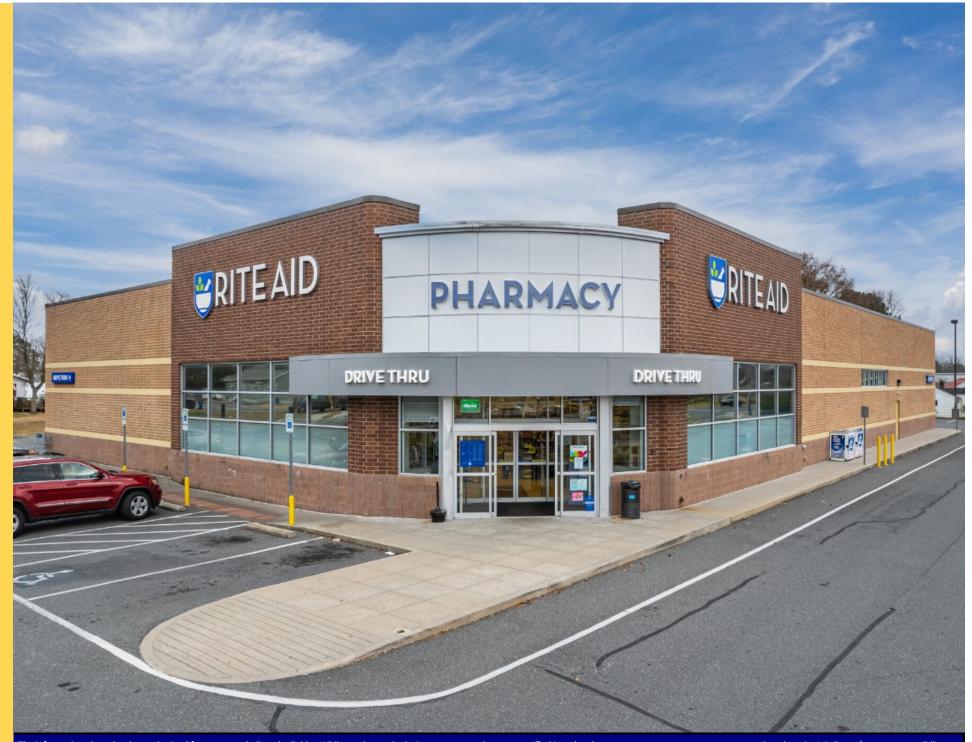

## **GROUND LEASE AVAILABLE**

LOCATION: 38169 Dupont Blvd. Selbyville, DE 19975

### **PROPERTY HIGHLIGHTS:**

- ♦ HIGH VISIBILITY ON ROUTE 113
- **♦** HARD CORNER SIGNALIZED INTERSECTION
- ZONING: GC
- ♦ +/- 51,900 COMBINED AADT; 80 PARKING SPACES
- DEMOGRAPHICS WITHIN 5MI: POPULATION: 10,000 & AHI +/- \$95,000
- ◆ Lot Size: 1.93 AC
- ♦ BUILDING SIZE: 14,673 SF
- ◆ TWO ACCESS POINTS: DUPONT BLVD. & CEMETERY RD.