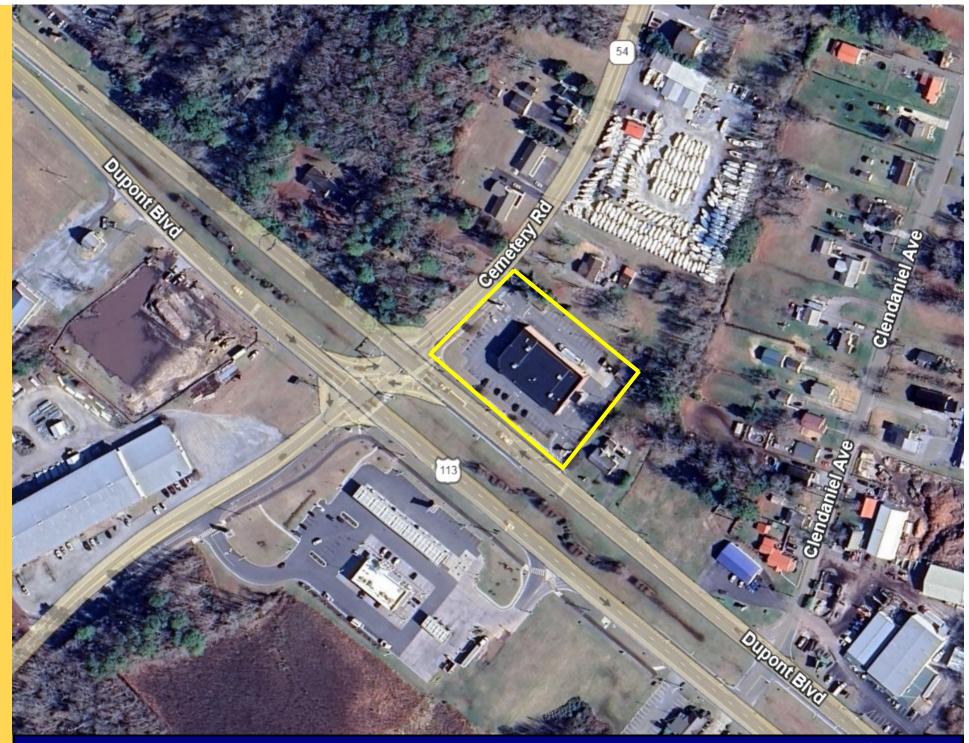

## **GROUND LEASE AVAILABLE**

LOCATION: 38169 Dupont Blvd. Selbyville, DE 19975

### **PROPERTY HIGHLIGHTS:**

- ♦ HIGH VISIBILITY ON ROUTE 113
- **♦** HARD CORNER SIGNALIZED INTERSECTION
- ZONING: GC
- ♦ +/- 51,900 COMBINED AADT; 80 PARKING SPACES
- DEMOGRAPHICS WITHIN 5MI: POPULATION: 10,000 & AHI +/- \$95,000
- ◆ Lot Size: 1.93 AC
- ♦ BUILDING SIZE: 14,673 SF
- ◆ TWO ACCESS POINTS: DUPONT BLVD. & CEMETERY RD.