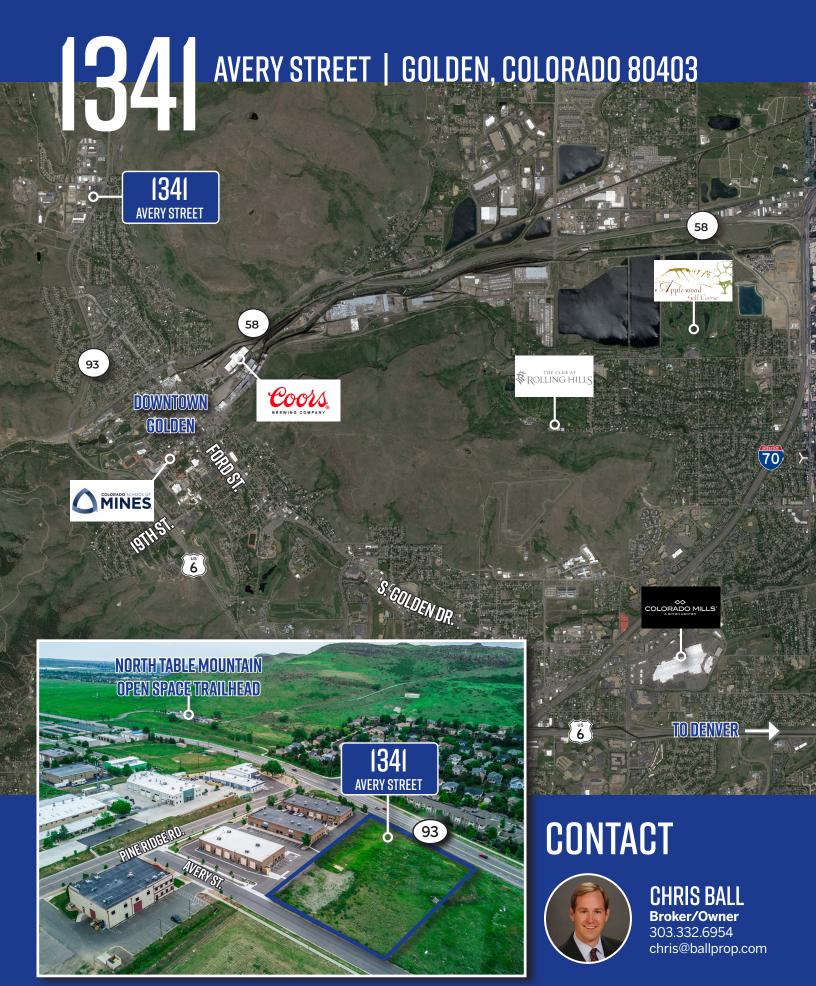

## AVERY STREET | GOLDEN, COLORADO 80403 CANYON VIEW BUSINESS PARK 10,000 to 42,800 SF | Flex, Office, Industrial For Lease PROPERTY FEATURES

- Class A new construction
- Custom interior buildout up to 100% office
- · Dock-high and drive-in loading
- Sustainable features such as solar pv and energy efficiency well above code
- · Loading area and expansion area can be converted to parking for higher density
- Hike, bike, run out the door to North Table Mountain, White Ranch and Mt. Galbraith Open Space parks
- Bike path access to retail amenities 1/2 mile away and Downtown Golden
- Visibility from Highway 93 with traffic volume of 24,000 vehicles per day

Offered Exclusively By:

CHRIS BALL Broker/Owner 303.332.6954 chris@ballprop.com

## **DRIVE TIMES**

**Downtown Denver** 20 Minutes

Boulder 20 Minutes

**Denver International Airport** 40 Minutes

## AVERY STREET | GOLDEN, COLORADO 80403