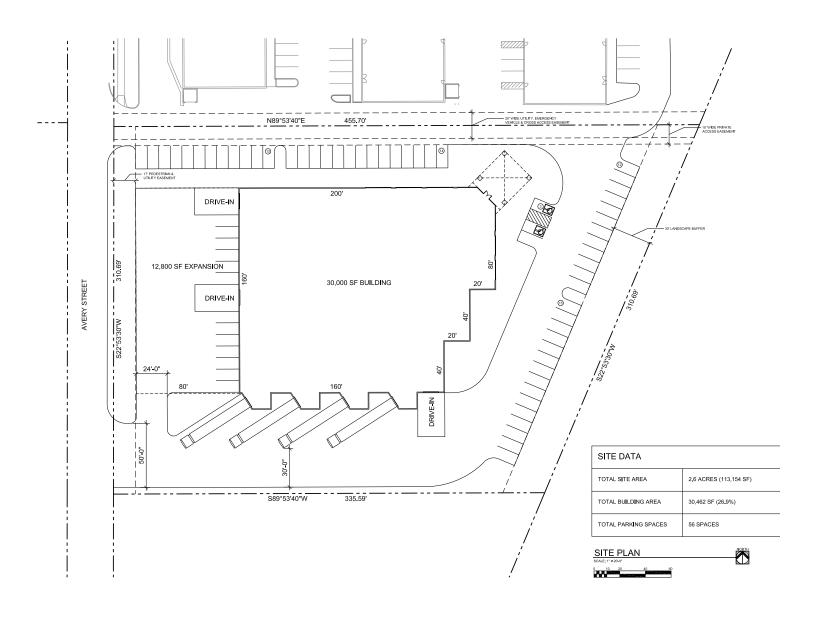

PROPERTY FEATURES

- Class A new construction
- Custom interior buildout up to 100% office
- · Dock-high and drive-in loading
- Sustainable features such as solar pv and energy efficiency well above code
- · Loading area and expansion area can be converted to parking for higher density
- Hike, bike, run out the door to North Table Mountain, White Ranch and Mt. Galbraith Open Space parks
- Bike path access to retail amenities 1/2 mile away and Downtown Golden
- Visibility from Highway 93 with traffic volume of 24,000 vehicles per day

Offered Exclusively By:

CHRIS BALL Broker/Owner 303.332.6954 chris@ballprop.com

## **DRIVE TIMES**

**Downtown Denver** 20 Minutes

Boulder 20 Minutes

**Denver International Airport** 40 Minutes

## AVERY STREET | GOLDEN, COLORADO 80403

## **SITE PLAN**