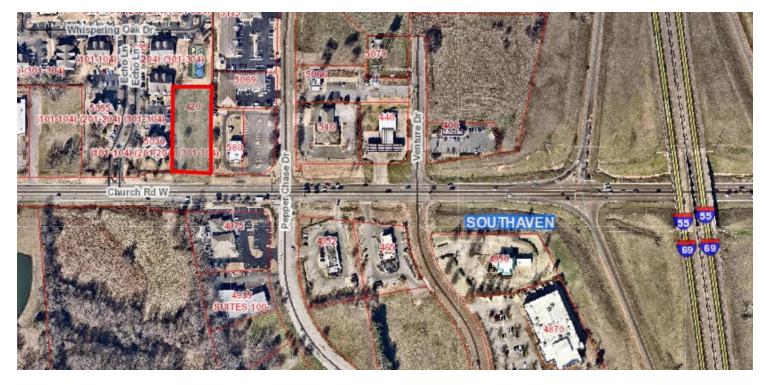

# 0.99 AC RETAIL LOT ON CHURCH RD SOUTHAVEN

420 Church Road W, Southaven, MS 38672

#### **PROPERTY DESCRIPTION**

Our commercial real estate team is excited to present this great retail lot located at the Church Road – I-55 Interchange and a mile from the Tanger Outlets. This one acre parcel offers a great opportunity for either a hotel site or a retail location and sees 20,000 cars per day! Give us a call today to make this lot yours!

#### **PROPERTY HIGHLIGHTS**

- · Great Retail lot with I-55 Visibility
- · Sees 20,000 Cars Per Day on Church Road
- · Hotel, QSR, Restaurant, Bank, or Retail Location
- Easement on Lot

### LOCATION DESCRIPTION

This one acre lot sits on Church Road in Southaven next to the Taco Bell just off the Church Road/Interstate-55 Exit.

| <b>OFFERING SUMMARY</b> |            |           |            |
|-------------------------|------------|-----------|------------|
| Sale Price:             |            |           | \$650,000  |
| Price PSF:              |            |           | \$15.00    |
| Lot Size:               |            |           | 0.99 Acres |
| Zoning:                 |            |           | PUD        |
|                         |            |           |            |
| DEMOGRAPHICS            | 0.25 MILES | 0.5 MILES | 1 MILE     |
| Total Households        | 383        | 1,094     | 2,225      |
| iotal i lodobiloido     | 000        | 1,004     | 2,225      |
| Total Population        | 783        | 2,278     | 5,085      |