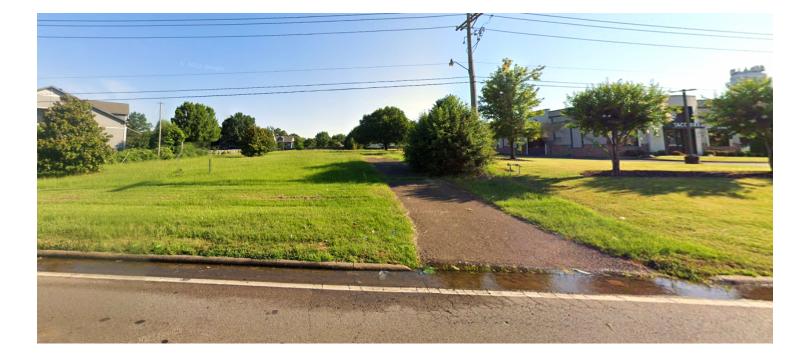

#### **PROPERTY DESCRIPTION**

Our commercial real estate team is excited to present this great retail lot located at the Church Road – I-55 Interchange and a mile from the Tanger Outlets. This one acre parcel offers a great opportunity for either a hotel site or a retail location and sees 20,000 cars per day! Give us a call today to make this lot yours!

### LOCATION DESCRIPTION

This one acre lot sits on Church Road in Southaven next to the Taco Bell just off the Church Road/Interstate-55 Exit.

| <b>OFFERING SUMMARY</b> |            |           |            |
|-------------------------|------------|-----------|------------|
| Sale Price:             |            |           | \$650,000  |
| Price PSF:              |            |           | \$15.00    |
| Lot Size:               |            |           | 0.99 Acres |
| Zoning:                 |            |           | PUD        |
|                         |            |           |            |
| DEMOGRAPHICS            | 0.25 MILES | 0.5 MILES | 1 MILE     |
| Total Households        | 383        | 1,094     | 2,225      |
| iotal i lodobiloido     | 000        | 1,004     | 2,225      |
| Total Population        | 783        | 2,278     | 5,085      |