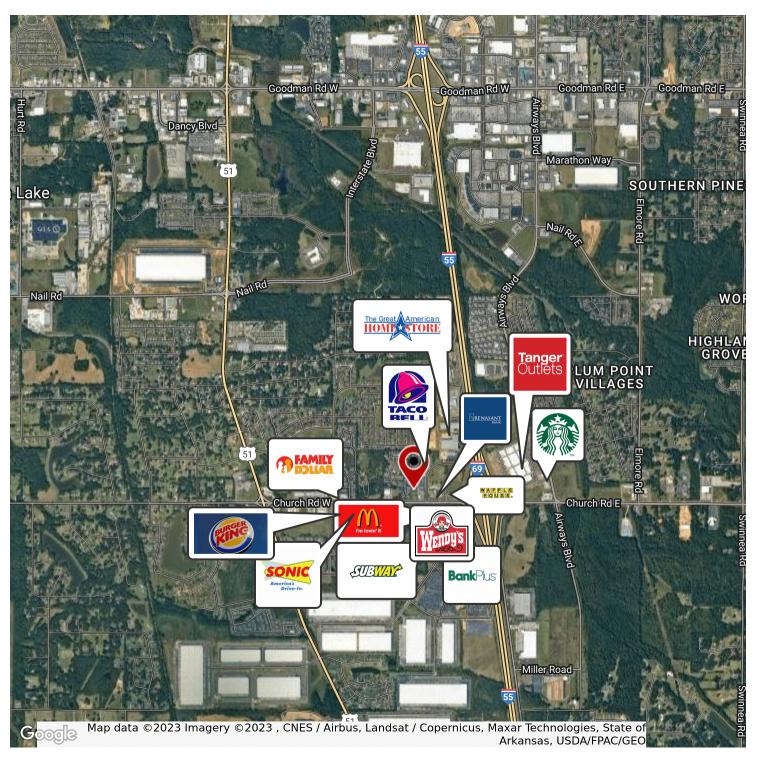

#### **PROPERTY DESCRIPTION**

Our commercial real estate team is excited to present this great retail lot located at the Church Road – I-55 Interchange and a mile from the Tanger Outlets. This one acre parcel offers a great opportunity for either a hotel site or a retail location and sees 20,000 cars per day! Give us a call today to make this lot yours!

#### **PROPERTY HIGHLIGHTS**

- · Great Retail lot with I-55 Visibility
- · Sees 20,000 Cars Per Day on Church Road
- · Hotel, QSR, Restaurant, Bank, or Retail Location
- Easement on Lot