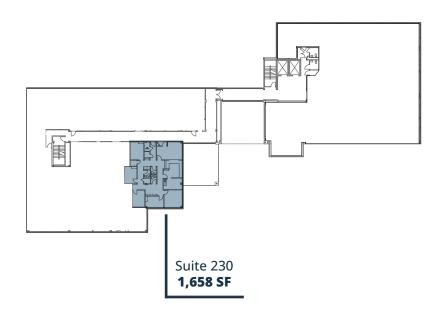

#### AVAILABLE SUITES

| Suite 230 | 1,658 SF | AVAILABLE NOW | Second generation clinical space. Needs cosmetic upgrades.                                                                   |
|-----------|----------|---------------|------------------------------------------------------------------------------------------------------------------------------|
| Suite 235 | 2,361 SF | AVAILABLE NOW | Shell condition space. Aggressive TI terms. Efficient corner block.<br>Contiguous with suite 250 up to 6,140 SF.             |
| Suite 250 | 3,779 SF | AVAILABLE NOW | Second generation clinical space. Needs cosmetic upgrades. Plumbing throughout.<br>Contiguous with suite 235 up to 6,140 SF. |
| Suite 340 | 3,285 SF | AVAILABLE NOW | Second generation clinical space. Good condition with residual value. Plumbing throughout.                                   |
| Suite 370 | 3,166 SF | AVAILABLE NOW | Spec suite delivering Q3 2025.                                                                                               |
| Suite 515 | 1,933 SF | AVAILABLE NOW | Open space for therapy/rehab user.<br>Contiguous with suite 520 for 3,578 SF                                                 |
| Suite 520 | 1,645 SF | AVAILABLE NOW | Second generation counseling office. Good window line and views.                                                             |
| Suite 540 | 3,518 SF | AVAILABLE NOW | Second generation clinical space with efficient layout. Good window line and views.                                          |

### Suite 230 | 1,658 SF