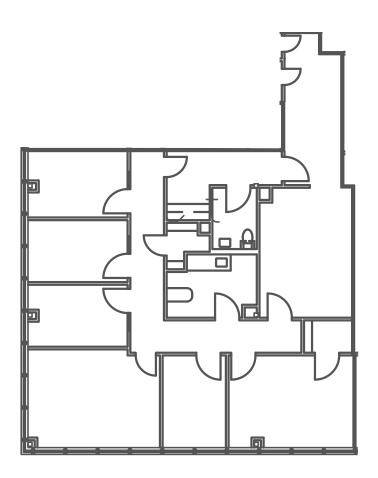

ite 515 | 1,933 SF | AVAILABLE NOW | Open space for therapy/rehab user.<br>Contiguous with suite 520 for 3,578 SF                                                 |
| Suite 520 | 1,645 SF | AVAILABLE NOW | Second generation counseling office. Good window line and views.                                                             |
| Suite 540 | 3,518 SF | AVAILABLE NOW | Second generation clinical space with efficient layout. Good window line and views.                                          |

### Suite 230 | 1,658 SF





### Suite 235 | 2,361 SF



### Suite 250 | 3,779 SF



### Suite 340 | 3,285 SF



## Spec Suite 370 | 3,166 SF Estimated Delivery Q3 2025



### Suite 515 | 1, 933 SF

3705 Medical Parkway, Austin, TX 78705





\*Contiguous up to 3,578 SF

### Suite 520 | 1,645 SF





### Suite 540 | 3,518 SF





### Nearby Amenities



### Austin Medical Plaza

3705 Medical Parkway, Austin, TX 78705

For Leasing Information:

#### **HUNTER JONES**

512.314.3571 hunter.jones@transwestern.com

#### MARSHALL THURMOND

512.314.5211 marshall.thurmond@transwestern.com



**TRANSWESTERN**