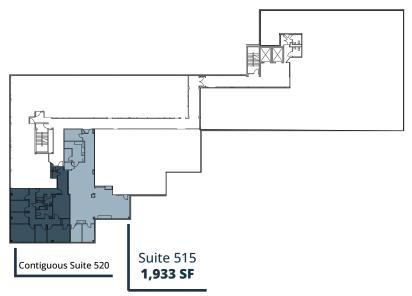

### Suite 515 | 1, 933 SF

3705 Medical Parkway, Austin, TX 78705

\*Contiguous up to 3,578 SF