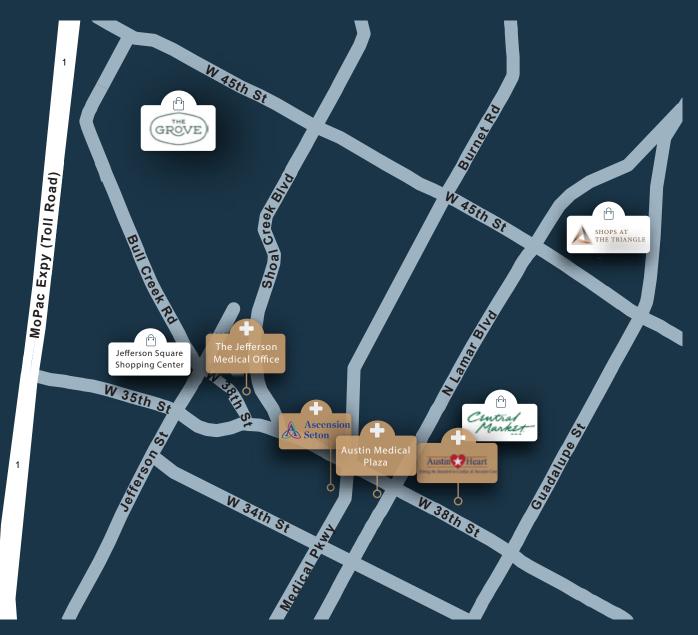

apy/rehab user.<br>Contiguous with suite 520 for 3,578 SF                                                 |
| Suite 520 | 1,645 SF | AVAILABLE NOW | Second generation counseling office. Good window line and views.                                                             |
| Suite 540 | 3,518 SF | AVAILABLE NOW | Second generation clinical space with efficient layout. Good window line and views.                                          |

### Suite 230 | 1,658 SF





### Suite 235 | 2,361 SF



### Suite 250 | 3,779 SF



### Suite 340 | 3,285 SF



## Spec Suite 370 | 3,166 SF Estimated Delivery Q3 2025



### Suite 515 | 1, 933 SF

3705 Medical Parkway, Austin, TX 78705





\*Contiguous up to 3,578 SF

### Suite 520 | 1,645 SF





### Suite 540 | 3,518 SF





### Nearby Amenities



### Austin Medical Plaza

3705 Medical Parkway, Austin, TX 78705

For Leasing Information:

#### **HUNTER JONES**

512.314.3571 hunter.jones@transwestern.com

#### MARSHALL THURMOND

512.314.5211 marshall.thurmond@transwestern.com



**TRANSWESTERN**