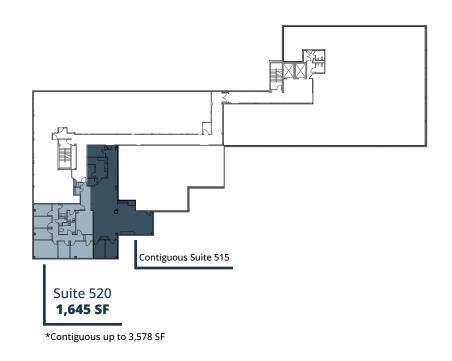

e 515 | 1,933 SF | AVAILABLE NOW | Open space for therapy/rehab user.<br>Contiguous with suite 520 for 3,578 SF                                                 |
| Suite 520 | 1,645 SF | AVAILABLE NOW | Second generation counseling office. Good window line and views.                                                             |
| Suite 540 | 3,518 SF | AVAILABLE NOW | Second generation clinical space with efficient layout. Good window line and views.                                          |

### Suite 230 | 1,658 SF





### Suite 235 | 2,361 SF



### Suite 250 | 3,779 SF



### Suite 340 | 3,285 SF



## Spec Suite 370 | 3,166 SF Estimated Delivery Q3 2025



### Suite 515 | 1, 933 SF

3705 Medical Parkway, Austin, TX 78705





\*Contiguous up to 3,578 SF

### Suite 520 | 1,645 SF





### Suite 540 | 3,518 SF





### Nearby Amenities



### Austin Medical Plaza

3705 Medical Parkway, Austin, TX 78705

For Leasing Information:

#### **HUNTER JONES**

512.314.3571 hunter.jones@transwestern.com

#### MARSHALL THURMOND

512.314.5211 marshall.thurmond@transwestern.com



**TRANSWESTERN**