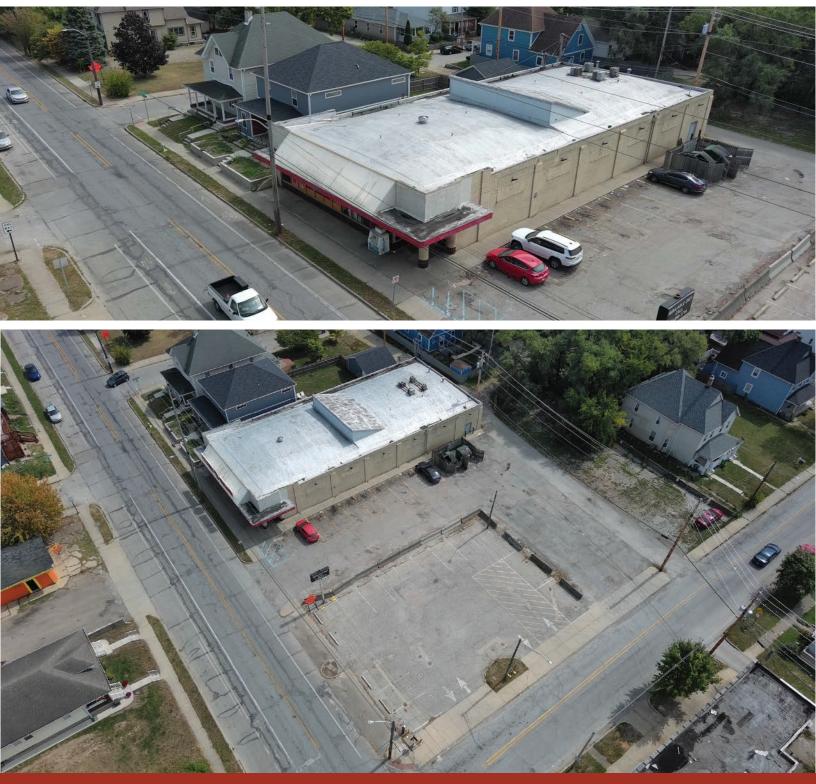

#### **Property Description:**

8,140 SF of Retail Space Available Just East of Fountain Square. Suitable for office, creative space, or retail. Ample onsite parking available. Minutes from the newly constructed Justice Center and Fountain Square. Less than One Mile from Downtown Indianapolis. Just to the east of the Newly Built Union Square Mixed-Use Development which consists of 70-unit luxury residential apartments.

#### **Highlights:**

Minutes from the new Justice Center and Fountain Square. On Site Parking Easy Accessibility to I-65 Less than One Mile from Downtown Indianapolis

#### OFFERING SUMMARY

| Lease Rate:             | Contact Broker |
|-------------------------|----------------|
| Available SF:           | 8,140 SF       |
| Available December 2023 |                |