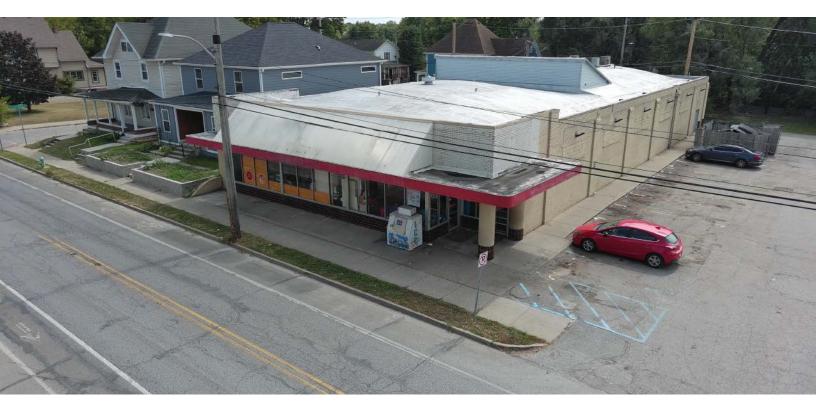

#### **Property Description:**

8,140 SF of Retail Space Available Just East of Fountain Square. Suitable for office, creative space, or retail. Ample onsite parking available. Minutes from the newly constructed Justice Center and Fountain Square. Less than One Mile from Downtown Indianapolis. Just to the east of the Newly Built Union Square Mixed-Use Development which consists of 70-unit luxury residential apartments.

#### **Highlights:**

Minutes from the new Justice Center and Fountain Square. On Site Parking Easy Accessibility to I-65 Less than One Mile from Downtown Indianapolis

#### OFFERING SUMMARY

| Lease Rate:             | Contact Broker |
|-------------------------|----------------|
| Available SF:           | 8,140 SF       |
| Available December 2023 |                |