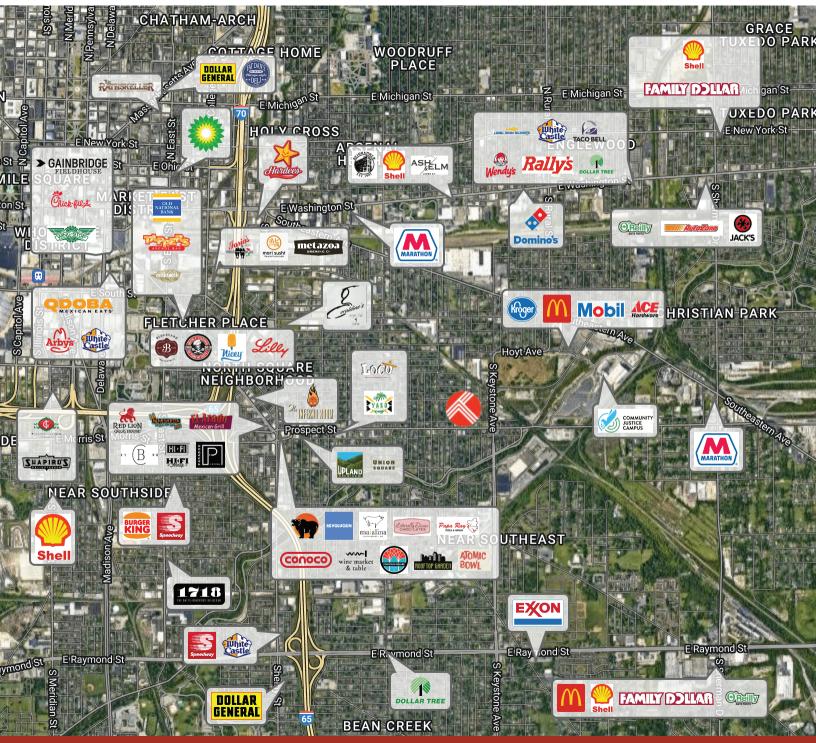

in Square. On Site Parking Easy Accessibility to I-65 Less than One Mile from Downtown Indianapolis

#### OFFERING SUMMARY

| Lease Rate:             | Contact Broker |
|-------------------------|----------------|
| Available SF:           | 8,140 SF       |
| Available December 2023 |                |

| DEMOGRAPHICS      | 1 MILE   | 3 MILES  | 5 MILES  |
|-------------------|----------|----------|----------|
| Total Households  | 6,353    | 55,591   | 117,507  |
| Total Population  | 10,986   | 107,796  | 235,841  |
| Average HH Income | \$38,957 | \$49,212 | \$48,282 |

### BROKERAGE MANAGEMENT DEVELOPMENT





### BROKERAGE MANAGEMENT DEVELOPMENT



## **Example Elevations**



## BROKERAGE | MANAGEMENT | DEVELOPMENT





### BROKERAGE | MANAGEMENT | DEVELOPMENT



## Area Retailers



BROKERAGE MANAGEMENT DEVELOPMENT



## Demographics



| POPULATION           | 1 MILE    | 3 MILES   | 5 MILES   |
|----------------------|-----------|-----------|-----------|
| Total Population     | 10,986    | 107,796   | 235,841   |
| Average Age          | 34.8      | 35.0      | 35.1      |
| Average Age (Male)   | 35.4      | 34.9      | 33.8      |
| Average Age (Female) | 35.6      | 35.0      | 36.4      |
| HOUSEHOLDS & INCOME  | 1 MILE    | 3 MILES   | 5 MILES   |
| Total Households     | 6,353     | 55,591    | 117,507   |
| # of Persons per HH  | 1.7       | 1.9       | 2.0       |
| Average HH Income    | \$38,957  | \$49,212  | \$48,282  |
| Average House Value  | \$114,310 | \$164,322 | \$139,053 |
|                      |           |           |           |

\* Demogra