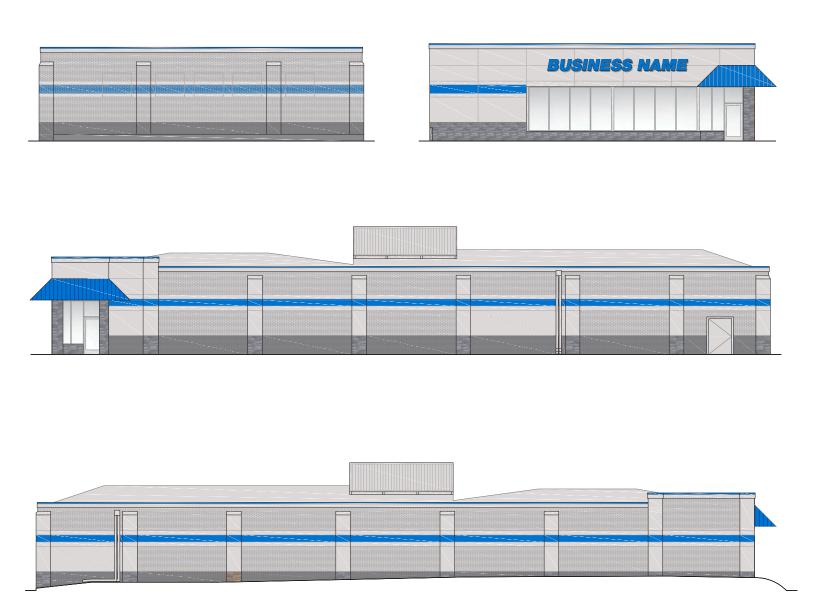

f 70-unit luxury residential apartments.

#### **Highlights:**

Minutes from the new Justice Center and Fountain Square. On Site Parking Easy Accessibility to I-65 Less than One Mile from Downtown Indianapolis

#### OFFERING SUMMARY

| Lease Rate:             | Contact Broker |
|-------------------------|----------------|
| Available SF:           | 8,140 SF       |
| Available December 2023 |                |

| DEMOGRAPHICS      | 1 MILE   | 3 MILES  | 5 MILES  |
|-------------------|----------|----------|----------|
| Total Households  | 6,353    | 55,591   | 117,507  |
| Total Population  | 10,986   | 107,796  | 235,841  |
| Average HH Income | \$38,957 | \$49,212 | \$48,282 |

### BROKERAGE MANAGEMENT DEVELOPMENT





### BROKERAGE MANAGEMENT DEVELOPMENT



## **Example Elevations**



## BROKERAGE | MANAGEMENT | DEVELOPMENT





### BROKERAGE | MANAGEMENT | DEVELOPMENT



## Area Retailers



BROKERAGE MANAGEMENT DEVELOPMENT



## Demographics



| POPULATION           | 1 MILE    | 3 MILES   | 5 MILES   |
|----------------------|-----------|-----------|-----------|
| Total Population     | 10,986    | 107,796   | 235,841   |
| Average Age          | 34.8      | 35.0      | 35.1      |
| Average Age (Male)   | 35.4      | 34.9      | 33.8      |
| Average Age (Female) | 35.6      | 35.0      | 36.4      |
| HOUSEHOLDS & INCOME  | 1 MILE    | 3 MILES   | 5 MILES   |
| Total Households     | 6,353     | 55,591    | 117,507   |
| # of Persons per HH  | 1.7       | 1.9       | 2.0       |
| Average HH Income    | \$38,957  | \$49,212  | \$48,282  |
| Average House Value