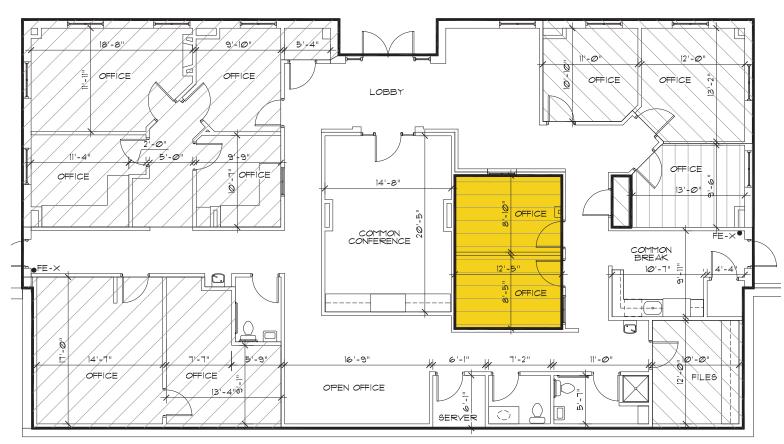

#### **PROPERTY FEATURES**

- Located in the heart of RTP near the intersection of Harrison Avenue and Interstate 40
- Attractive, well maintained two-story 10,975 SF building
- Close proximity to RDU Airport, SAS and Umstead State Park
- Full service offices shared reserved use of large conference room, reception area, and break room
- Located close to I-40, restaurants, shops, and Bass Pro Shop
- Available offices
  Suite 103C Two full service offices
  (12'5" x 8'10", 12'5"x 8'5")
  \$1,100 per month

## Available Offices

| Suite | USF | (x CORE)   | RSF* |
|-------|-----|------------|------|
| 103 C | 219 | X 1.9401 = | 424  |

| 2023 Demographics | 1 Mile   | 3 Miles  | 5 Miles  |
|-------------------|----------|----------|----------|
| Population        | 5,205    | 39,095   | 164,814  |
| Avg. HH Income    | \$98,320 | \$86,238 | \$81,608 |