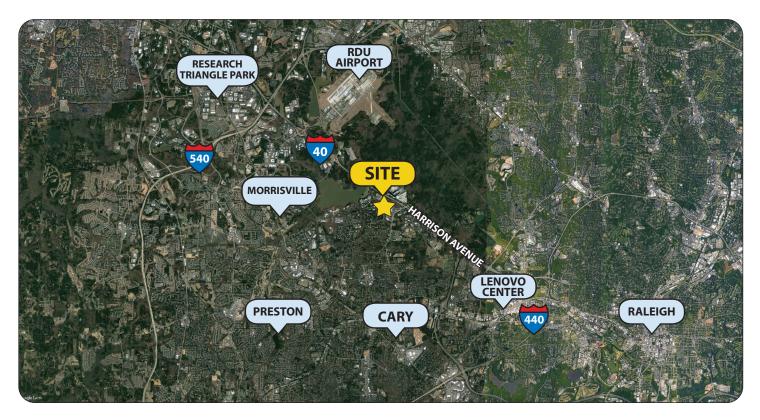

#### **PROPERTY FEATURES**

- Located in the heart of RTP near the intersection of Harrison Avenue and Interstate 40
- Attractive, well maintained two-story 10,975 SF building
- Close proximity to RDU Airport, SAS and Umstead State Park
- Full service offices shared reserved use of large conference room, reception area, and break room
- Located close to I-40, restaurants, shops, and Bass Pro Shop
- Available offices
  Suite 103C Two full service offices
  (12'5" x 8'10", 12'5"x 8'5")
  \$1,100 per month