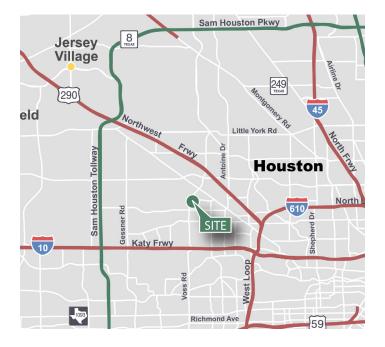

### LOCATION

- Conveniently located at the corner of Bingle Rd. and Kempwood Dr.
- Immediate access to Hempstead Hwy and only 2 miles to Hwy 290
- Central to both Loop 610 and Beltway 8 for easy access throughout Houston