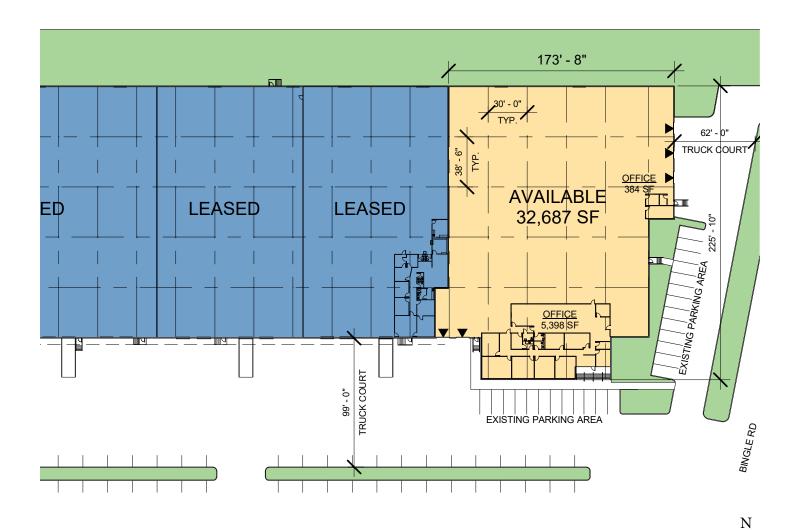

### 32,687 SF Industrial Space For Lease

#### FACILITY

- 32,687 SF available
- 5,782 SF of office space
- 24' clear height
- 5 dock high doors
- 30' x 38'6" column spacing

#### **ADVANTAGES AND AMENITIES**

- Docks in two locations for front-load and side-load opportunities
- End-cap space
- Fully sprinklered