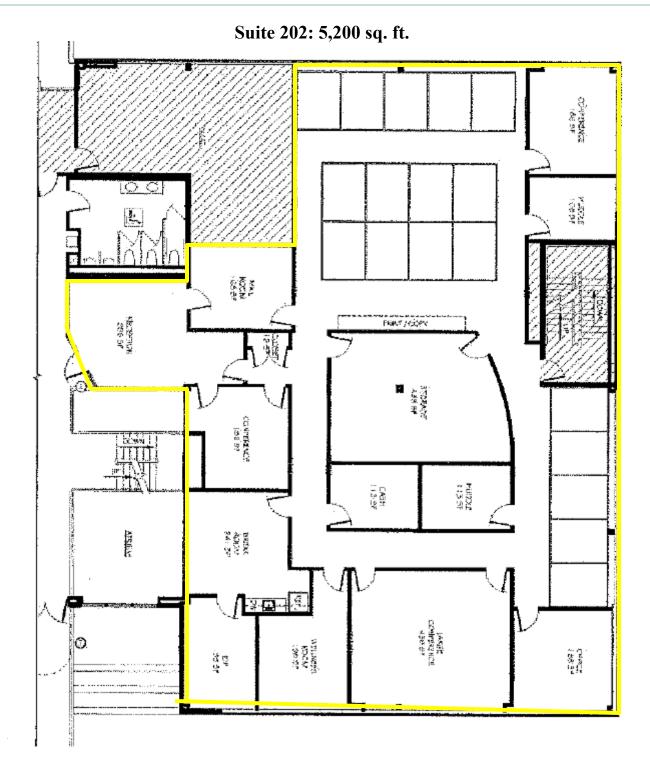

## 2100 Riverside Drive | Green Bay | WI

- Space: 5,200 sq. ft.
- Space: 4,636 sq. ft.
- Adjacent to Fox River Trail
- Easy access to Hwy 172

Beautiful office space located along the Fox River on Riverside Drive. Rent includes all utilities, snow, lawn, taxes and maintenance. Tenant is responsible for phone/internet services and suite janitorial.