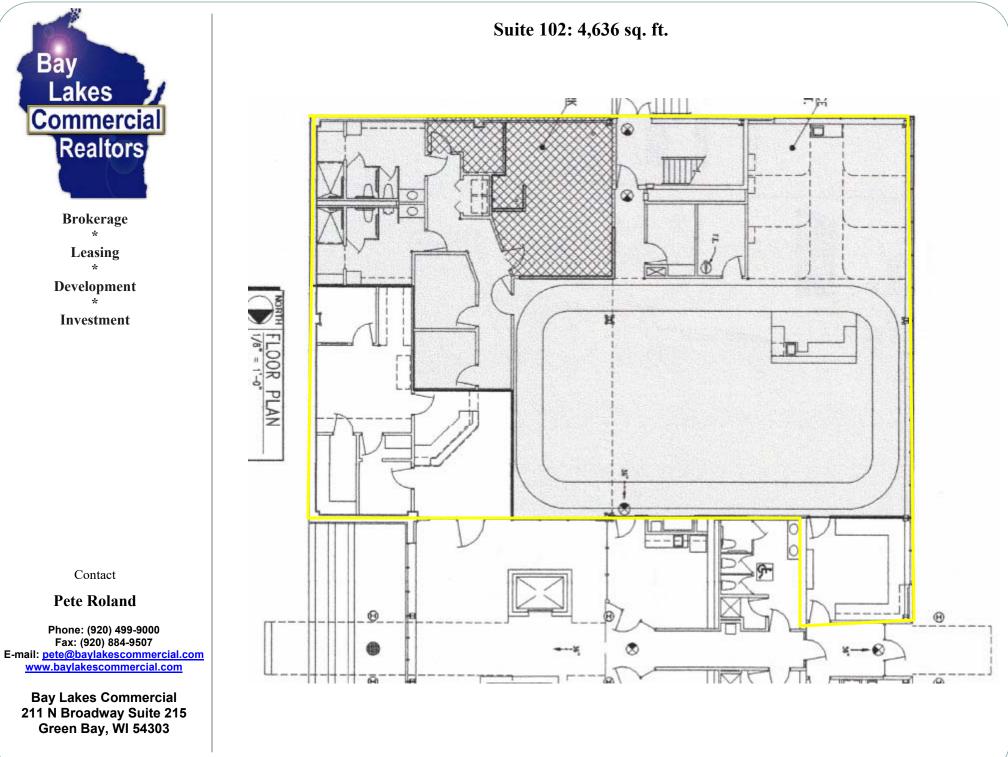

## 2100 Riverside Drive | Green Bay | WI

- Space: 5,200 sq. ft.
- Space: 4,636 sq. ft.
- Adjacent to Fox River Trail
- Easy access to Hwy 172

Beautiful office space located along the Fox River on Riverside Drive. Rent includes all utilities, snow, lawn, taxes and maintenance. Tenant is responsible for phone/internet services and suite janitorial.