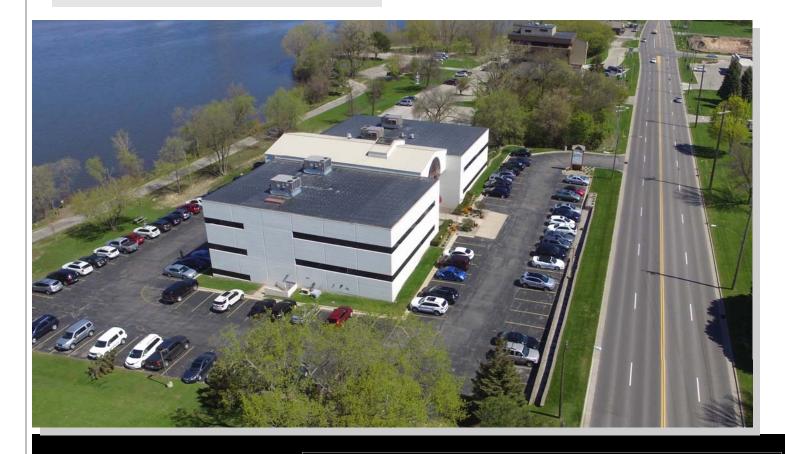

## 2100 Riverside Drive | Green Bay | WI

- Space: 5,200 sq. ft.
- Space: 4,636 sq. ft.
- Adjacent to Fox River Trail
- Easy access to Hwy 172

Beautiful office space located along the Fox River on Riverside Drive. Rent includes all utilities, snow, lawn, taxes and maintenance. Tenant is responsible for phone/internet services and suite janitorial.