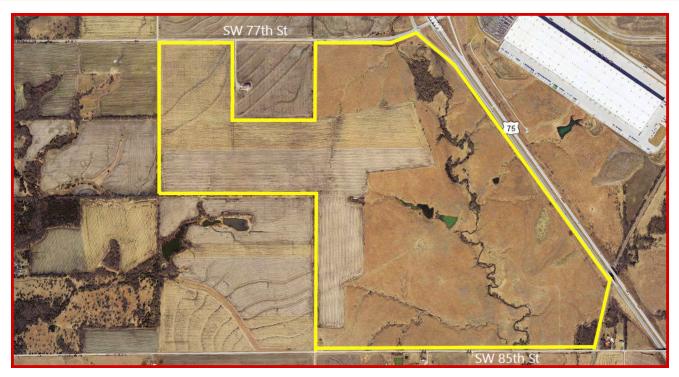

### HIGHWAY 75 & 77TH STREET, WAKARUSA, KS 66546

| SALE PRICE:       | \$0.46 <sup>+/-</sup> per sq. ft. (\$20,000 <sup>+/-</sup> per acre) |
|-------------------|----------------------------------------------------------------------|
| LAND SIZE:        | 579 <sup>+/-</sup> Acres, <i>See Below</i>                           |
| ZONING:           | I-1; Industrial                                                      |
| TERRAIN:          | Generally level                                                      |
| AIRPORT:          | Forbes Field is within a 5 minute driving distance                   |
| ELECTRIC SERVICE: | Westar Energy, not currently available to property                   |
| GAS SERVICE:      | Kansas Gas Service, not currently available to property              |
| WATER & SEWER:    | City of Topeka, not currently available to property                  |
| TRAFFIC COUNT:    | 11,400 <sup>+/-</sup> cars per day on Hwy 75                         |

**KANSAS COMMERCIAL** 

REAL ESTATE SERVICES, INC

| SITE(S) AVAILABLE: | TOTAL/SF:     | TOTAL/ACRES: | PRICE <sub>/SF</sub> : | PRICE:             | COMMENT(S):                        |
|--------------------|---------------|--------------|------------------------|--------------------|------------------------------------|
| SITE B:            | 25,221,240+/- | 579+/-       | \$0.46 <sup>+/-</sup>  | \$11,601,770.40+/- | Located in the SW corner of Hwy 75 |

SITE FEATURES: One of the last available large industrial tracts in Topeka with perfect access. This site is located next to Hwy 75 with diamond interchange access leading to the Kansas Turnpike and I-470.