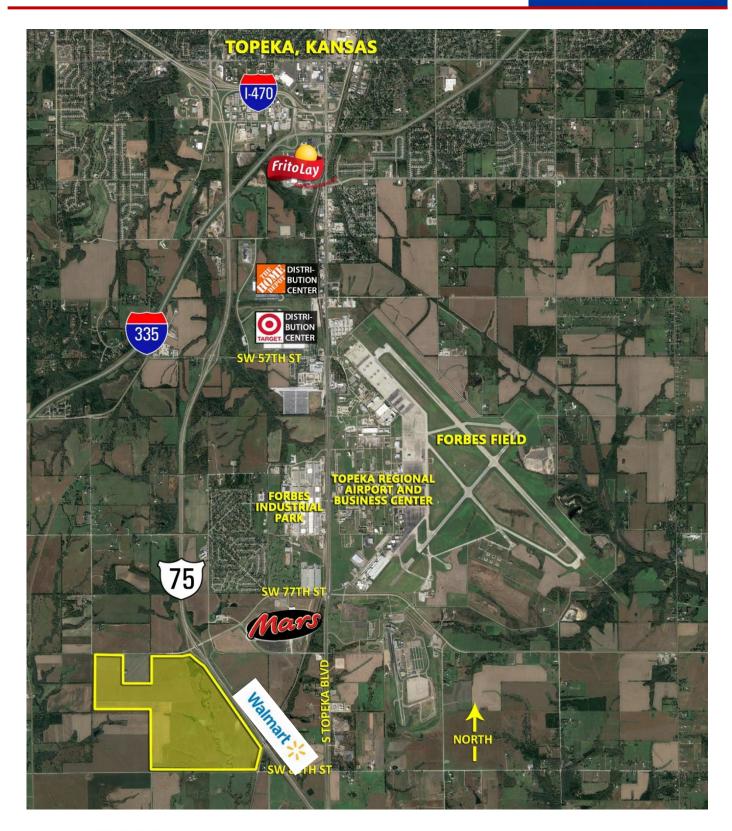

### HIGHWAY 75 & 77TH STREET, WAKARUSA, KS 66546

| SALE PRICE:       | \$0.46 <sup>+/-</sup> per sq. ft. (\$20,000 <sup>+/-</sup> per acre) |
|-------------------|----------------------------------------------------------------------|
| LAND SIZE:        | 579 <sup>+/-</sup> Acres, <i>See Below</i>                           |
| ZONING:           | I-1; Industrial                                                      |
| TERRAIN:          | Generally level                                                      |
| AIRPORT:          | Forbes Field is within a 5 minute driving distance                   |
| ELECTRIC SERVICE: | Westar Energy, not currently available to property                   |
| GAS SERVICE:      | Kansas Gas Service, not currently available to property              |
| WATER & SEWER:    | City of Topeka, not currently available to property                  |
| TRAFFIC COUNT:    | 11,400 <sup>+/-</sup> cars per day on Hwy 75                         |

SITE FEATURES: One of the last available large industrial tracts in Topeka with perfect access. This site is located next to Hwy 75 with diamond interchange access leading to the Kansas Turnpike and I-470.