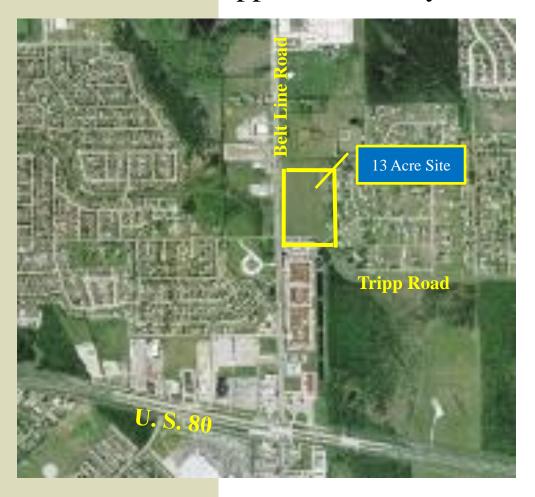

## NEC Belt Line & Tripp Road, Sunnyvale, TX

Belt Line Road is a major six-lane divided thoroughfare, which runs north-south, connecting I-30 to the north and U.S. 80 to the south. Tripp Road is the south property line of Subject Tract. According to a master thoroughfare plan for Sunnyvale, Tripp Road may eventually be widened to a four-lane divided thoroughfare east of Belt Line Road in Sunnyvale.

Subject Tract has 1,020' of frontage on Belt Line Road and 581' of frontage on Tripp Road

Tract 1: 2.00 Ac @ \$17.22/SF \$1,500,000
Tract 2: 1.44 Ac @ \$13.15/SF \$ 825,000
Tract 3: 1.44 Ac @ \$13.15/SF \$ 825,000
Tract 4: 1.58 Ac @ \$13.80/SF \$ 950,000
Tract 5: 1.95 Ac @ \$11.77/SF \$1,000,000
Tract 6: 4.85 Ac @ \$ 6.63/SF \$1,400,000
\$6,500,000

### NEC Belt Line & Tripp Road, Sunnyvale, TX

- Prime Retail Corner at NEC of Belt Line & Tripp Road
- •Traffic Count Belt Line Road: 35,000
- •Several New Residential Subdivisions Within One (1) Mile of Site
- All Utilities To Site