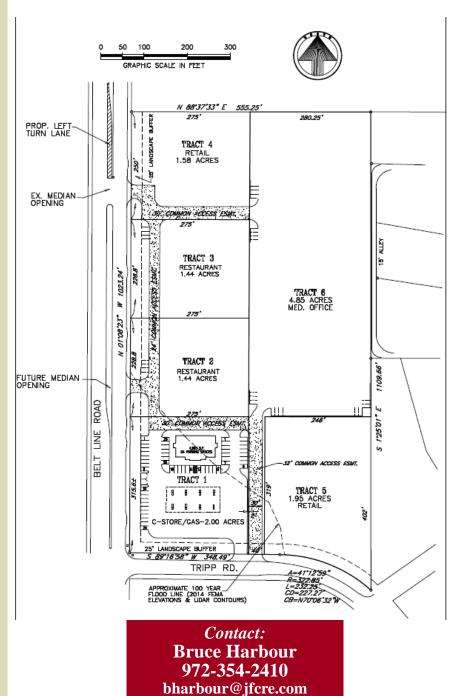

# Harbour Realty Corp.

13.35 Acres
Local Retail - Exclusive
\$5,800,000 Million (\$10.00/SF)
Pad Sites Also Available
Will Sub-Divide - Prices Below

## NEC Belt Line & Tripp Road, Sunnyvale, TX

Belt Line Road is a major six-lane divided thoroughfare, which runs north-south, connecting I-30 to the north and U.S. 80 to the south. Tripp Road is the south property line of Subject Tract. According to a master thoroughfare plan for Sunnyvale, Tripp Road may eventually be widened to a four-lane divided thoroughfare east of Belt Line Road in Sunnyvale.

Subject Tract has 1,020' of frontage on Belt Line Road and 581' of frontage on Tripp Road

Tract 1: 2.00 Ac @ \$17.22/SF \$1,500,000
Tract 2: 1.44 Ac @ \$13.15/SF \$ 825,000
Tract 3: 1.44 Ac @ \$13.15/SF \$ 825,000
Tract 4: 1.58 Ac @ \$13.80/SF \$ 950,000
Tract 5: 1.95 Ac @ \$11.77/SF \$1,000,000
Tract 6: 4.85 Ac @ \$ 6.63/SF \$1,400,000
\$6,500,000

## Harbour Realty Corp.

13.35 Acres
Local Retail - Exclusive
\$5,800,000 (\$10.00/SF)
Pad Sites Also Available
Will Sub-Divide

### NEC Belt Line & Tripp Road, Sunnyvale, TX

- Prime Retail Corner at NEC of Belt Line & Tripp Road
- •Traffic Count Belt Line Road: 35,000
- •Several New Residential Subdivisions Within One (1) Mile of Site
- All Utilities To Site