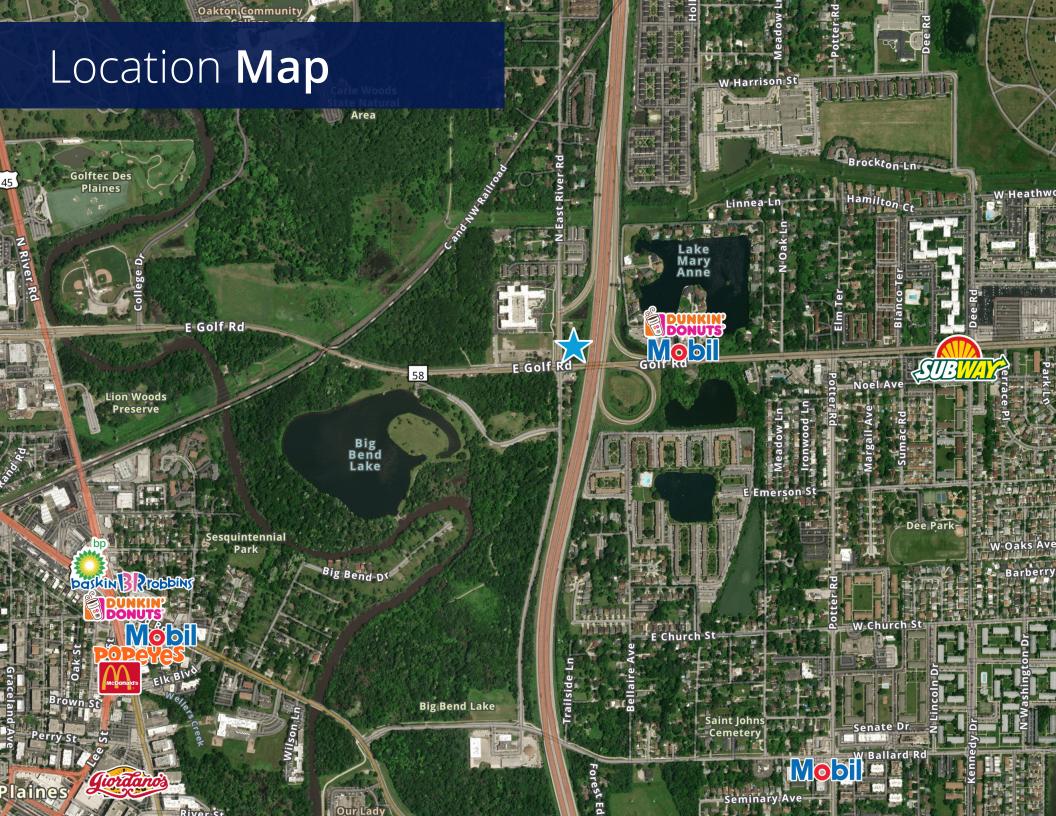

# Property **Specs**

| Address      | 2200 E Golf Rd                                                                                                                                                                          |  |
|--------------|-----------------------------------------------------------------------------------------------------------------------------------------------------------------------------------------|--|
| City, State  | Des Plaines, IL                                                                                                                                                                         |  |
| County       | Cook                                                                                                                                                                                    |  |
| Acres        | 0.85                                                                                                                                                                                    |  |
| Zoning       | C-3 (General Commercial)                                                                                                                                                                |  |
| Taxes (2022) | \$8,098.24                                                                                                                                                                              |  |
| APN          | 09-09-401-064-0000                                                                                                                                                                      |  |
| Sale Price   | \$450,000                                                                                                                                                                               |  |
| Highlights   | <ul> <li>Easy access to 2-way interchange at I-294</li> <li>Proximity to residential roof tops that can support a commerical user</li> <li>Potential development opportunity</li> </ul> |  |