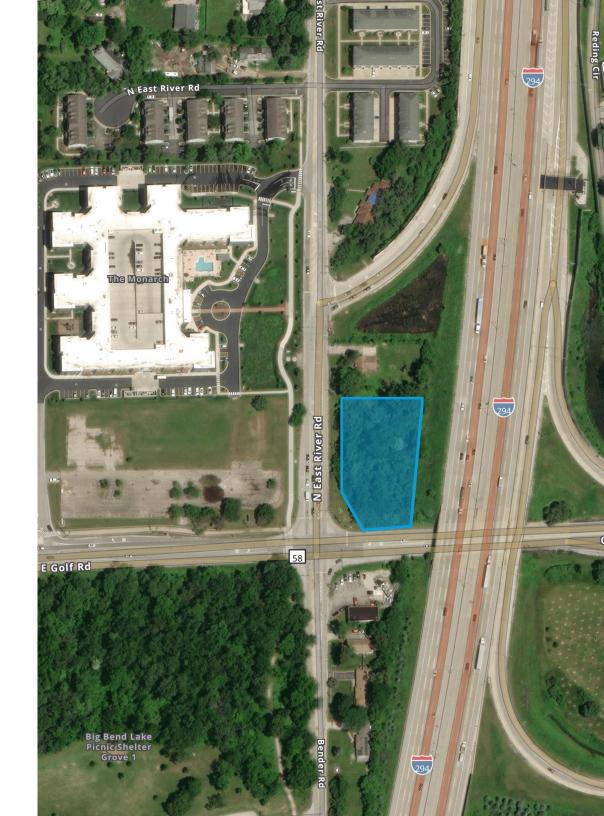

# Property **Specs**

| Address      | 2200 E Golf Rd                                                                                                                                                                          |  |
|--------------|-----------------------------------------------------------------------------------------------------------------------------------------------------------------------------------------|--|
| City, State  | Des Plaines, IL                                                                                                                                                                         |  |
| County       | Cook                                                                                                                                                                                    |  |
| Acres        | 0.85                                                                                                                                                                                    |  |
| Zoning       | C-3 (General Commercial)                                                                                                                                                                |  |
| Taxes (2022) | \$8,098.24                                                                                                                                                                              |  |
| APN          | 09-09-401-064-0000                                                                                                                                                                      |  |
| Sale Price   | \$450,000                                                                                                                                                                               |  |
| Highlights   | <ul> <li>Easy access to 2-way interchange at I-294</li> <li>Proximity to residential roof tops that can support a commerical user</li> <li>Potential development opportunity</li> </ul> |  |