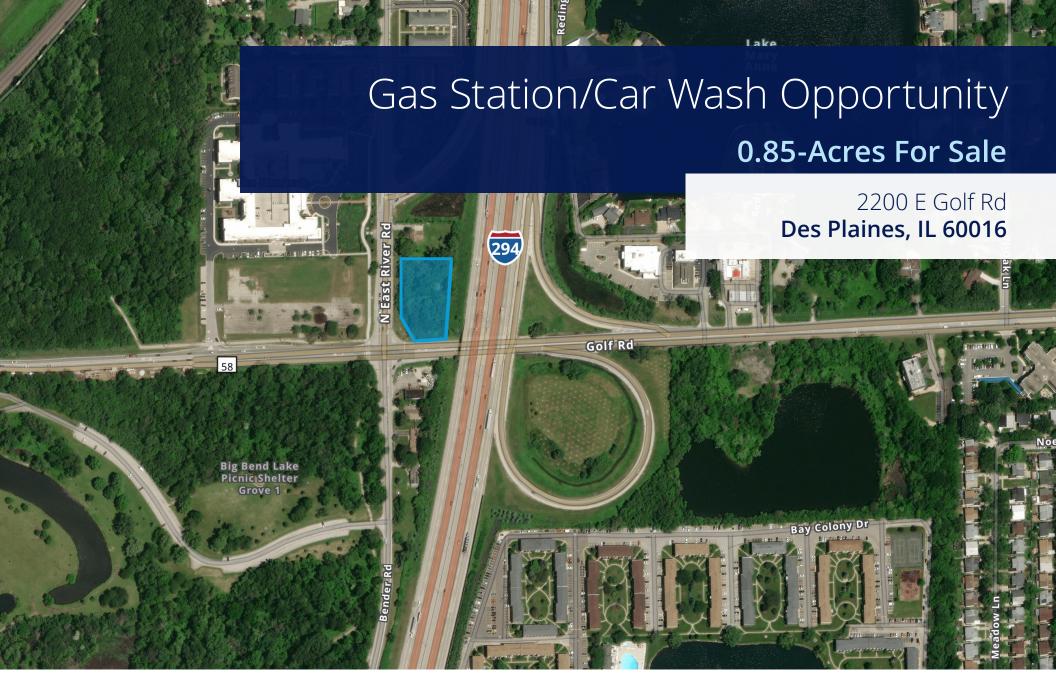

# Property **Specs**

| Address      | 2200 E Golf Rd                                                                                                                                                                          |  |
|--------------|-----------------------------------------------------------------------------------------------------------------------------------------------------------------------------------------|--|
| City, State  | Des Plaines, IL                                                                                                                                                                         |  |
| County       | Cook                                                                                                                                                                                    |  |
| Acres        | 0.85                                                                                                                                                                                    |  |
| Zoning       | C-3 (General Commercial)                                                                                                                                                                |  |
| Taxes (2022) | \$8,098.24                                                                                                                                                                              |  |
| APN          | 09-09-401-064-0000                                                                                                                                                                      |  |
| Sale Price   | \$450,000                                                                                                                                                                               |  |
| Highlights   | <ul> <li>Easy access to 2-way interchange at I-294</li> <li>Proximity to residential roof tops that can support a commerical user</li> <li>Potential development opportunity</li> </ul> |  |

## Gas Station/Car Wash Opportunity

2200 E Golf Rd **Des Plaines, IL 60016** 