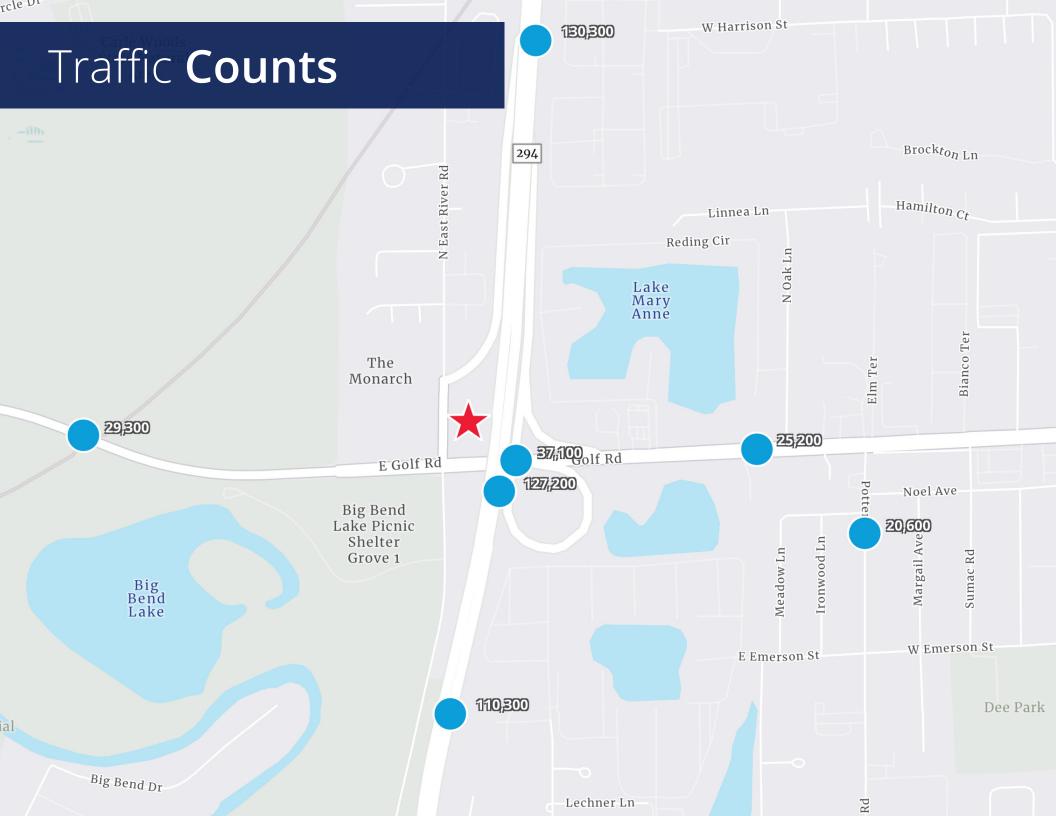

# Property **Specs**

| Address      | 2200 E Golf Rd                                                                                                                                                                          |  |
|--------------|-----------------------------------------------------------------------------------------------------------------------------------------------------------------------------------------|--|
| City, State  | Des Plaines, IL                                                                                                                                                                         |  |
| County       | Cook                                                                                                                                                                                    |  |
| Acres        | 0.85                                                                                                                                                                                    |  |
| Zoning       | C-3 (General Commercial)                                                                                                                                                                |  |
| Taxes (2022) | \$8,098.24                                                                                                                                                                              |  |
| APN          | 09-09-401-064-0000                                                                                                                                                                      |  |
| Sale Price   | \$450,000                                                                                                                                                                               |  |
| Highlights   | <ul> <li>Easy access to 2-way interchange at I-294</li> <li>Proximity to residential roof tops that can support a commerical user</li> <li>Potential development opportunity</li> </ul> |  |