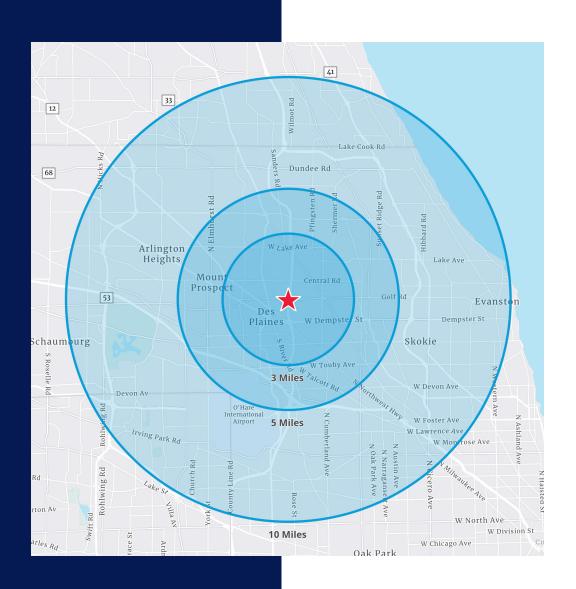

# Demographics

## 3 Miles

| Population        | 135,217   |
|-------------------|-----------|
| Median Age        | 44.5      |
| Avg. Income       | \$79,406  |
| Median Home Value | \$336,560 |

## 5 Miles

| Population        | 328,549   |
|-------------------|-----------|
| Median Age        | 44.5      |
| Avg. Income       | \$88,985  |
| Median Home Value | \$366,436 |

## 10 Miles

| Population        | 1,373,615 |
|-------------------|-----------|
| Median Age        | 42.2      |
| Avg. Income       | \$88,661  |
| Median Home Value | \$362,043 |

**Click for Details** 