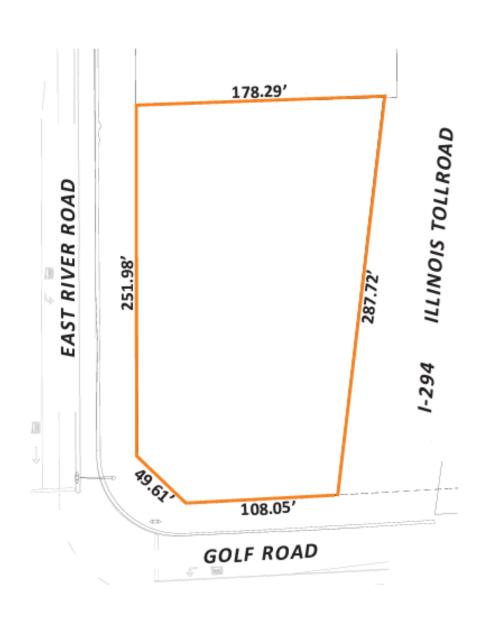

# Survey

# Property **Specs**

| Address      | 2200 E Golf Rd                                                                                                                                                                          |  |
|--------------|-----------------------------------------------------------------------------------------------------------------------------------------------------------------------------------------|--|
| City, State  | Des Plaines, IL                                                                                                                                                                         |  |
| County       | Cook                                                                                                                                                                                    |  |
| Acres        | 0.85                                                                                                                                                                                    |  |
| Zoning       | C-3 (General Commercial)                                                                                                                                                                |  |
| Taxes (2022) | \$8,098.24                                                                                                                                                                              |  |
| APN          | 09-09-401-064-0000                                                                                                                                                                      |  |
| Sale Price   | \$450,000                                                                                                                                                                               |  |
| Highlights   | <ul> <li>Easy access to 2-way interchange at I-294</li> <li>Proximity to residential roof tops that can support a commerical user</li> <li>Potential development opportunity</li> </ul> |  |