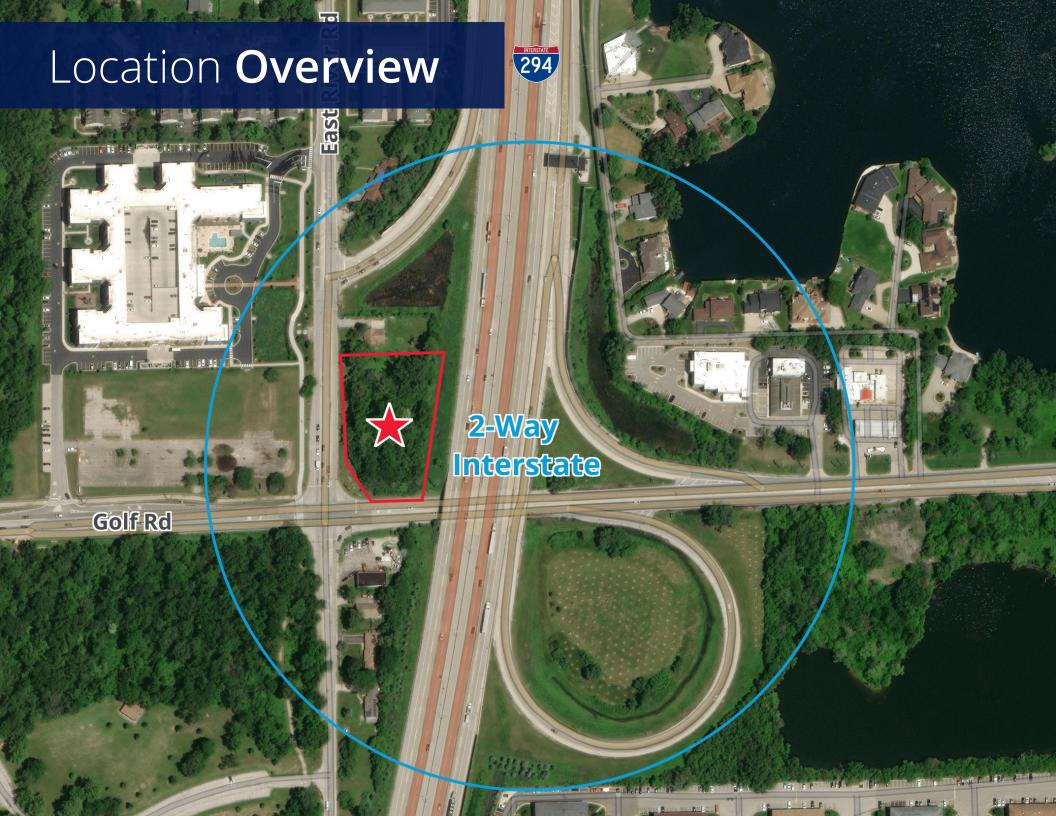

# Property **Specs**

| Address      | 2200 E Golf Rd                                                                                                                                                                          |  |
|--------------|-----------------------------------------------------------------------------------------------------------------------------------------------------------------------------------------|--|
| City, State  | Des Plaines, IL                                                                                                                                                                         |  |
| County       | Cook                                                                                                                                                                                    |  |
| Acres        | 0.85                                                                                                                                                                                    |  |
| Zoning       | C-3 (General Commercial)                                                                                                                                                                |  |
| Taxes (2022) | \$8,098.24                                                                                                                                                                              |  |
| APN          | 09-09-401-064-0000                                                                                                                                                                      |  |
| Sale Price   | \$450,000                                                                                                                                                                               |  |
| Highlights   | <ul> <li>Easy access to 2-way interchange at I-294</li> <li>Proximity to residential roof tops that can support a commerical user</li> <li>Potential development opportunity</li> </ul> |  |