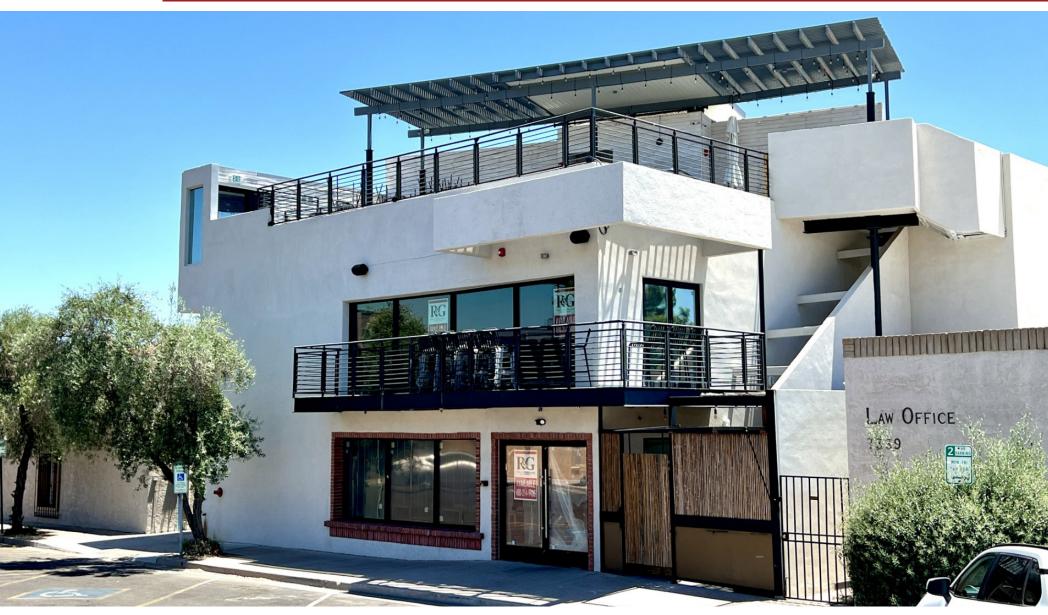

### 7341 E. 6th Ave Scottsdale, AZ 85251

- ±6,685 SF Interior, with 1,200 SF 3rd Floor Roof Deck.
- Fully Permitted Occupancy for 392 Persons.
- 1st Floor Restaurant with 20' Hood System, fully built out kitchen.
- 2nd Floor Sushi Bar + Speakeasy Bar.
- 3rd Floor Roof Top Bar with Amazing views of Old Town.
- Food Elevator connecting 1st Floor to 2nd and 3rd Floors.
- Pocket Windows on the 1st Floor, and Pocket Doors on the 2nd Floor.
- Price \$6,250,000 One of a Kind Property.