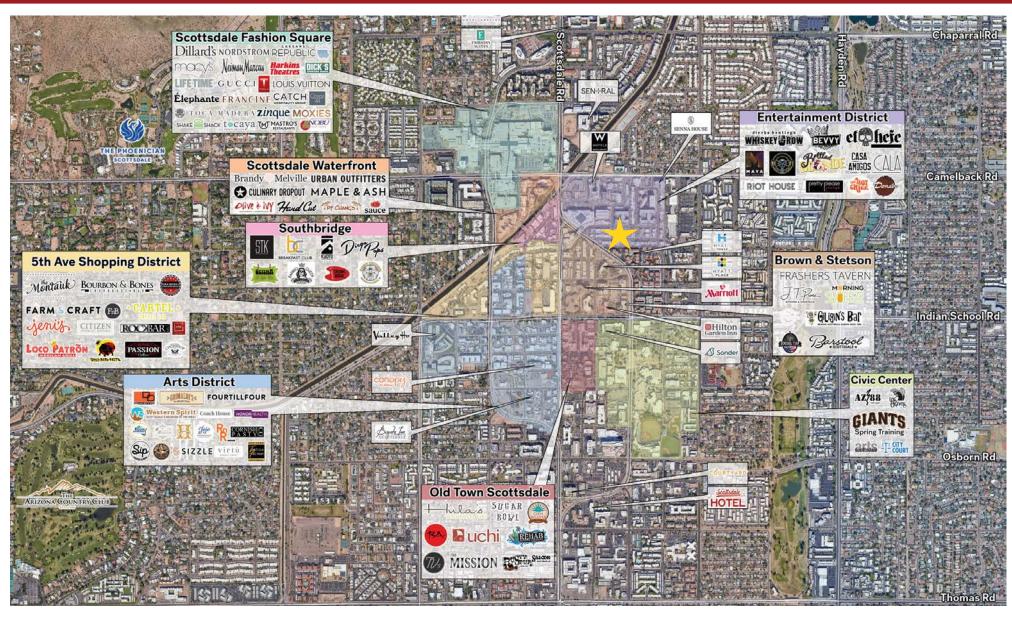

### Retailer Map

8767 E. Via de Ventura Suite 290 Scottsdale, AZ 85258

RGcre.com

### OLD TOWN SCOTTSDALE RESTAURANT / BAR

### **Retailer Map**

8767 E. Via de Ventura Suite 290 Scottsdale, AZ 85258 RGcre.com JARED **LIVELY**