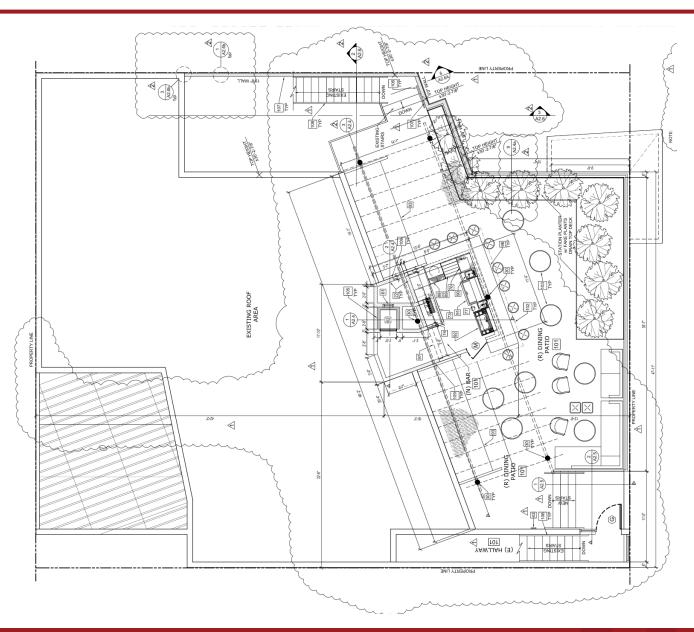

ever, Rein & Grossoehme and its agents have not conducted any investigation regarding these matters and make no warranty or representation expressed or implied regarding the accuracy or completeness of the information. Interested parties need to verify any information that is critical to their decision process and bear all risk for inaccuracies. References to square footage or age are approximate.

Scottsdale, AZ 85258

### OLD TOWN SCOTTSDALE RESTAURANT / BAR

### **Site Images**











8767 E. Via de Ventura Suite 290 Scottsdale, AZ 85258 RGcre.com JARED **LIVELY** 

### OLD TOWN SCOTTSDALE RESTAURANT / BAR

### Floor Plan – 1st Floor







### OLD TOWN SCOTTSDALE RESTAURANT / BAR

### Floor Plan – 2nd Floor







### OLD TOWN SCOTTSDALE RESTAURANT / BAR

Floor Plan – 3rd Floor









# DOWNTOWN SCOTTSDALE: THE PLACE TO BE



Source walkscore com



**45.4**%

OF DOWNTOWN SCOTTSDALE POPULATION IS **20-44 YEARS OLD** 

Source ESRI 2023



**12** 

HOTELS WITHIN
WAI KING DISTANCE



±3,078

MULTI-FAMILY UNITS existing and UNDER CONSTRUCTION IN DOWNTOWN SCOTTSDALE

Source Zonda 2023



DOWNTOWN SCOTTSDALE
POPULATION HAVE AN
ASSOCIATES DEGREE OR HIGHER

RGcre.com

### OLD TOWN SCOTTSDALE RESTAURANT / BAR

**Nearby Dining** 



# NOTEWORTHY NEARBY DINING

























8767 E. Via de Ventura Suite 290 Scottsdale, AZ 85258

RGcre.com

### OLD TOWN SCOTTSDALE RESTAURANT / BAR

### Retailer Map





8767 E. Via de Ventura Suite 290 Scottsdale, AZ 85258

RGcre.com

### OLD TOWN SCOTTSDALE RESTAURANT / BAR

### **Retailer Map**





8767 E. Via de Ventura Suite 29