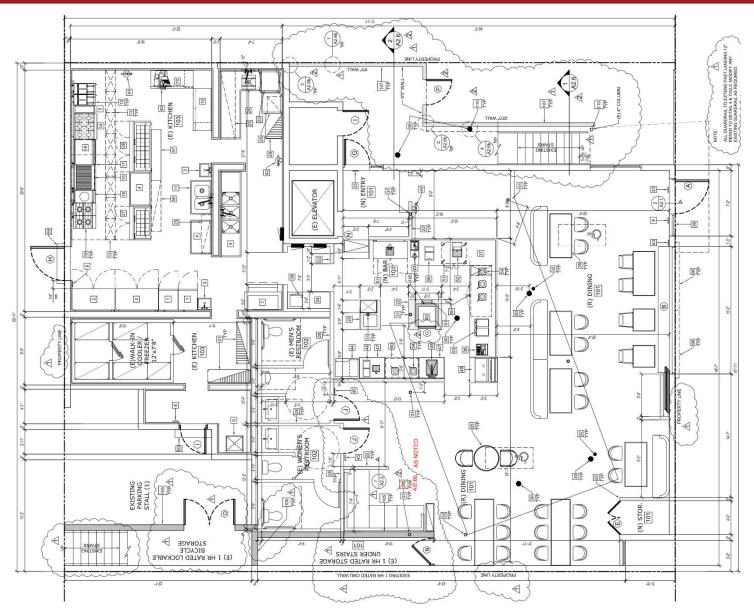

oor.
- Price \$6,250,000 One of a Kind Property.





The information contained herein has been obtained from sources we believe to be reliable, however, Rein & Grossoehme and its agents have not conducted any investigation regarding these matters and make no warranty or representation expressed or implied regarding the accuracy or completeness of the information. Interested parties need to verify any information that is critical to their decision process and bear all risk for inaccuracies. References to square footage or age are approximate.

Scottsdale, AZ 85258

### OLD TOWN SCOTTSDALE RESTAURANT / BAR

### **Site Images**











8767 E. Via de Ventura Suite 290 Scottsdale, AZ 85258 RGcre.com JARED **LIVELY** 

### OLD TOWN SCOTTSDALE RESTAURANT / BAR

### Floor Plan – 1st Floor







### OLD TOWN SCOTTSDALE RESTAURANT / BAR

### Floor Plan – 2nd Floor







### OLD TOWN SCOTTSDALE RESTAURANT / BAR

Floor Plan – 3rd Floor









# DOWNTOWN SCOTTSDALE: THE PLACE TO BE



Source walkscore com



**45.4**%

OF DOWNTOWN SCOTTSDALE POPULATION IS **20-44 YEARS OLD** 

Source ESRI 2023



**12** 

HOTELS WITHIN
WAI KING DISTANCE



±3,078

MULTI-FAMILY UNITS existing and UNDER CONSTRUCTION IN DOWNTOWN SCOTTSDALE

Source Zonda 2023



DOWNTOWN SCOTTSDALE
POPULATION HAVE AN
ASSOCIATES DEGREE OR HIGHER

RGcre.com

### OLD TOWN SCOTTSDALE RESTAURANT / BAR

**Nearby Dining** 



# NOTEWORTHY NEARBY DINING

























8767 E. Via de Ventura Suite 290 Scottsdale, AZ 85258

RGcre.com

### OLD TOWN SCOTTSDALE RESTAURANT / BAR

### Retailer Map





8767 E. Via de Ve