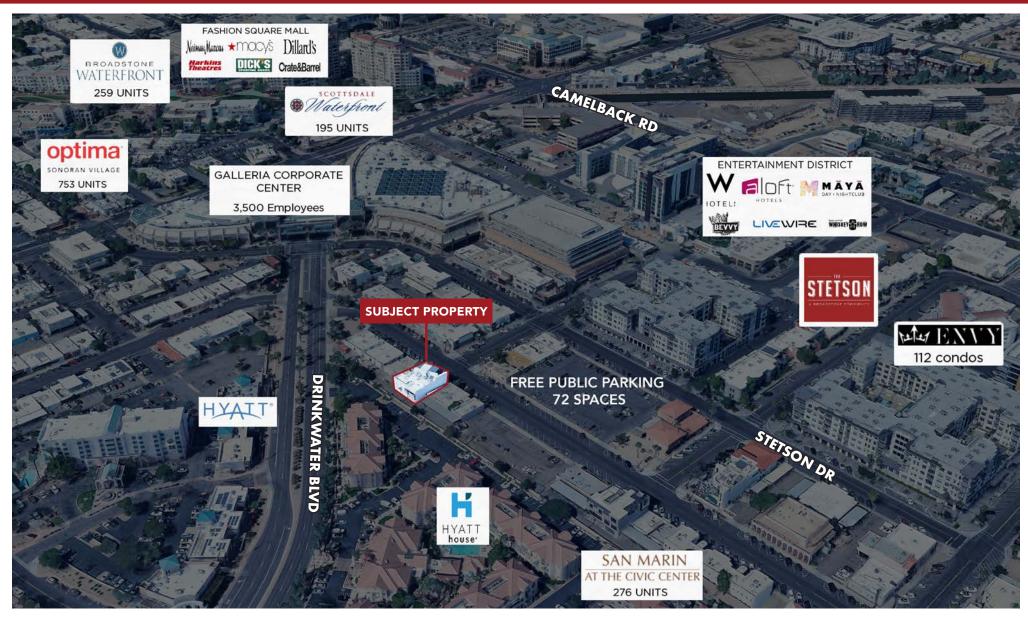

### Retailer Map

8767 E. Via de Ventura Suite 290 Scottsdale, AZ 85258

RGcre.com

### OLD TOWN SCOTTSDALE RESTAURANT / BAR

### **Retailer Map**

8767 E. Via de Ventura Suite 290 Scottsdale, AZ 85258 RGcre.com JARED **LIVELY**