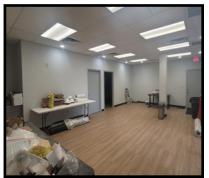

## 1246 W TEE STREET

CASA GRANDE, AZ 85122

- Parcel: 503-46-047D
- 35,000 SF Lot Size
- 3,200 SF Building
- EVAP Cooled Warehouse
- (2) 12'x14' GL Doors
- 16' Clear Height
- 3 Phase Power, 600 AMPS
- Reception, 4 Offices, and Bullpen
- 2 Restrooms + 1 Shower
- Fenced Yard
- RATE: \$3,200/Mo. NNN
- Minutes from Gila Bend Hwy & VIP Blvd