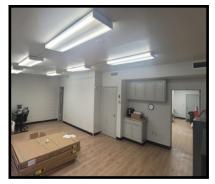

## 1246 W TEE STREET

CASA GRANDE, AZ 85122

- Parcel: 503-46-047D
- 35,000 SF Lot Size
- 3,200 SF Building
- EVAP Cooled Warehouse
- (2) 12'x14' GL Doors
- 16' Clear Height
- 3 Phase Power, 600 AMPS
- Reception, 4 Offices, and Bullpen
- 2 Restrooms + 1 Shower
- Fenced Yard
- RATE: \$3,200/Mo. NNN
- Minutes from Gila Bend Hwy & VIP Blvd