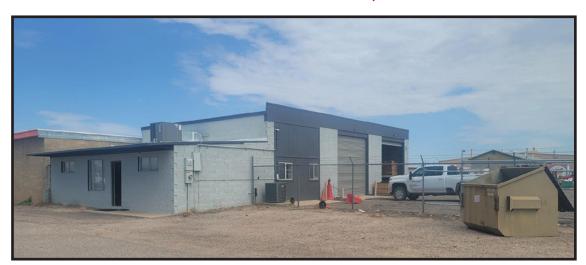

## 1246 W TEE STREET

CASA GRANDE, AZ 85122

HIGHLY DESIRABLE LOCATION

AVAILABLE FOR LEASE

±35,000 SF LOT | ±3,200 SF BUILDING

COMMERCIAL PROPERTIES INC.

Locally Owned, Globally Connected, CORFAC

## 1246 W TEE STREET

CASA GRANDE, AZ 85122

- Parcel: 503-46-047D
- 35,000 SF Lot Size
- 3,200 SF Building
- EVAP Cooled Warehouse
- (2) 12'x14' GL Doors
- 16' Clear Height
- 3 Phase Power, 600 AMPS
- Reception, 4 Offices, and Bullpen
- 2 Restrooms + 1 Shower
- Fenced Yard
- RATE: \$3,200/Mo. NNN
- Minutes from Gila Bend Hwy & VIP Blvd