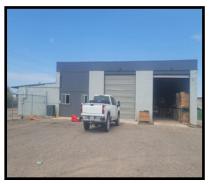

## 1246 W TEE STREET

CASA GRANDE, AZ 85122

- Parcel: 503-46-047D
- 35,000 SF Lot Size
- 3,200 SF Building
- EVAP Cooled Warehouse
- (2) 12'x14' GL Doors
- 16' Clear Height
- 3 Phase Power, 600 AMPS
- Reception, 4 Offices, and Bullpen
- 2 Restrooms + 1 Shower
- Fenced Yard
- RATE: \$3,200/Mo. NNN
- Minutes from Gila Bend Hwy & VIP Blvd