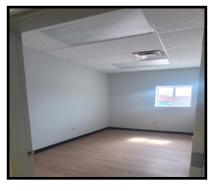

## 1246 W TEE STREET

CASA GRANDE, AZ 85122

- Parcel: 503-46-047D
- 35,000 SF Lot Size
- 3,200 SF Building
- EVAP Cooled Warehouse
- (2) 12'x14' GL Doors
- 16' Clear Height
- 3 Phase Power, 600 AMPS
- Reception, 4 Offices, and Bullpen
- 2 Restrooms + 1 Shower
- Fenced Yard
- RATE: \$3,200/Mo. NNN
- Minutes from Gila Bend Hwy & VIP Blvd