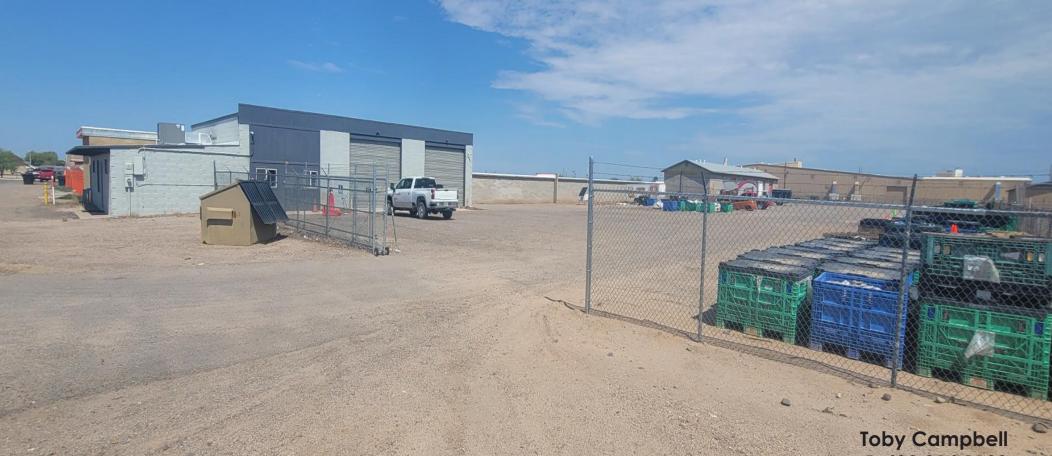

## 1246 W TEE STREET

CASA GRANDE, AZ 85122

HIGHLY DESIRABLE LOCATION

AVAILABLE FOR LEASE

±35,000 SF LOT | ±3,200 SF BUILDING

COMMERCIAL PROPERTIES INC.

Locally Owned, Globally Connected, CORFAC

## 1246 W TEE STREET

CASA GRANDE, AZ 85122

- Parcel: 503-46-047D
- 35,000 SF Lot Size
- 3,200 SF Building
- EVAP Cooled Warehouse
- (2) 12'x14' GL Doors
- 16' Clear Height
- 3 Phase Power, 600 AMPS
- Reception, 4 Offices, and Bullpen
- 2 Restrooms + 1 Shower
- Fenced Yard
- RATE: \$3,200/Mo. NNN
- Minutes from Gila Bend Hwy & VIP Blvd