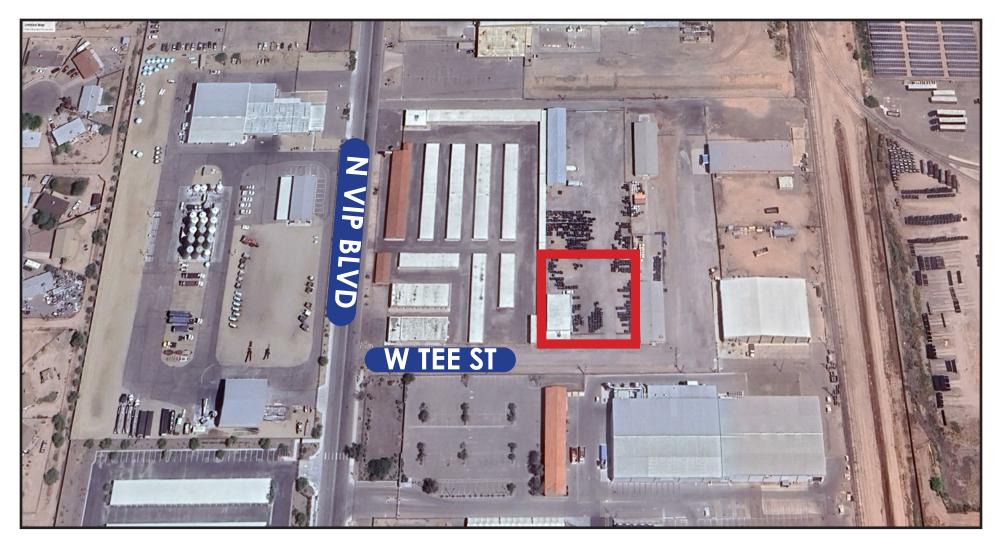

## 1246 W TEE STREET

CASA GRANDE, AZ 85122

HIGHLY DESIRABLE LOCATION

AVAILABLE FOR LEASE

±35,000 SF LOT | ±3,200 SF BUILDING

COMMERCIAL PROPERTIES INC.

Locally Owned, Globally Connected, CORFAC

## **AERIAL**

exclusively represented by:

Toby Campbell D 480.214.1123 M 602.561.2946 tcampbell@cpiaz.com

The information contained herein has been obtained from various sources. We have no reason to doubt its accuracy; however, J & J Commercial Properties, Inc. has not verified such information and makes no guarantee, warranty or representation about such information. The prospective buyer or lessee should independently verify all dimensions, specifications, floor plans, and all information prior to the lease or purchase of the property. All offerings are subject to prior sale, lease, or withdrawal from the market without prior notice.