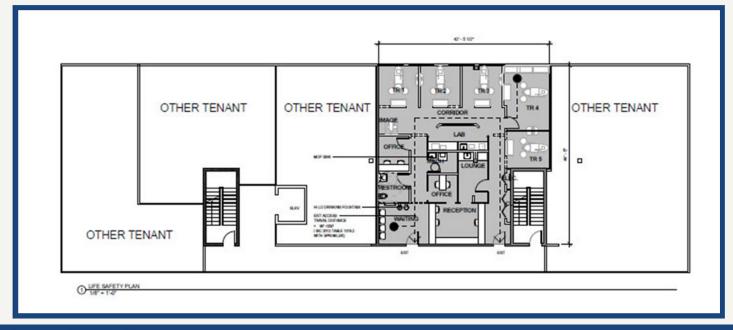

# FOR SALE 44355 PREMIER PLAZA ASHBURN, VA, 20147

\$ 999,000 SUITE 230 | 2,043 SQFT

Marathon

This turnkey dental condo offers an exceptional opportunity for dentists aiming to establish or expand their office. Located prominently facing Route 7, it boasts high visibility and accessibility. Fully equipped with 5 operatories, including one specialized for dental surgical procedures, this office provides everything needed for seamless operation.