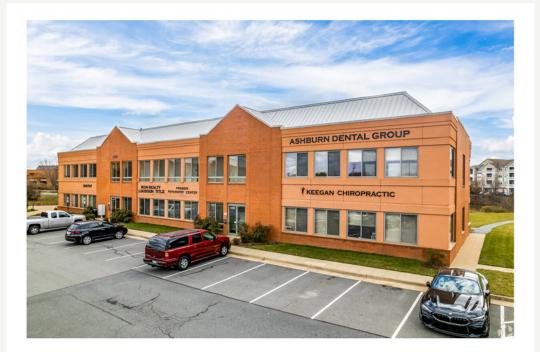

# FOR SALE 44355 PREMIER PLAZA ASHBURN, VA, 20147

\$ 999,000 SUITE 230 | 2,043 SQFT

Marathon

This turnkey dental condo offers an exceptional opportunity for dentists aiming to establish or expand their office. Located prominently facing Route 7, it boasts high visibility and accessibility. Fully equipped with 5 operatories, including one specialized for dental surgical procedures, this office provides everything needed for seamless operation.