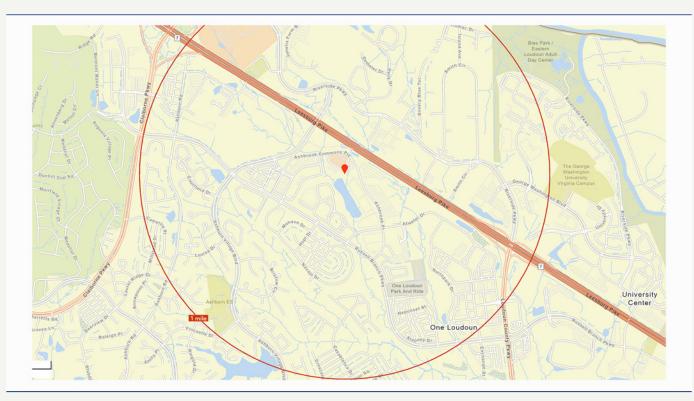

### Location Spotlight

The Lakes of Ashbrook is in close proximity to One Loudoun, Ashbrook Shopping Center and just off Route 7 and Russell Branch Parkway.