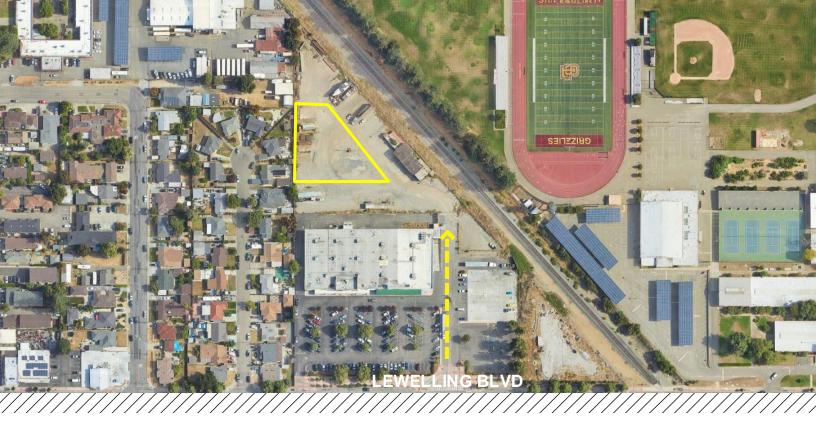

## ±20,000 SF of Land Available For Lease

165 LEWELLING BLVD SAN LORENZO, CA

Rental Rate: \$7,500 a Month

Possession: Available in 30 days

## **Property Highlights**

Shared Yard

- Fenced and Compacted Dirt
- Allowable Uses: Trucking and Contractor Yard
- ±20,000 SF of Land
- \$0.38 PSF Gross

For information, please contact: