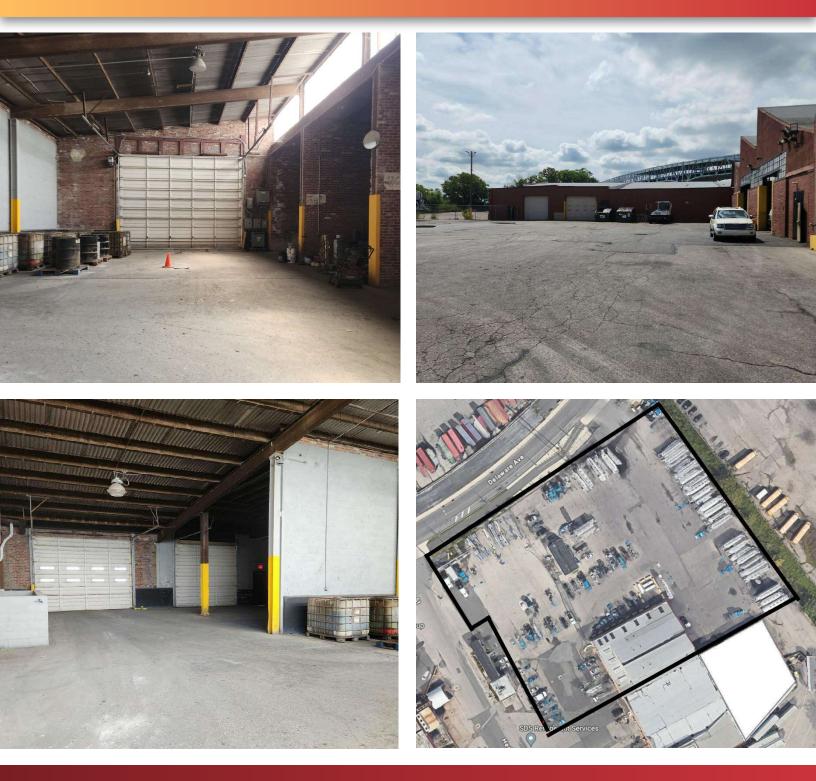

## 4301 N DELAWARE AVE

Bldgs. D & E, Philadelphia, PA 19137

### **PROPERTY DESCRIPTION**

- Building D: 13,343 SF
- Ceiling Height: 14'-24' clear
- Loading: (1) 14x12' drive in door, (1) 12x12 drive in, (1) 19x16' drive in door
- Lighting: Florescent lighting
- Electric: 208/120, 3 phase
- Building E: 11,862 SF
  - Lighting: LED
  - Ceiling Height: 20.5' clear
  - Restrooms: 1 ADA restroom, locker room
  - HVAC: Propane heat
  - Loading: (4) 14x14' drive in door
- Mezzanine 2,000 SF x 2 10,000lb capacity