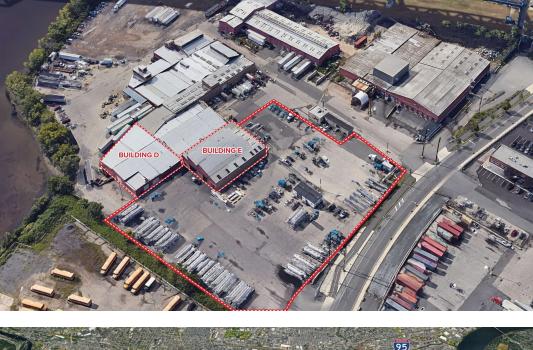

## 4301 N DELAWARE AVE

Bldgs. D & E, Philadelphia, PA 19137

### **PROPERTY DESCRIPTION**

- Building D: 13,343 SF
- Ceiling Height: 14'-24' clear
- Loading: (1) 14x12' drive in door, (1) 12x12 drive in, (1) 19x16' drive in door
- Lighting: Florescent lighting
- Electric: 208/120, 3 phase
- Building E: 11,862 SF
  - Lighting: LED
  - Ceiling Height: 20.5' clear
  - Restrooms: 1 ADA restroom, locker room
  - HVAC: Propane heat
  - Loading: (4) 14x14' drive in door
- Mezzanine 2,000 SF x 2 10,000lb capacity