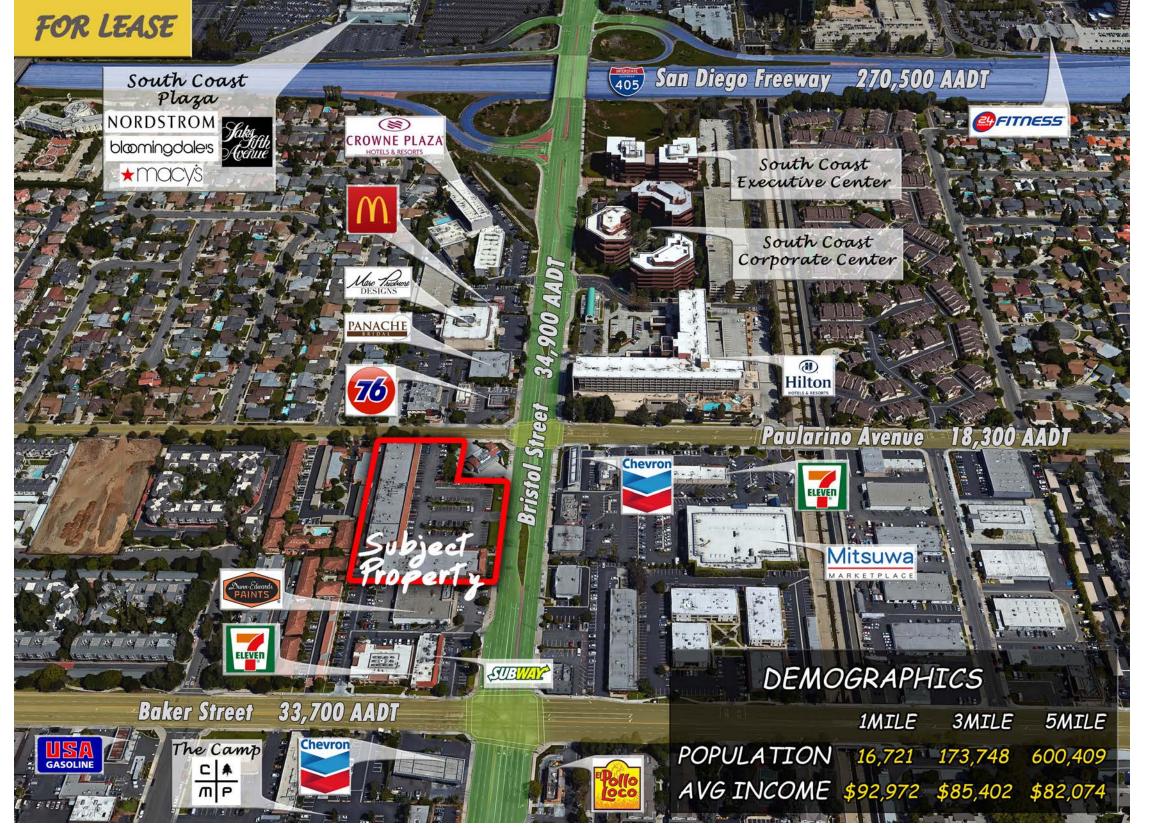

## **KEY HIGHLIGHTS**

- Located in one of the busiest areas in Orange County between 405, 55 and 73 Freeways
- Close to South Coast Plaza, surrounding projects such as The Camp, Lab, Hilton, Crown Plaza, Office and Residential, Mitsuwa Market
- 3033 Bristol has an eclectic mix of OC's finest Eats, Shops and Services

## **KEY HIGHLIGHTS**

- ▼ Located in one of the busiest areas in Orange County between 405, 55 and 73 Freeways
- Close to South Coast Plaza, surrounding projects such as The Camp, Lab, Hilton, Crown Plaza, Office and Residential, Mitsuwa Market
- → 3033 Bristol has an eclectic mix of OC's finest Eats, Shops and Services