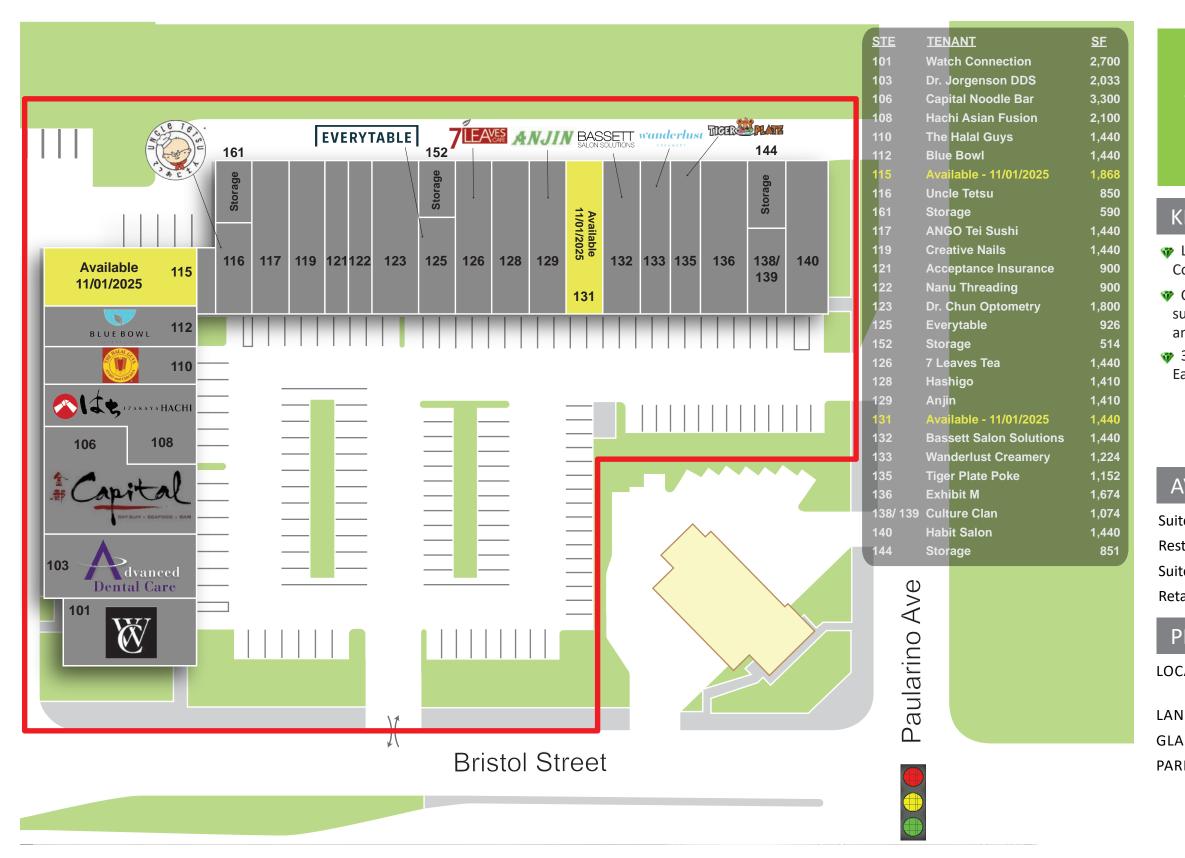

### **AVAILABLE SPACES**

Suite 131 - Available - 1,440 SF

Restaurant - 11/01/2025

Suite 115 - Available - 1,868 SF

Retail - 11/01/2025