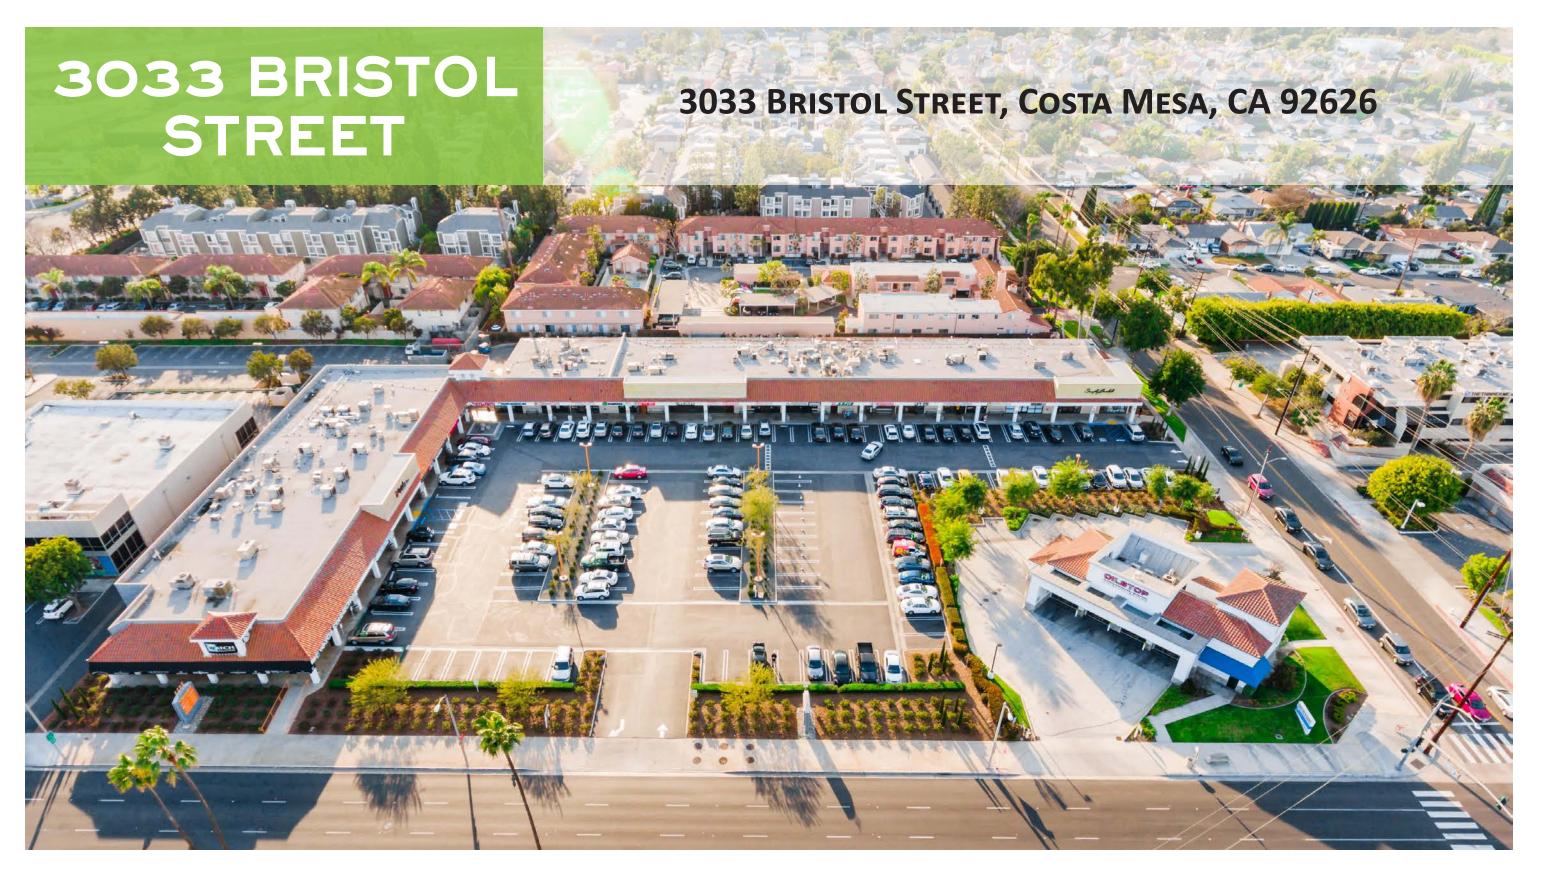

# 3033 BRISTOL STREET

#### **PROPERTY DETAILS**

LOCATION 3033 Bristol Street,

Costa Mesa, CA 92626

LAND AREA 2.75 Acres

GLA 39,153 Sq. Ft.

PARKING 183 Stalls plus shared parking

CONTACT: Jason Ball | (310) 755-5262 | jball@emeraldpg.com