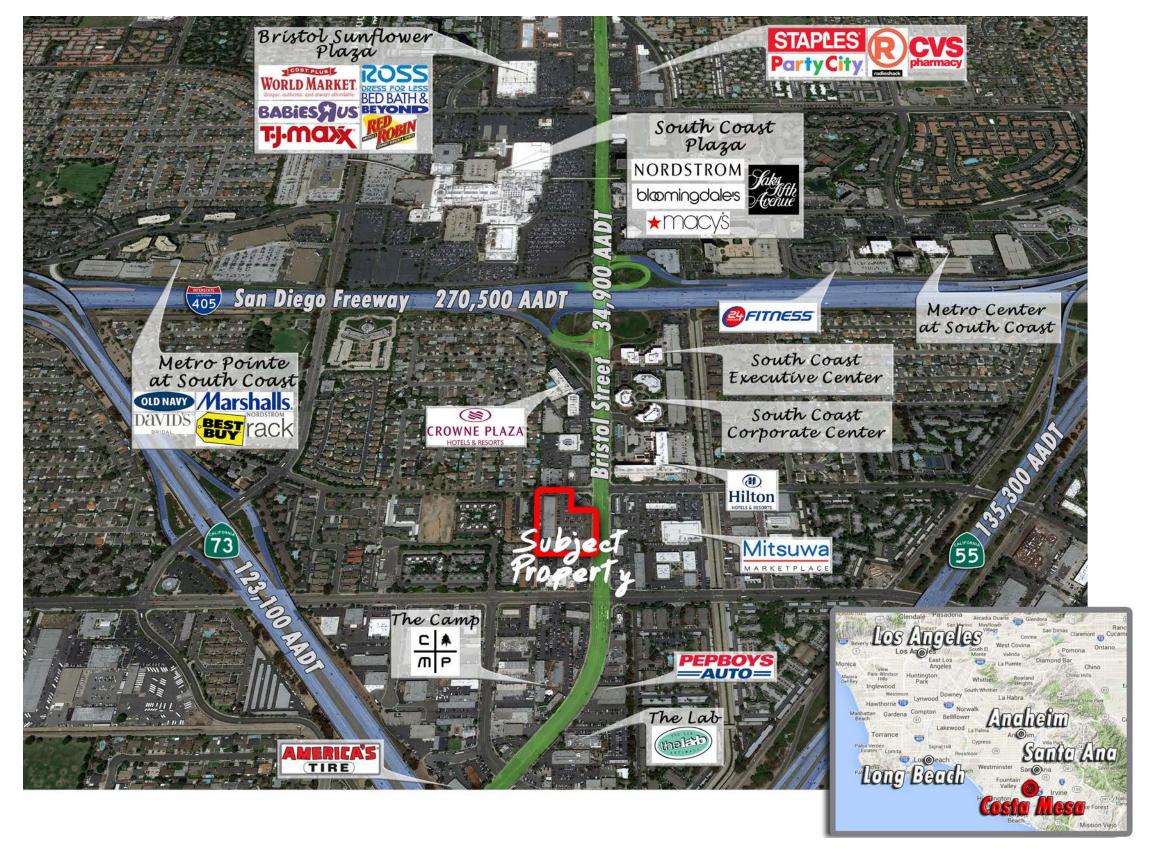

## **KEY HIGHLIGHTS**

- Located in one of the busiest areas in Orange County between 405, 55 and 73 Freeways
- Close to South Coast Plaza, surrounding projects such as The Camp, Lab, Hilton, Crown Plaza, Office and Residential, Mitsuwa Market
- 3033 Bristol has an eclectic mix of OC's finest Eats, Shops and Services

## **KEY HIGHLIGHTS**

- ▼ Located in one of the busiest areas in Orange County between 405, 55 and 73 Freeways
- Close to South Coast Plaza, surrounding projects such as The Camp, Lab, Hilton, Crown Plaza, Office and Residential, Mitsuwa Market
- → 3033 Bristol has an eclectic mix of OC's finest Eats, Shops and Services