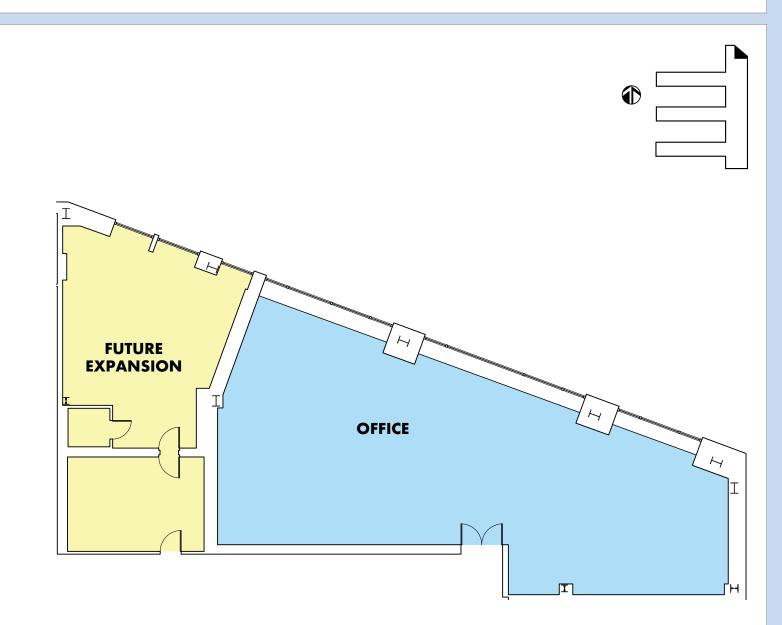

## PIER 62 OFFICE - 203 CHELSEA PIERS 23rd Street and the Hudson River

Chelsea Piers is pleased to offer the following prime waterfront office/showroom space for lease:

| Space     | 3,117 Rentable Square Feet     |
|-----------|--------------------------------|
| Price     | \$68 per RSF                   |
| Occupancy | Immediate                      |
| Term      | Flexible                       |
| Electric  | Submetered                     |
| HVAC      | Tenant-controlled private unit |
|           |                                |

**EXPANSION** 1,385 RSF – possible

Unique features of the space include:

- Waterfront location with Hudson River views
- 13' ceiling heights
- Large column-free space
- Hardwood floors throughout
- On-site parking available
- On-site food service & catering available
- Chelsea Piers recreational amenities (health club, Field House, skating, bowling, golf & marina)