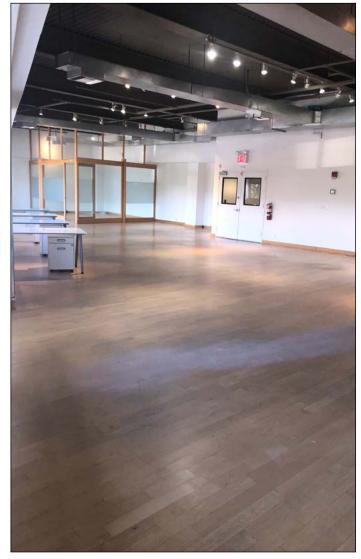

**EXPANSION** 1,385 RSF – possible

Unique features of the space include:

- Waterfront location with Hudson River views
- 13' ceiling heights
- Large column-free space
- Hardwood floors throughout
- On-site parking available
- On-site food service & catering available
- Chelsea Piers recreational amenities (health club, Field House, skating, bowling, golf & marina)