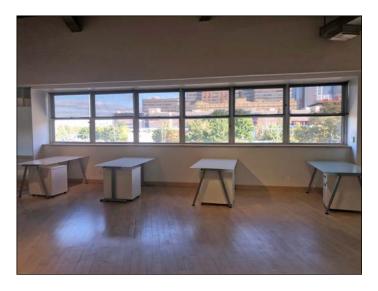

**EXPANSION** 1,385 RSF – possible

Unique features of the space include:

- Waterfront location with Hudson River views
- 13' ceiling heights
- Large column-free space
- Hardwood floors throughout
- On-site parking available
- On-site food service & catering available
- Chelsea Piers recreational amenities (health club, Field House, skating, bowling, golf & marina)