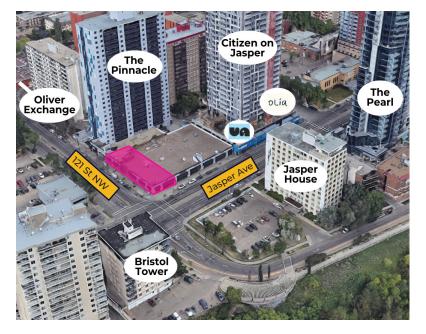

## 12080 Jasper Avenue, Edmonton

## **Turn-Key Salon Co-Work**

| DETAILS     |                                  |
|-------------|----------------------------------|
| Address:    | 12080 Jasper Avenue NW, Edmonton |
| Zoning:     | DC1                              |
| Total Size: | 6,893 SF (+/-)*                  |
| Lease Rate: | Negotiable                       |
| Op Costs:   | \$11.00 / SF                     |
|             |                                  |