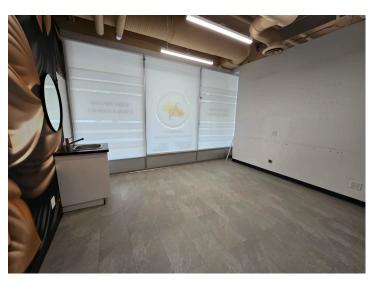

Utilities: Tenant responsible

\*approx. 495 SF (+/-) being leased to a hair salon

- Move-in ready, beautifully built-out personal services and esthetics co-work / collective space
- Located on the high exposure corner of Jasper Avenue and 121 Street in the Oliver/Downtown area
- Customer parking available
- 24 private suites all with sink plumbing (some have sinks)
- Common laundry room with 4 washers and 4 dryers and 2 newer hot water tanks
- Common washrooms
- Common staff room/kitchenette