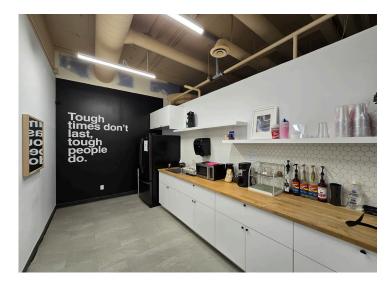

Utilities: Tenant responsible

\*approx. 495 SF (+/-) being leased to a hair salon

- Move-in ready, beautifully built-out personal services and esthetics co-work / collective space
- Located on the high exposure corner of Jasper Avenue and 121 Street in the Oliver/Downtown area
- Customer parking available
- 24 private suites all with sink plumbing (some have sinks)
- Common laundry room with 4 washers and 4 dryers and 2 newer hot water tanks
- Common washrooms
- Common staff room/kitchenette