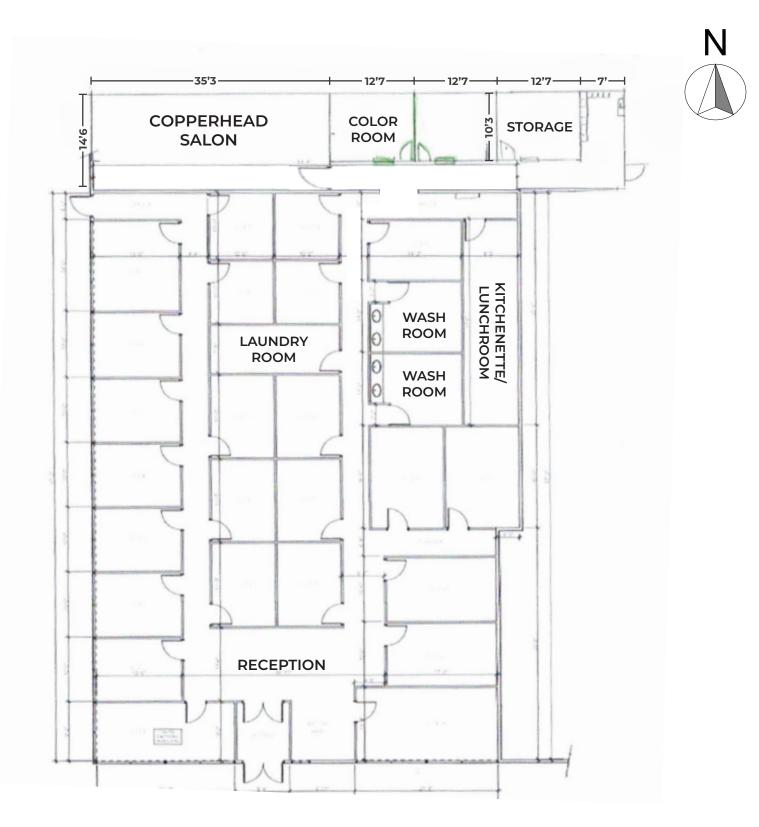

## **Turn-Key Salon Co-Work**

| DETAILS     |                                  |
|-------------|----------------------------------|
| Address:    | 12080 Jasper Avenue NW, Edmonton |
| Zoning:     | DC1                              |
| Total Size: | 6,893 SF (+/-)*                  |
| Lease Rate: | Negotiable                       |
| Op Costs:   | \$11.00 / SF                     |
|             |                                  |

Utilities: Tenant responsible

\*approx. 495 SF (+/-) being leased to a hair salon

- Move-in ready, beautifully built-out personal services and esthetics co-work / collective space
- Located on the high exposure corner of Jasper Avenue and 121 Street in the Oliver/Downtown area
- Customer parking available
- 24 private suites all with sink plumbing (some have sinks)
- Common laundry room with 4 washers and 4 dryers and 2 newer hot water tanks
- Common washrooms
- Common staff room/kitchenette