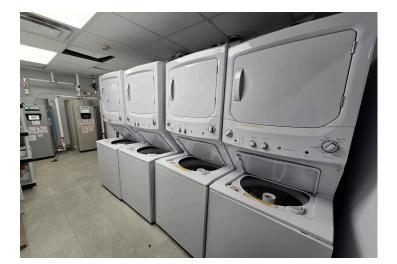

Utilities: Tenant responsible

\*approx. 495 SF (+/-) being leased to a hair salon

- Move-in ready, beautifully built-out personal services and esthetics co-work / collective space
- Located on the high exposure corner of Jasper Avenue and 121 Street in the Oliver/Downtown area
- Customer parking available
- 24 private suites all with sink plumbing (some have sinks)
- Common laundry room with 4 washers and 4 dryers and 2 newer hot water tanks
- Common washrooms
- Common staff room/kitchenette