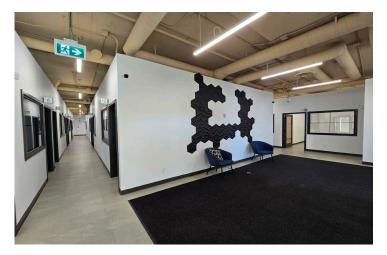

Utilities: Tenant responsible

\*approx. 495 SF (+/-) being leased to a hair salon

- Move-in ready, beautifully built-out personal services and esthetics co-work / collective space
- Located on the high exposure corner of Jasper Avenue and 121 Street in the Oliver/Downtown area
- Customer parking available
- 24 private suites all with sink plumbing (some have sinks)
- Common laundry room with 4 washers and 4 dryers and 2 newer hot water tanks
- Common washrooms
- Common staff room/kitchenette