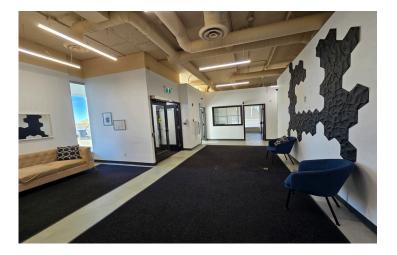

Utilities: Tenant responsible

\*approx. 495 SF (+/-) being leased to a hair salon

- Move-in ready, beautifully built-out personal services and esthetics co-work / collective space
- Located on the high exposure corner of Jasper Avenue and 121 Street in the Oliver/Downtown area
- Customer parking available
- 24 private suites all with sink plumbing (some have sinks)
- Common laundry room with 4 washers and 4 dryers and 2 newer hot water tanks
- Common washrooms
- Common staff room/kitchenette