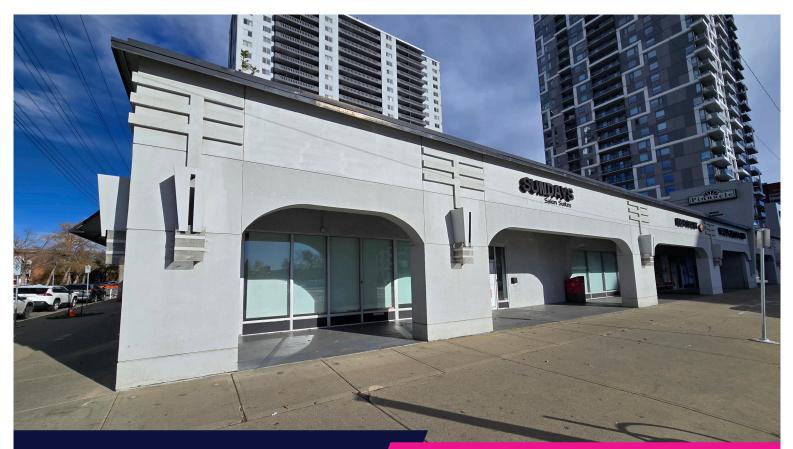

## 12080 Jasper Avenue, Edmonton

## **Turn-Key Salon Co-Work**

| DETAILS     |                                  |
|-------------|----------------------------------|
| Address:    | 12080 Jasper Avenue NW, Edmonton |
| Zoning:     | DC1                              |
| Total Size: | 6,893 SF (+/-)*                  |
| Lease Rate: | Negotiable                       |
| Op Costs:   | \$11.00 / SF                     |
|             |                                  |

Utilities: Tenant responsible

\*approx. 495 SF (+/-) being leased to a hair salon

- Move-in ready, beautifully built-out personal services and esthetics co-work / collective space
- Located on the high exposure corner of Jasper Avenue and 121 Street in the Oliver/Downtown area
- Customer parking available
- 24 private suites all with sink plumbing (some have sinks)
- Common laundry room with 4 washers and 4 dryers and 2 newer hot water tanks
- Common washrooms
- Common staff room/kitchenette

- Prime Location: Situated on Jasper Avenue, one of Edmonton's most prestigious and vibrant streets.
- High Visibility: Excellent exposure to both vehicle and foot traffic
- Future Developments: Ongoing and planned developments in the area promise growth and increased property value.
- Central Business District: Located near the heart of Edmonton's downtown, offering proximity to major business and financial institutions.
- Diverse selection of restaurants, cafes, and bars.
- Access to River Valley Parks, including walking and biking trails and excellent transit connections with multiple bus routes and the nearby LRT Stations.