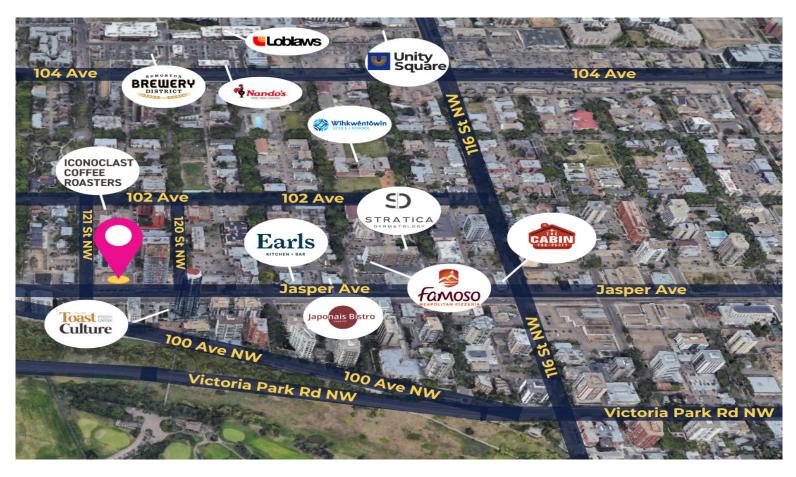

- Prime Location: Situated on Jasper Avenue, one of Edmonton's most prestigious and vibrant streets.
- High Visibility: Excellent exposure to both vehicle and foot traffic
- Future Developments: Ongoing and planned developments in the area promise growth and increased property value.
- Central Business District: Located near the heart of Edmonton's downtown, offering proximity to major business and financial institutions.
- Diverse selection of restaurants, cafes, and bars.
- Access to River Valley Parks, including walking and biking trails and excellent transit connections with multiple bus routes and the nearby LRT Stations.