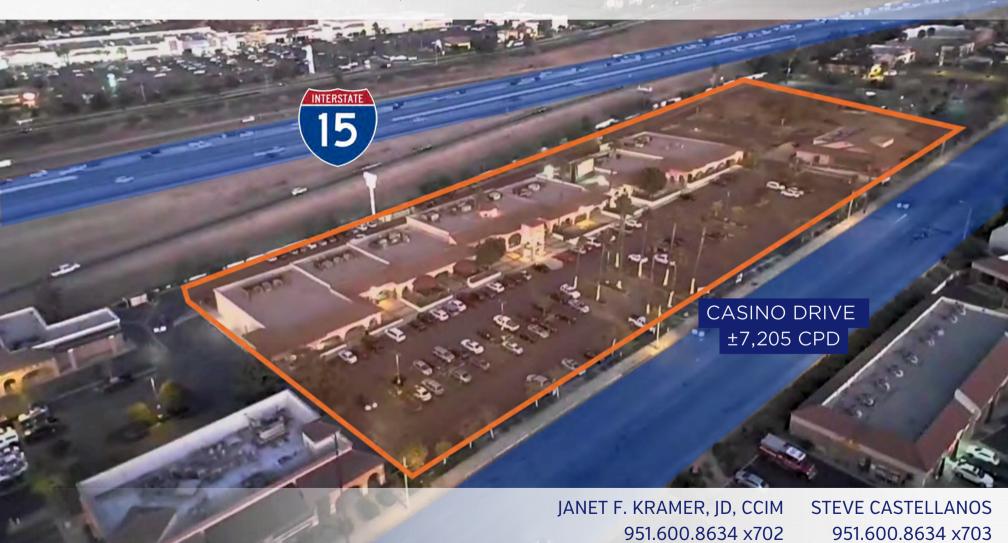

## FOR LEASE

**SHOPPERS SQUARE** 

31712-31724 CASINO DRIVE | LAKE ELSINORE, CA

stevec@svn.com

CalDRE #01922901

janetk@svn.com

CalDRE #01351570

- netail Suites Available Now; Dedicated Freeway Signage!
- Former Italian Restaurant Coming Soon!
  - Fully fixturized restaurant with a grease interceptor
- 🔟 Pad Available for Ground Lease Drive-Thru Potential
- Asking \$1.50 PSF
- Excellent Freeway Visibility