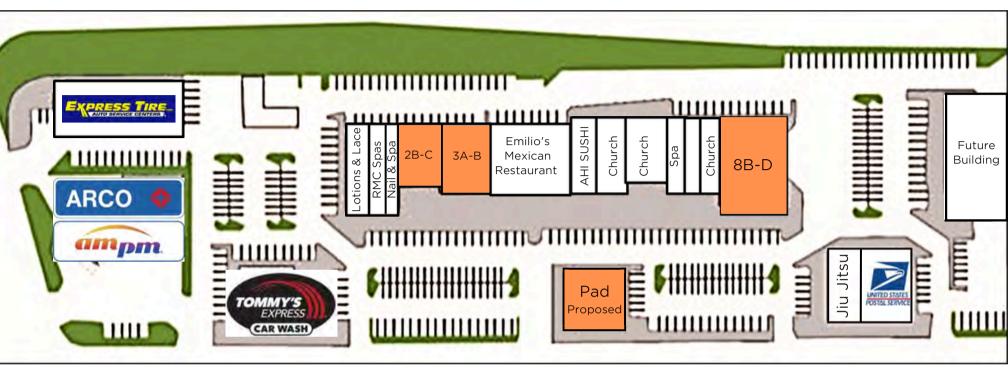

JANET F. KRAMER, JD, CCIM 951.600.8634 x702 janetk@svn.com CalDRE #01351570

STEVE CASTELLANOS 951.600.8634 x703 stevec@svn.com CalDRE #01922901

| SUITE | TENANT         | SF     |
|-------|----------------|--------|
| 1A-B  | LOTIONS & LACE | ±3,600 |
| 1C    | RMC SPAS       | ±1,800 |
| 2A    | NAIL & SPA     | ±1,000 |
| 2B-C  | VACANT         | ±2,000 |
| 3А-В  | COMING SOON    | ±4,200 |
| 4A-B  | EMILIO'S       | ±6,730 |
| 5A    | AHI SUSHI      | ±1,900 |

| SUITE            | TENANT                 | SF     |
|------------------|------------------------|--------|
| 5B-C/6A-B-C/7B-C | CHURCH                 | ±7,100 |
| Pad              | PROPOSED<br>DRIVE-THRU | ±3,000 |
| 7A               | SPA SWAN               | ±1,400 |
| 8B-D             | VACANT                 | ±8,000 |
| 31724 - 101      | USPS                   | ±3,720 |
| 31724 - 102      | JIU-JITSU              | ±3,475 |