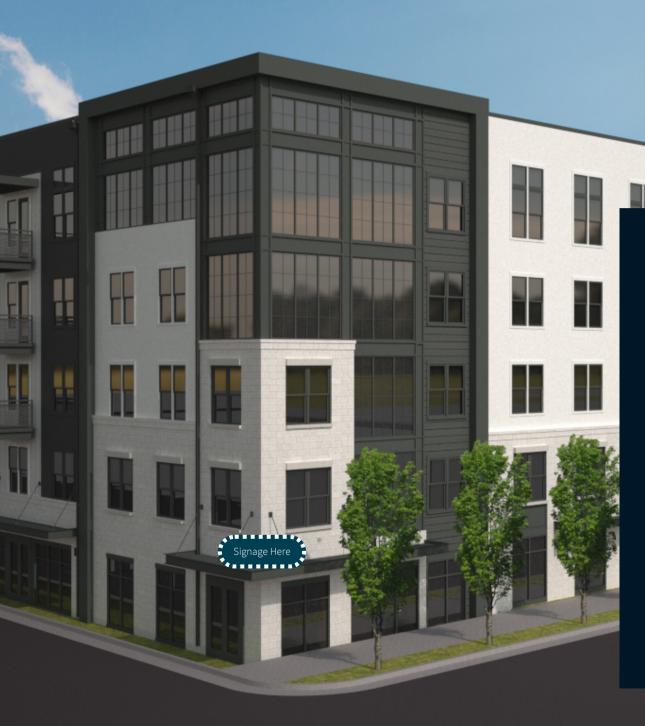

## **Property highlights**

- 3,500 SF for lease
- Office or retail
- Delivering Q4 2024
- 1, 2, and 3 bedrooms apartments,
  242 units total
- Perfect location for a coffee shop or café
- Dedicated parking and storefront entrance with signage available
- Easy access to Interstate 64, 95, 195, and the Powhite Parkway
- Located in Greater Scott's
   Addition, Richmond's fastest
   growing retail district