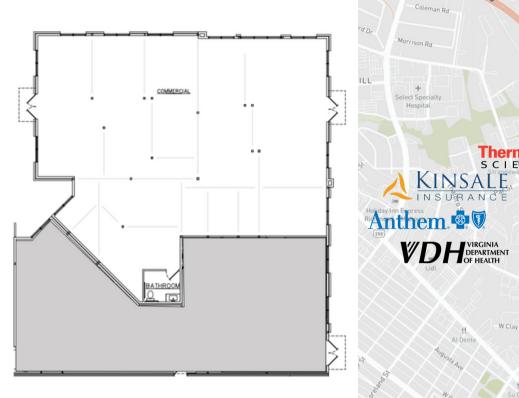

## **Property highlights**

- 3,500 SF for lease
- Office or retail
- Delivering Q4 2024
- 1, 2, and 3 bedrooms apartments,
  242 units total
- Perfect location for a coffee shop or café
- Dedicated parking and storefront entrance with signage available
- Easy access to Interstate 64, 95, 195, and the Powhite Parkway
- Located in Greater Scott's
   Addition, Richmond's fastest
   growing retail district

**JLL** SEE A BRIGHTER WAY

FLOORPLAN

**19,997** Daytime population

within 3 mile

\$103,235

Average household income within 1 mile

Neighborhood