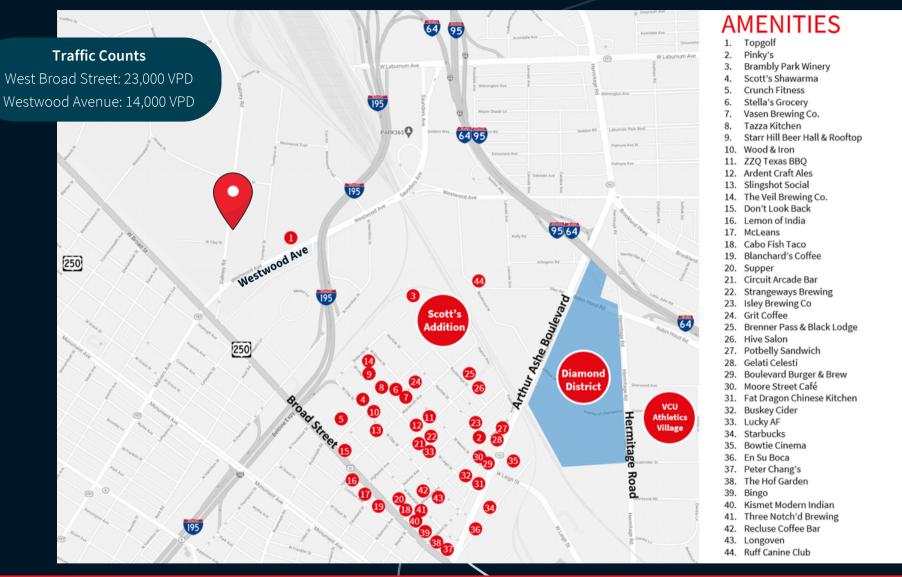

## **Property highlights**

- 3,500 SF for lease
- Office or retail
- Delivering Q4 2024
- 1, 2, and 3 bedrooms apartments,
  242 units total
- Perfect location for a coffee shop or café
- Dedicated parking and storefront entrance with signage available
- Easy access to Interstate 64, 95, 195, and the Powhite Parkway
- Located in Greater Scott's
   Addition, Richmond's fastest
   growing retail district