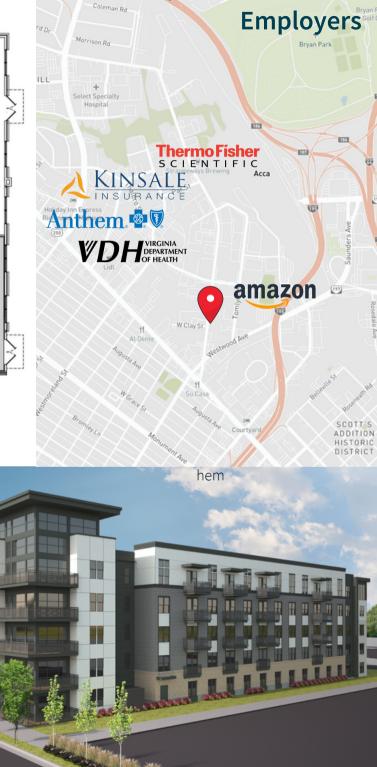

**JLL** SEE A BRIGHTER WAY

FLOORPLAN

**19,997** Daytime population

within 3 mile

\$103,235

Average household income within 1 mile

Neighborhood