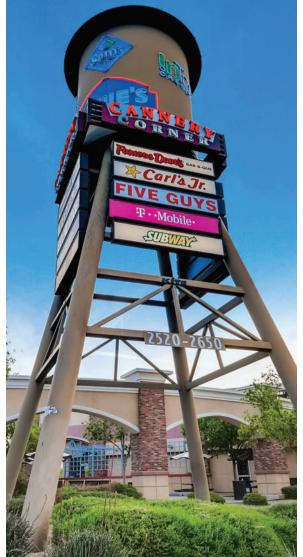

2520 - 2670 EAST CRAIG ROAD **NORTH LAS VEGAS, NV 89030** 

- 44,465 SF Lowe's & Sam's Club shadow anchored retail center
- Join national tenants including Chipotle, Five Guys, Jamba Juice, Carl's Jr., Famous Dave's, Pieology and many more
- Approximately 792,000 customers visit Cannery Corner annually, equating to more than 15,000 weekly visits
- The property is located just 1/2 mile west of the I-15 freeway with exposure to an incredible 93,500 cars per day
- Daytime employee counts of more than 35,000 in the surrounding three miles is fueled by dense industrial parks, numerous large-scale distribution hubs and Nellis Air Force approximately three miles to the east of the center
- 1,149 square foot former ice cream shop available with grease interceptor

2520 - 2670 EAST CRAIG ROAD NORTH LAS VEGAS, NV 89030