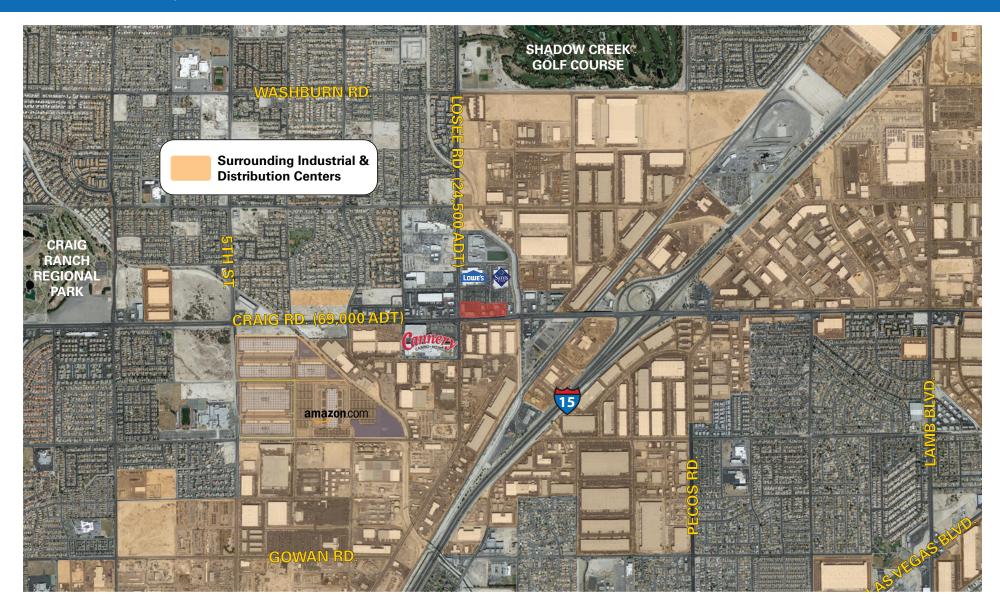

2520 - 2670 EAST CRAIG ROAD **NORTH LAS VEGAS, NV 89030** 

- 44,465 SF Lowe's & Sam's Club shadow anchored retail center
- Join national tenants including Chipotle, Five Guys, Jamba Juice, Carl's Jr., Famous Dave's, Pieology and many more
- Approximately 792,000 customers visit Cannery Corner annually, equating to more than 15,000 weekly visits
- The property is located just 1/2 mile west of the I-15 freeway with exposure to an incredible 93,500 cars per day
- Daytime employee counts of more than 35,000 in the surrounding three miles is fueled by dense industrial parks, numerous large-scale distribution hubs and Nellis Air Force approximately three miles to the east of the center
- 1,149 square foot former ice cream shop available with grease interceptor

Traffic Counts: ± 93,500 cars per day

### **Daytime Employee Population**

One Mile Radius 7,352 employees
Three Mile Radius 35,494 employees