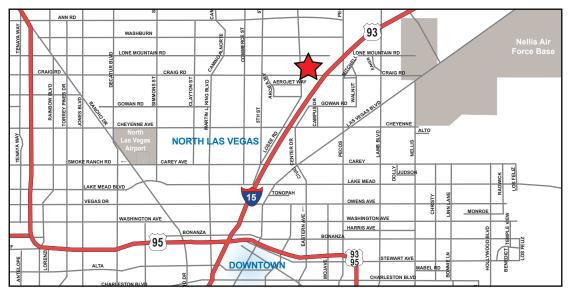

s deemed reliable, such information has not been verified and no express representation is made nor is any to be implied as to the accuracy thereof and it is submitted subject to errors, omissions, chapne of price, rental or other conditions, principal.

2520 - 2670 EAST CRAIG ROAD NORTH LAS VEGAS, NV 89030

**Building Type:** Anchored Retail Center

**Space Available: 1,149 SF** 

Lease Rate: \$4.50/SF/mo. NNN

NNN: \$0.96/SF/mo.

**Zoning:** C-2 (City of North Las Vegas)

Traffic Counts: ± 93,500 cars per day

#### **Annual Shopping Center Visitors**

Total Visits 791,500 Unique Visitors 314,300

### **Daytime Employee Population**

One Mile Radius 7,352 employees
Three Mile Radius 35,494 employees

#### **Annual Household Income**

One Mile Radius \$58,965
Three Mile Radius \$68,061









#### Mike Zobrist

Managing Director t 702-405-1755 mike.zobrist@nmrk.com S.70489

#### Lauren Tabeek, CCIM

Managing Director t 702-405-1707 lauren.tabeek@nmrk.com S.74477.LLC

#### **Scott Price**

Brokerage Services Specialist t 702-405-1728 scott.price@nmrk.com S.174018

2520 - 2670 EAST CRAIG ROAD NORTH LAS VEGAS, NV 89030

### **Shopping Center Site Plan**









Procuring broker shall be entitled to a commission calculated in accordance with the rates approved by our principal only if such procuring broker executed a brokerage agreement acceptable to us and our principle and the conditions as set forth in the brokerage agreement are fully and unconditionally satisfied. Although all information furnished regarding property for sale, rental, or financing is from sources deemed