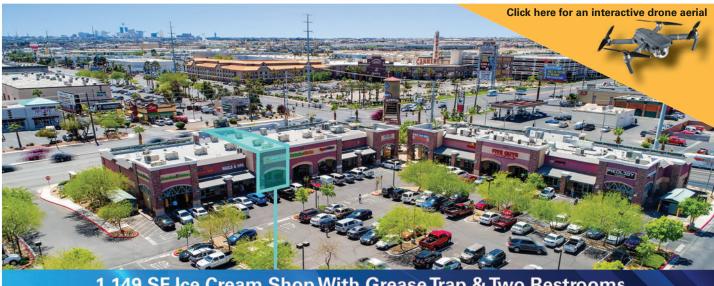

2520 - 2670 EAST CRAIG ROAD **NORTH LAS VEGAS, NV 89030** 

- 44,465 SF Lowe's & Sam's Club shadow anchored retail center
- Join national tenants including Chipotle, Five Guys, Jamba Juice, Carl's Jr., Famous Dave's, Pieology and many more
- Approximately 792,000 customers visit Cannery Corner annually, equating to more than 15,000 weekly visits
- The property is located just 1/2 mile west of the I-15 freeway with exposure to an incredible 93,500 cars per day
- Daytime employee counts of more than 35,000 in the surrounding three miles is fueled by dense industrial parks, numerous large-scale distribution hubs and Nellis Air Force approximately three miles to the east of the center
- 1,149 square foot former ice cream shop available with grease interceptor

2520 - 2670 EAST CRAIG ROAD NORTH LAS VEGAS, NV 89030