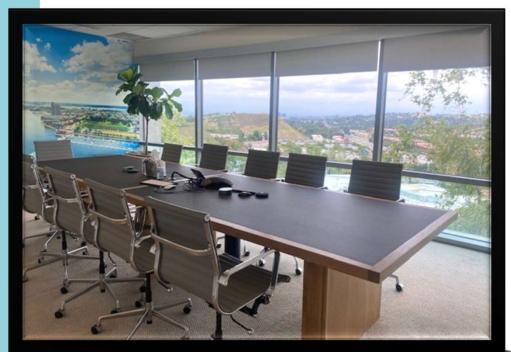

Interior Offices, Media Room,<br>Open Work Area |
| 300   | 11,139 | \$3.50 | May be demised to 5,570 sf                                          |

"As-Is" 2<sup>nd</sup> Floor Sublease rate until 01/31/26 "As-Is" 3<sup>rd</sup> Floor Sublease rate until 03/31/27

## Availabilities — 2nd Floor



## Availabilities - 3rd Floor Morth



# Property Highlights



24151 Ventura Boulevard, Calabasas

- No gross receipts tax
- State of the art building security
- On-Site dining/food
- service and recreation center
- Covered parking garage
- Excellent freeway access
- Stunning views of the San Fernando Valley
- Amazing gardens in a park-like setting
  - Short drive to The Commons at
- Calabasas, open-air shopping and dining.

# Building Photos









### Suite Photos









## Suite Photos









## the View, Calabasas

### Map Overview



24151 Ventura Boulevard





### 24151 Ventura Blvd., Calabasas, CA 91302

### Property VICINITY >>

 Bristol Farms, Pedaler's Fork, The Six, Sagebrush Cantina, Health Nut, Starbucks

2. Trader Joe's, The Coffee Bean & Tea Leaf, The Stand, Rosti, Wells Fargo, Bank of America

- 3. Calabasas Commons, King's Fish House, Sugarfish, Toscanova, Sun Life Organics, Le Pain Quotidien, Marmalade
  - 4. Calabasas City Hall, Hilton Garden Inn
  - 5. Lovi's Delicatessen
  - 6. Harley Davidson of Calabasas
  - 7. Mercedes Benz of Calabasas



MAP LEGEND:

= Property Listing

= Roadway Access



= Local Business

#### **Brian Forster**

President

Direct: 818.862.2774 brian@pacificpartnerscre.com

CA BRE: 01093508

#### **Lisa Shirtliff**

Investment S