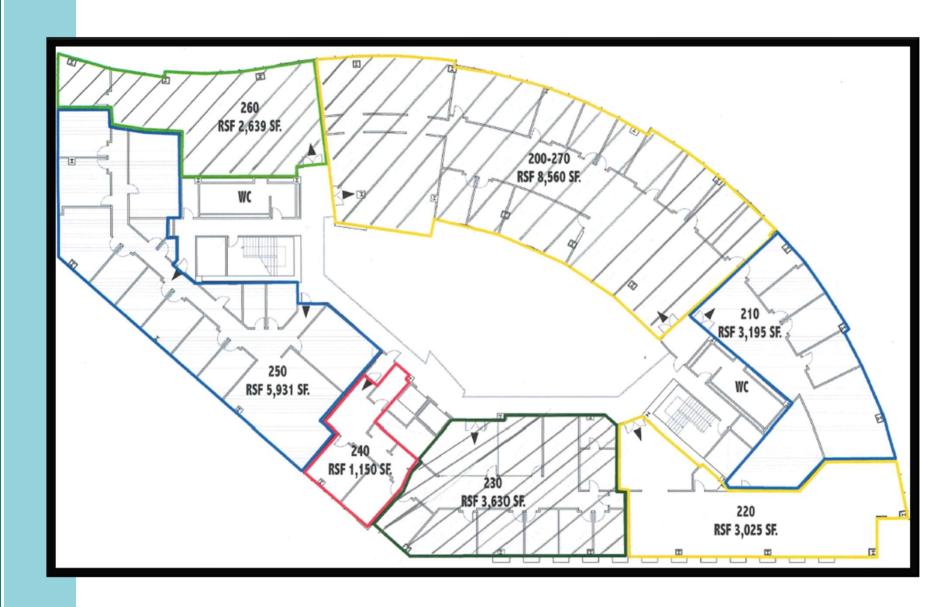

## Availabilities — 2nd Floor

# Suites for Sublease

| Suite | SF     | Rate   | Notes                                                               |
|-------|--------|--------|---------------------------------------------------------------------|
| 210   | 3,195  | \$2.95 | 4 Window Offices, Open Work Area                                    |
| 220   | 3,025  | \$2.95 | Interior Office, Open Work Area                                     |
| 240   | 1,150  | \$2.95 | 2 Window Offices, Open Work Area                                    |
| 250   | 5,930  | \$2.95 | 8 Window Offices, 2 Interior Offices, Media Room,<br>Open Work Area |
| 300   | 11,139 | \$3.50 | May be demised to 5,570 sf                                          |