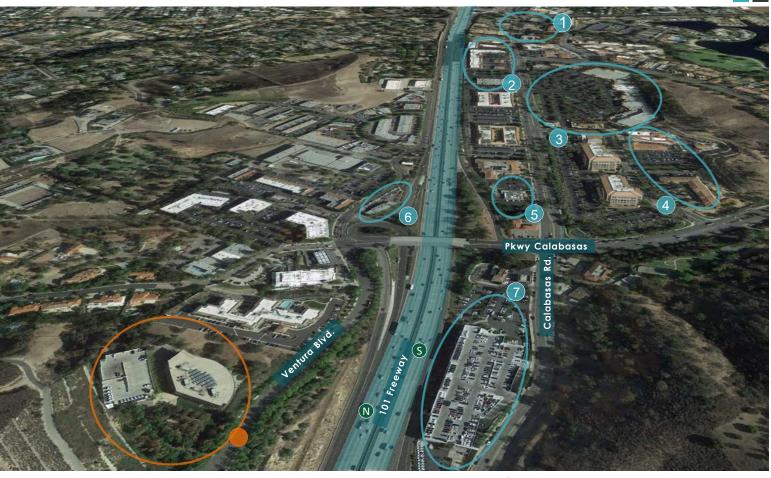

### Property VICINITY >>

 Bristol Farms, Pedaler's Fork, The Six, Sagebrush Cantina, Health Nut, Starbucks

2. Trader Joe's, The Coffee Bean & Tea Leaf, The Stand, Rosti, Wells Fargo, Bank of America

- 3. Calabasas Commons, King's Fish House, Sugarfish, Toscanova, Sun Life Organics, Le Pain Quotidien, Marmalade
  - 4. Calabasas City Hall, Hilton Garden Inn
  - 5. Lovi's Delicatessen
  - 6. Harley Davidson of Calabasas
  - 7. Mercedes Benz of Calabasas

MAP LEGEND:

= Property Listing

= Roadway Access

= Local Business