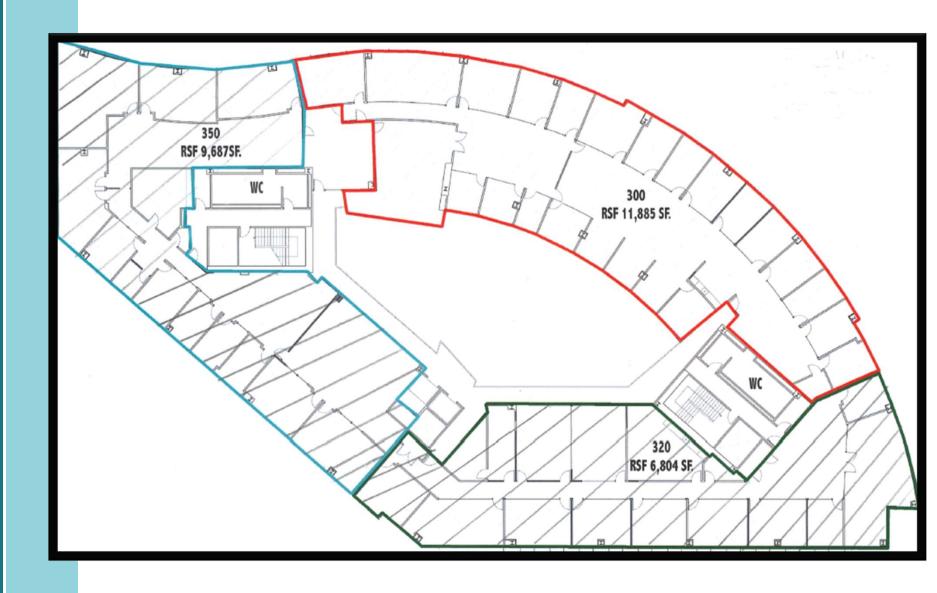

## Availabilities - 3rd Floor Morth

# Suites for Sublease

| Suite | SF     | Rate   | Notes                                                               |
|-------|--------|--------|---------------------------------------------------------------------|
| 210   | 3,195  | \$2.95 | 4 Window Offices, Open Work Area                                    |
| 220   | 3,025  | \$2.95 | Interior Office, Open Work Area                                     |
| 240   | 1,150  | \$2.95 | 2 Window Offices, Open Work Area                                    |
| 250   | 5,930  | \$2.95 | 8 Window Offices, 2 Interior Offices, Media Room,<br>Open Work Area |
| 300   | 11,139 | \$3.50 | May be demised to 5,570 sf                                          |