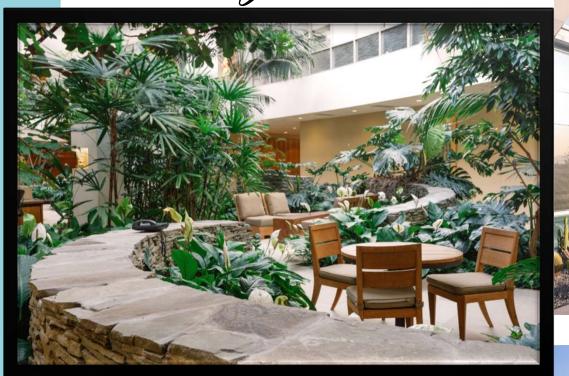

# Building Photos

# Property Highlights

24151 Ventura Boulevard, Calabasas

- No gross receipts tax
- State of the art building security
- On-Site dining/food
- service and recreation center
- Covered parking garage
- Excellent freeway access
- Stunning views of the San Fernando Valley
- Amazing gardens in a park-like setting
  - Short drive to The Commons at
- Calabasas, open-air shopping and dining.