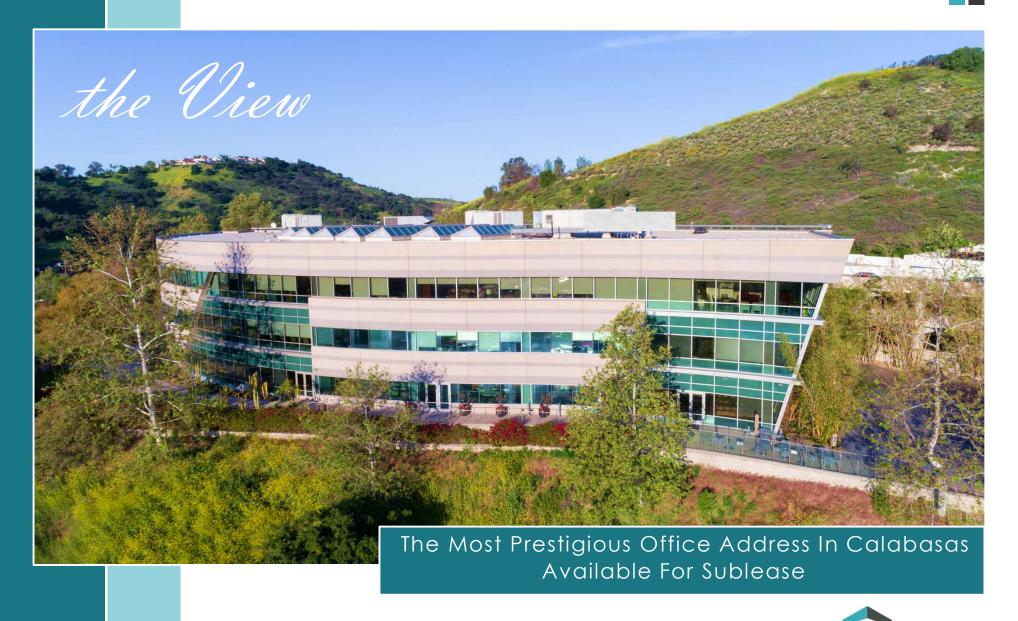

## the View, Calabasas

# Property Highlights

24151 Ventura Boulevard, Calabasas

- No gross receipts tax
- State of the art building security
- On-Site dining/food
- service and recreation center
- Covered parking garage
- Excellent freeway access
- Stunning views of the San Fernando Valley
- Amazing gardens in a park-like setting
  - Short drive to The Commons at
- Calabasas, open-air shopping and dining.