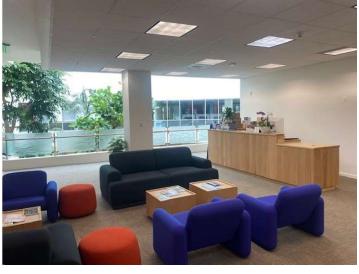

5 | 8 Window Offices, 2 Interior Offices, Media Room,<br>Open Work Area |
| 300   | 11,139 | \$3.50 | May be demised to 5,570 sf                                          |

"As-Is" 2<sup>nd</sup> Floor Sublease rate until 01/31/26 "As-Is" 3<sup>rd</sup> Floor Sublease rate until 03/31/27

## Availabilities — 2nd Floor



## Availabilities - 3rd Floor Morth



# Property Highlights



24151 Ventura Boulevard, Calabasas

- No gross receipts tax
- State of the art building security
- On-Site dining/food
- service and recreation center
- Covered parking garage
- Excellent freeway access
- Stunning views of the San Fernando Valley
- Amazing gardens in a park-like setting
  - Short drive to The Commons at
- Calabasas, open-air shopping and dining.

# Building Photos









### Suite Photos









## Suite Photos









## the View, Calabasas

### Map Overview



24151 Ventura Boulevard





### 24151 Ventura Blvd., Calabasas, CA 91302

### Property VICINITY >>

 Bristol Farms, Pedaler's Fork, The Six, Sagebrush Cantina, Health Nut, Starbucks

2. Trader Joe's, The Coffee Bean & Tea Leaf, The Stand, Rosti, Wells Fargo, Bank of America

- 3. Calabasas Commons, King's Fish House, Sugarfish, Toscanova, Sun Life Organics, Le Pain Quotidien, Marmalade
  - 4. Calabasas City Hall, Hilton Garden Inn
  - 5. Lovi's Delicatessen
  - 6. Harley Davidson of Calabasas
  - 7. Mercedes Benz of Calabasas



MAP LEGEND:

= Property Listing

= Roadway Access



= Local Business

#### **Brian Forster**

President

Direct: 818.862.2774 brian@pacificpartnerscre.com

CA BRE: 01093508

#### **Lisa Sh