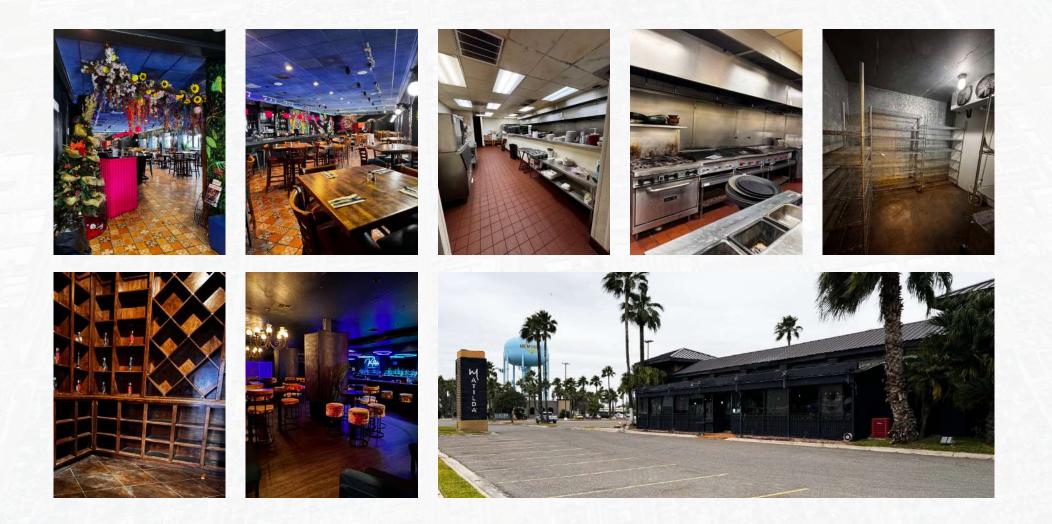

es | 200                     |  |  |
| Zoning         | C-3<br>General Business |  |  |

### **Traffic Count**

| Nolana Ave | 33,542 Vehichles per Day |
|------------|--------------------------|
|------------|--------------------------|

#### **Basic Demographics**

| 2022             | 3 mile   | 5 mile   | 10 mile  |
|------------------|----------|----------|----------|
| Total Population | 108,484  | 253,625  | 600,558  |
| Total Households | 35,425   | 77,311   | 173,963  |
| Avg. HH Income   | \$60,430 | \$66,653 | \$63,584 |



### **400 W. NOLANA AVE** MCALLEN, TX 78504

# **BUILDING FLOOR PLAN**





RETAIL PROPERTY FOR LEASE

### **400 W. NOLANA AVE** MCALLEN, TX 78504



AERIAL MAP



RETAIL PROPERTY FOR LEASE

### **400 W. NOLANA AVE** MCALLEN, TX 78504

# **INTERIOR PHOTOS**





#### FOR INFORMATION & SITE TOURS CONTACT:

#### LAURA LIZA PAZ NAI RIO GRANDE VALLEY

Partner // Co-Managing Broker laurap@nairgv.com 956.227.8000



The information contained herein is proprietary and strictly confidential. It is intended to be reviewed only by the party receiving it from NAI Rio Grande Valley, and should not be made available to any other person or entity without the written consent of the Broker. This document has been prepared to provide summary, unverified information to prospective purchasers, and to establish only a preliminary level of interest in the subject property. The information contained herein is not a substitute for a thorough due diligence investigation. NAI Rio Grande Valley has not made any investigation, and make no warranty or representation, wit