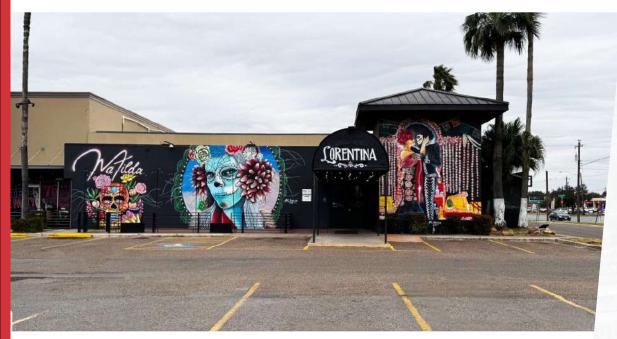

## RETAIL PROPERTY FOR LEASE

# **400 W NOLANA AVE.** MCALLEN, TX 78504



FOR MORE INFORMATION AND SITE TOURS PLEASE CONTACT:

LAURA LIZA PAZ Senior Partner | Co-Managing Broker 956.227.8000 | laurap@nairgv.com

NAI RIO GRANDE VALLEY | 800 W DALLAS AVE, MCALLEN, TX 78501 | 956.994.8900 | NAIRGV.COM



### **PROPERTY OVERVIEW**



Discover the exhilarating opportunity to lease this sensational 8,139 SQ FT Turn-Key 2nd Generation restaurant! Located along Nolana Ave., this prime location boasts high traffic and unparalleled visibility. As the sun sets, immerse yourself in the electrifying atmosphere of this plaza, alive with vibrant nightlife! Don't miss out on the chance to be part of this dynamic experience!

#### **HIGHLIGHTS**

- Near numerous well-established restaurants, retail, and professional businesses
- 33,000 VPD on Nolana Ave
- High Visibility
- High Traffic Intersection

### Lease Information

| Base Rent | \$18.00 psf/year |  |
|-----------|------------------|--|
| NNN       | \$4.80           |  |

### **Property Specifications**

| Building Size  | ±8,139 SF               |  |  |
|----------------|