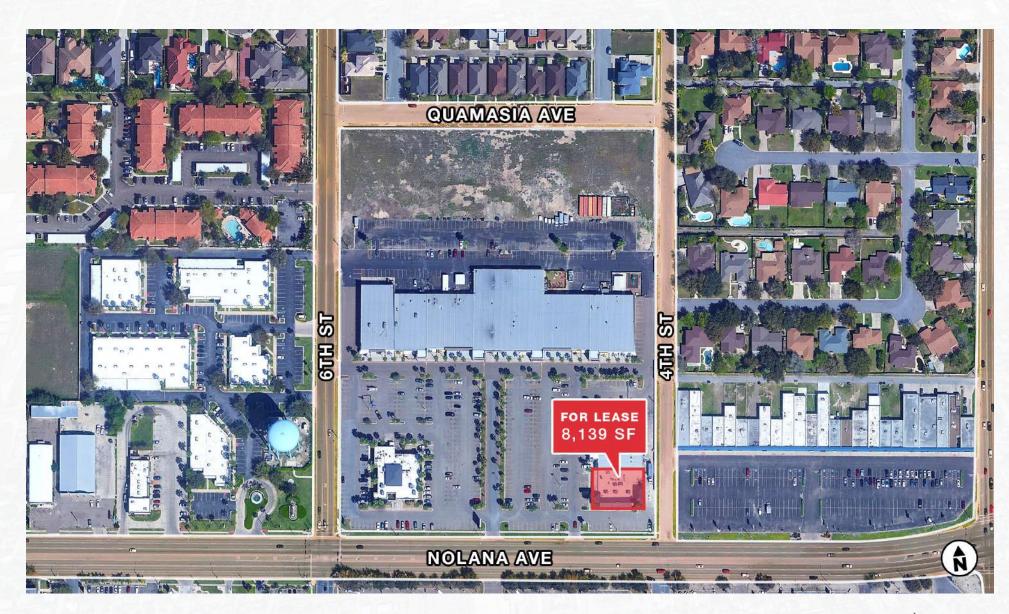

### **400 W. NOLANA AVE** MCALLEN, TX 78504

AERIAL MAP

RETAIL PROPERTY FOR LEASE