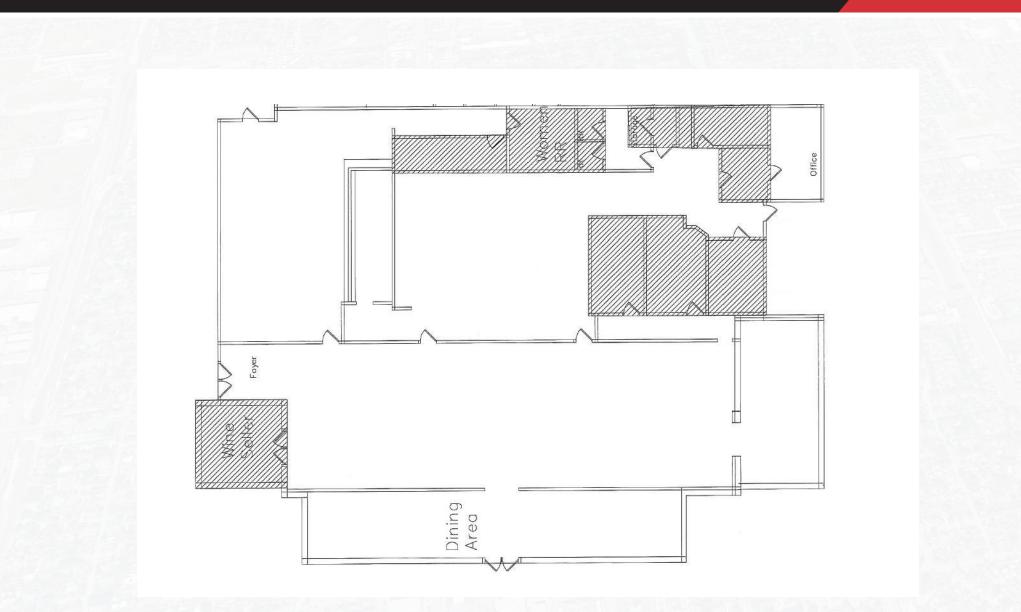

| NNN       | \$4.80           |  |

### **Property Specifications**

| Building Size  | ±8,139 SF               |  |  |
|----------------|-------------------------|--|--|
| Parking Spaces | 200                     |  |  |
| Zoning         | C-3<br>General Business |  |  |

### **Traffic Count**

| Nolana Ave | 33,542 Vehichles per Day |
|------------|--------------------------|
|------------|--------------------------|

#### **Basic Demographics**

| 2022             | 3 mile   | 5 mile   | 10 mile  |
|------------------|----------|----------|----------|
| Total Population | 108,484  | 253,625  | 600,558  |
| Total Households | 35,425   | 77,311   | 173,963  |
| Avg. HH Income   | \$60,430 | \$66,653 | \$63,584 |



### **400 W. NOLANA AVE** MCALLEN, TX 78504

# **BUILDING FLOOR PLAN**





RETAIL PROPERTY FOR LEASE

### **400 W. NOLANA AVE** MCALLEN, TX 78504



AERIAL MAP



RETAIL PROPERTY FOR LEASE

### **400 W. NOLANA AVE** MCALLEN, TX 78504

# **INTERIOR PHOTOS**





#### FOR INFORMATION & SITE TOURS CONTACT:

#### LAURA LIZA PAZ NAI RIO GRANDE VALLEY

Partner // Co-Managing Broker laurap@nairgv.com 956.227.8000



The information contained herein is proprietary and strictly confidential. It is intended to be reviewed only by the party receiving it from NAI Rio Grande Valley, and should not be made available to any other person or entity without the written consent of the Broker. This document has been prepared to provide summary, unverified information to prospective purchasers, and to establish only a preliminary level of interest in the subject property. The inf