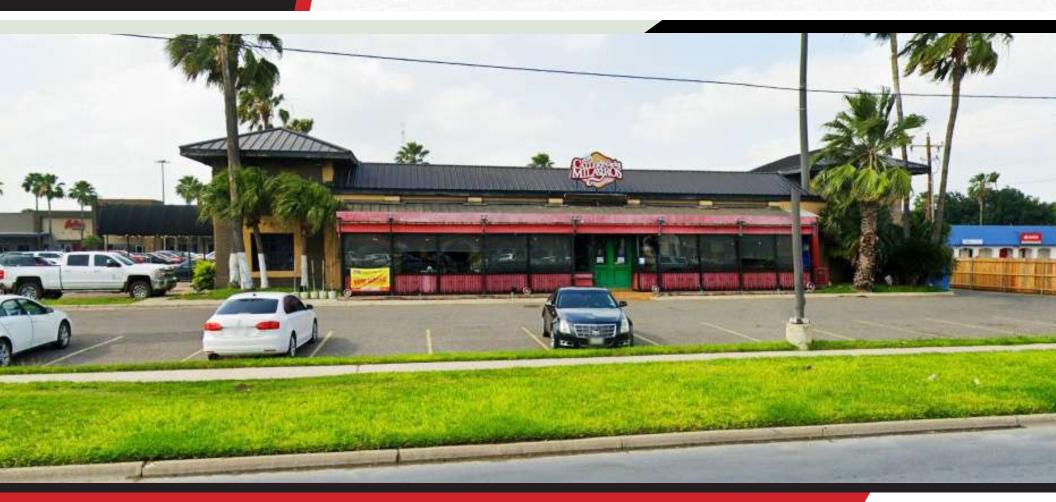

### **PROPERTY OVERVIEW**

Discover the exhilarating opportunity to lease this sensational 8,139 SQ FT Turn-Key 2nd Generation restaurant! Located along Nolana Ave., this prime location boasts high traffic and unparalleled visibility. As the sun sets, immerse yourself in the electrifying atmosphere of this plaza, alive with vibrant nightlife! Don't miss out on the chance to be part of this dynamic experience!

#### **HIGHLIGHTS**

- Near numerous well-established restaurants, retail, and professional businesses
- 33,000 VPD on Nolana Ave
- High Visibility
- High Traffic Intersection