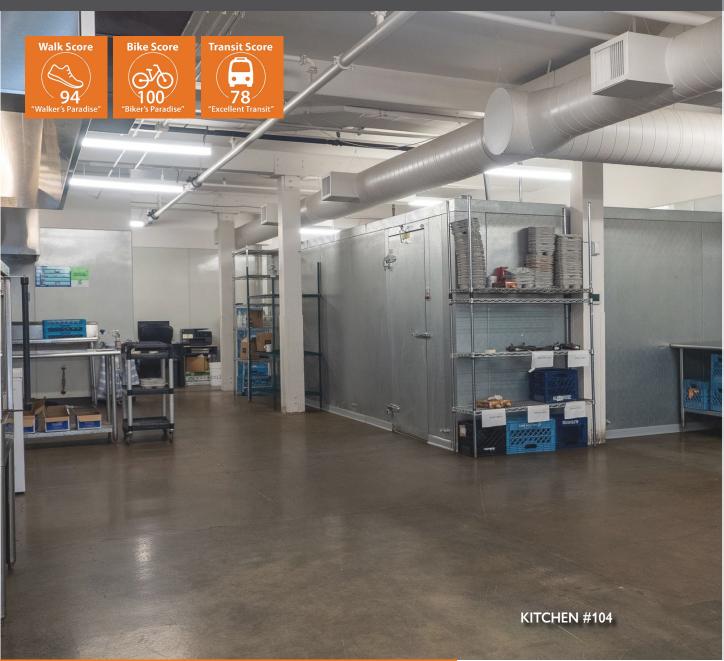

#### **Commuter Amenities**

- On-site parking available
- Secure bike storage lockers
- Shower facility
- 2,712 RSF fully-equipped commercial kitchen
- Roll-up door for deliveries and loading/ unloading
- Renovated in 2016; health department approved
- · Provided equipment serviced by landlord
- Main-floor furnished lobby with modern furniture and artwork
- Passenger elevator
- ADA Accessible
- LED Lighting

#### Standard Kitchen Features<sup>\*</sup>

- Walk-in cooler
- American range 36" 6-burner range w/full-sized oven
- Blodgett gas convection oven
- Pitco gas fryer
- 12' Captive air hood
- Upright low-temp dishwasher
- 1-Compartment sink w/drainboard
- (2) 15" Wall mount hand sink w/splash guards
- 3-Compartment sink w/18" x 24" tubs and dirty dish table
- 48" Clean dish table
- Krowne wall mount pre-rinse unit
- (2) 30" x 72" Stainless work tables w/undershelf