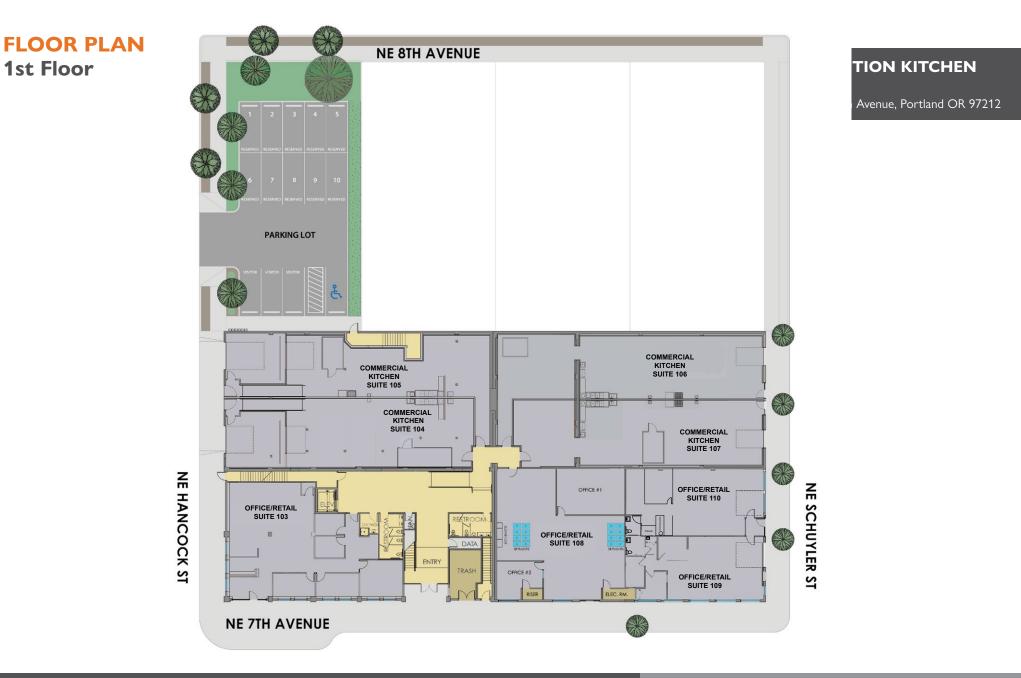

Mont-Blanc Building 1836 NE 7th Avenue, Portland OR 97212

# **FOR LEASE**

#### The Mont-Blanc Building blends the Irvington neighborhood's historic beauty with bright, open spaces and polished

cement floors. Exposed old-growth timbers accent floor to ceiling windows in modern retail, creative office, and commercial kitchens spaces. Aglow with natural light, this mixed-use building offers a distinctly Portland sort of charm: Street Level tenants capture high-visibility retail space in the surging Lloyd District; Upper Level creative and tech offices enjoy a vista over the city; and commercial kitchen and catering spaces house some of Portland's hottest epicureans.

This 35,000 sq. ft. historic building has been sustainably updated for ease of use: You'll have off-street parking options, ADA accessible facilities, luxurious restrooms with a commuter shower, a passenger elevator, and secure bike storage. Close-in Portland, the Mont-Blanc's creative office and retail space for rent lies at the southwestern corner of the Irvington Historical Neighborhood. The old growth timbers are here to stay, but space at the Mont-Blanc is going fast. Give us a call today to secure your spot.