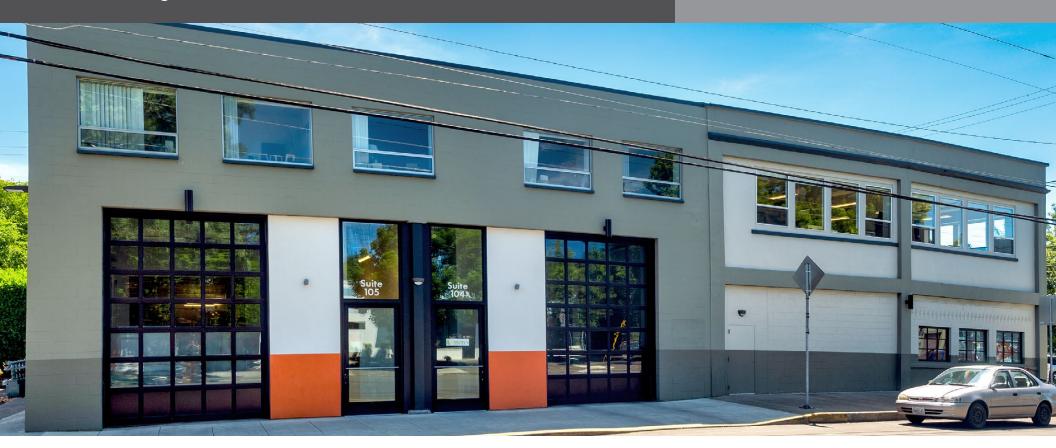

Mont-Blanc Building 1836 NE 7th Avenue, Portland OR 97212

# **FOR LEASE**

#### The Mont-Blanc Building blends the Irvington neighborhood's historic beauty with bright, open spaces and polished

cement floors. Exposed old-growth timbers accent floor to ceiling windows in modern retail, creative office, and commercial kitchens spaces. Aglow with natural light, this mixed-use building offers a distinctly Portland sort of charm: Street Level tenants capture high-visibility retail space in the surging Lloyd District; Upper Level creative and tech offices enjoy a vista over the city; and commercial kitchen and catering spaces house some of Portland's hottest epicureans.

This 35,000 sq. ft. historic building has been sustainably updated for ease of use: You'll have off-street parking options, ADA accessible facilities, luxurious restrooms with a commuter shower, a passenger elevator, and secure bike storage. Close-in Portland, the Mont-Blanc's creative office and retail space for rent lies at the southwestern corner of the Irvington Historical Neighborhood. The old growth timbers are here to stay, but space at the Mont-Blanc is going fast. Give us a call today to secure your spot.