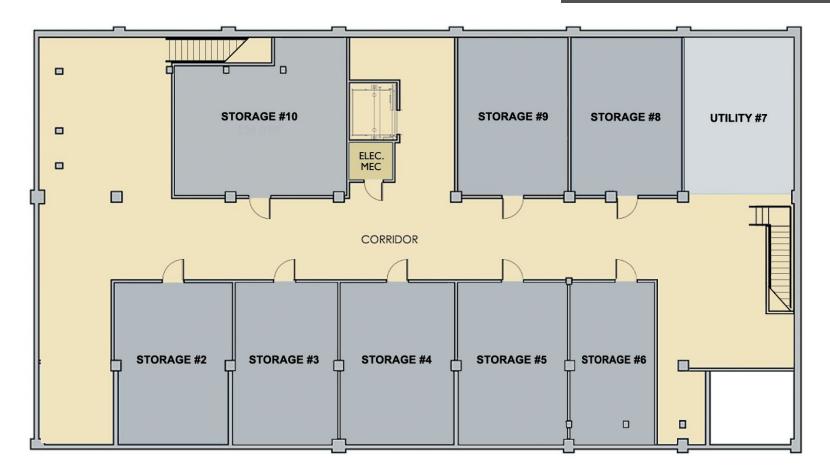

V04 - 02/26/24

Mont-Blanc Building 1836 NE 7th Avenue, Portland OR 97212

# Avenue, Portland OR 97212

FOR LEASE