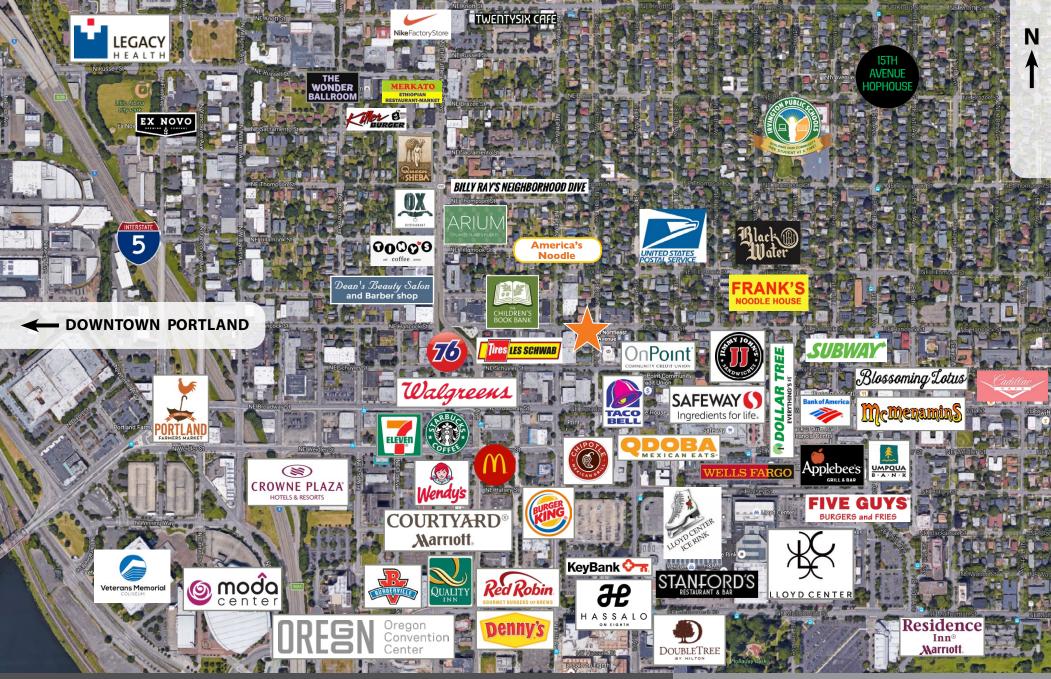

#### **Location Details**

- Historic Irvington district near Lloyd Center mall, Moda Center, and the Convention Center
- Close to bus lines and street car access
- Walking distance to the Broadway Bridge

#### **Demographics** (within 1 mile)

- Population (2022): 24,010
- Projected Population (2027): 25,069
- Estimated Average Household Income (2022): \$120,080
- Median Age (2022): 40.36

#### **Daily Traffic Count** (within 1 mile) TOTAL: 77,970

**Tricia Anderson** tricia@northrimpdx.com 503.525.1927