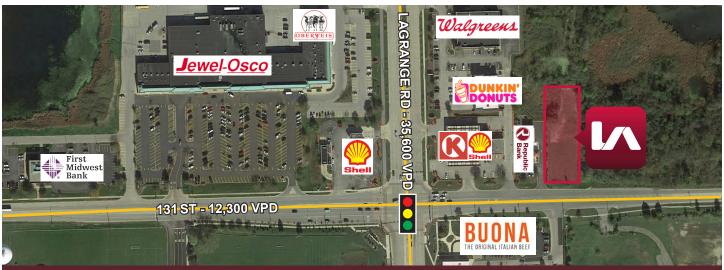

### COMMERCIAL LOT FOR SALE 9520 WEST 131<sup>ST</sup> STREET

PALOS PARK, IL 60464

#### **BUILDING SPECIFICATIONS:**

| SITE SIZE:    | 30,875 SF (100' x 308.75')                                                                                                                                                                                                                                                                                                                                                |  |  |  |
|---------------|---------------------------------------------------------------------------------------------------------------------------------------------------------------------------------------------------------------------------------------------------------------------------------------------------------------------------------------------------------------------------|--|--|--|
| ZONING:       | B-2                                                                                                                                                                                                                                                                                                                                                                       |  |  |  |
| COUNTY:       | Cook                                                                                                                                                                                                                                                                                                                                                                      |  |  |  |
| IMPROVEMENTS: | Sewer / water to site                                                                                                                                                                                                                                                                                                                                                     |  |  |  |
| SALES PRICE:  | \$550,000                                                                                                                                                                                                                                                                                                                                                                 |  |  |  |
| COMMENTS:     | <ul> <li>NEQ signalized intersection</li> <li>Will build-to-suit</li> <li>Adjacent to Dunkin Donuts &amp; Verizon</li> <li>Directly across from Buona Beef</li> <li>Neighboring retailers include Jewel-Osco, Walgreens, Aldi, Chase, Oberweis</li> <li>Affluent Pocket</li> <li>Walking distance to Carl Sandburg High School (3,000 students, 350 employees)</li> </ul> |  |  |  |

### **TRAFFIC COUNTS:**

- 131st Street: 12,300 VPD
- LaGrange Road (96<sup>th</sup> Ave): 35,600 VPD