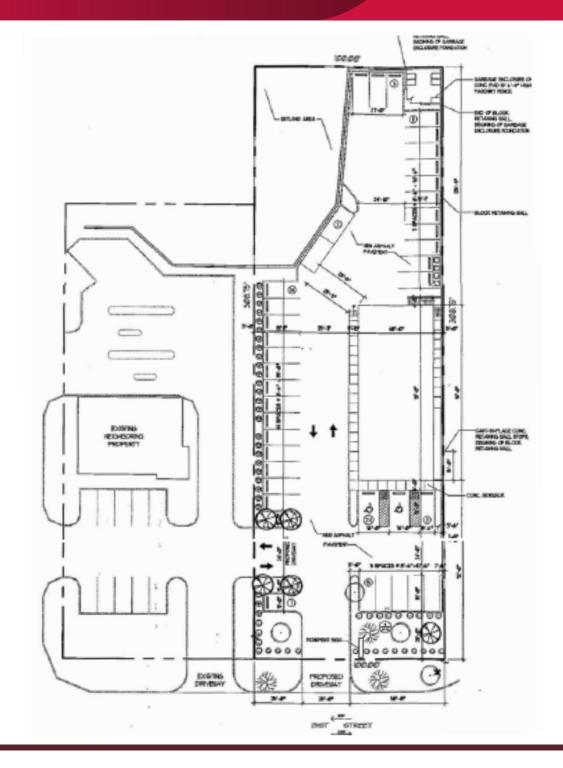

#### **BUILDING SPECIFICATIONS:**

| SITE SIZE:    | 30,875 SF (100' x 308.75')                                                                                                                                                                                                                                                                                                                                                |  |  |  |
|---------------|---------------------------------------------------------------------------------------------------------------------------------------------------------------------------------------------------------------------------------------------------------------------------------------------------------------------------------------------------------------------------|--|--|--|
| ZONING:       | B-2                                                                                                                                                                                                                                                                                                                                                                       |  |  |  |
| COUNTY:       | Cook                                                                                                                                                                                                                                                                                                                                                                      |  |  |  |
| IMPROVEMENTS: | Sewer / water to site                                                                                                                                                                                                                                                                                                                                                     |  |  |  |
| SALES PRICE:  | \$550,000                                                                                                                                                                                                                                                                                                                                                                 |  |  |  |
| COMMENTS:     | <ul> <li>NEQ signalized intersection</li> <li>Will build-to-suit</li> <li>Adjacent to Dunkin Donuts &amp; Verizon</li> <li>Directly across from Buona Beef</li> <li>Neighboring retailers include Jewel-Osco, Walgreens, Aldi, Chase, Oberweis</li> <li>Affluent Pocket</li> <li>Walking distance to Carl Sandburg High School (3,000 students, 350 employees)</li> </ul> |  |  |  |