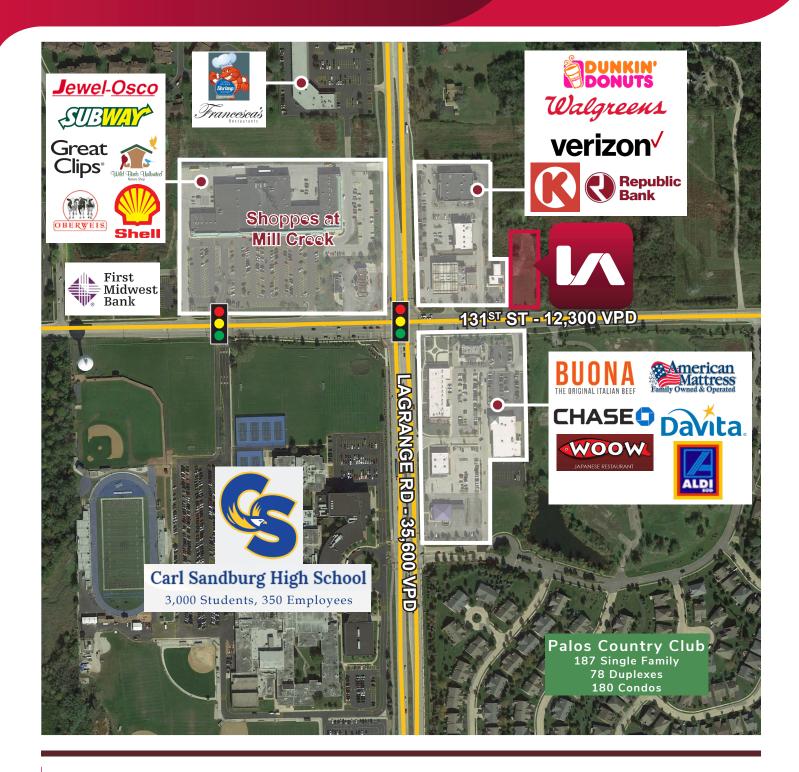

#### **BUILDING SPECIFICATIONS:**

| SITE SIZE:    | 30,875 SF (100' x 308.75')                                                                                                                                                                                                                                                                                                                                                |  |  |  |
|---------------|---------------------------------------------------------------------------------------------------------------------------------------------------------------------------------------------------------------------------------------------------------------------------------------------------------------------------------------------------------------------------|--|--|--|
| ZONING:       | B-2                                                                                                                                                                                                                                                                                                                                                                       |  |  |  |
| COUNTY:       | Cook                                                                                                                                                                                                                                                                                                                                                                      |  |  |  |
| IMPROVEMENTS: | Sewer / water to site                                                                                                                                                                                                                                                                                                                                                     |  |  |  |
| SALES PRICE:  | \$550,000                                                                                                                                                                                                                                                                                                                                                                 |  |  |  |
| COMMENTS:     | <ul> <li>NEQ signalized intersection</li> <li>Will build-to-suit</li> <li>Adjacent to Dunkin Donuts &amp; Verizon</li> <li>Directly across from Buona Beef</li> <li>Neighboring retailers include Jewel-Osco, Walgreens, Aldi, Chase, Oberweis</li> <li>Affluent Pocket</li> <li>Walking distance to Carl Sandburg High School (3,000 students, 350 employees)</li> </ul> |  |  |  |

### **TRAFFIC COUNTS:**

- 131st Street: 12,300 VPD
- LaGrange Road (96<sup>th</sup> Ave): 35,600 VPD