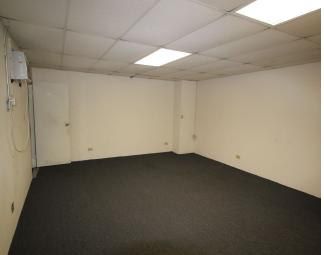

## PROPERTY DESCRIPTION

Opportunity to lease a small warehouse with small office and restroom. The space is equipped with 12'X14' roll-up door, personnel door and 2 parking stalls fronting the bay door.