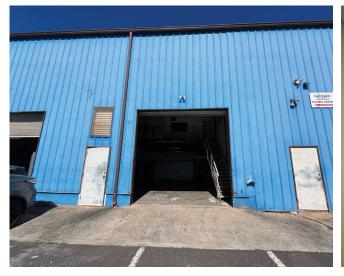

## PROPERTY DESCRIPTION

Opportunity to lease a small warehouse with small office and restroom. The space is equipped with 12'X14' roll-up door, personnel door and 2 parking stalls fronting the bay door.