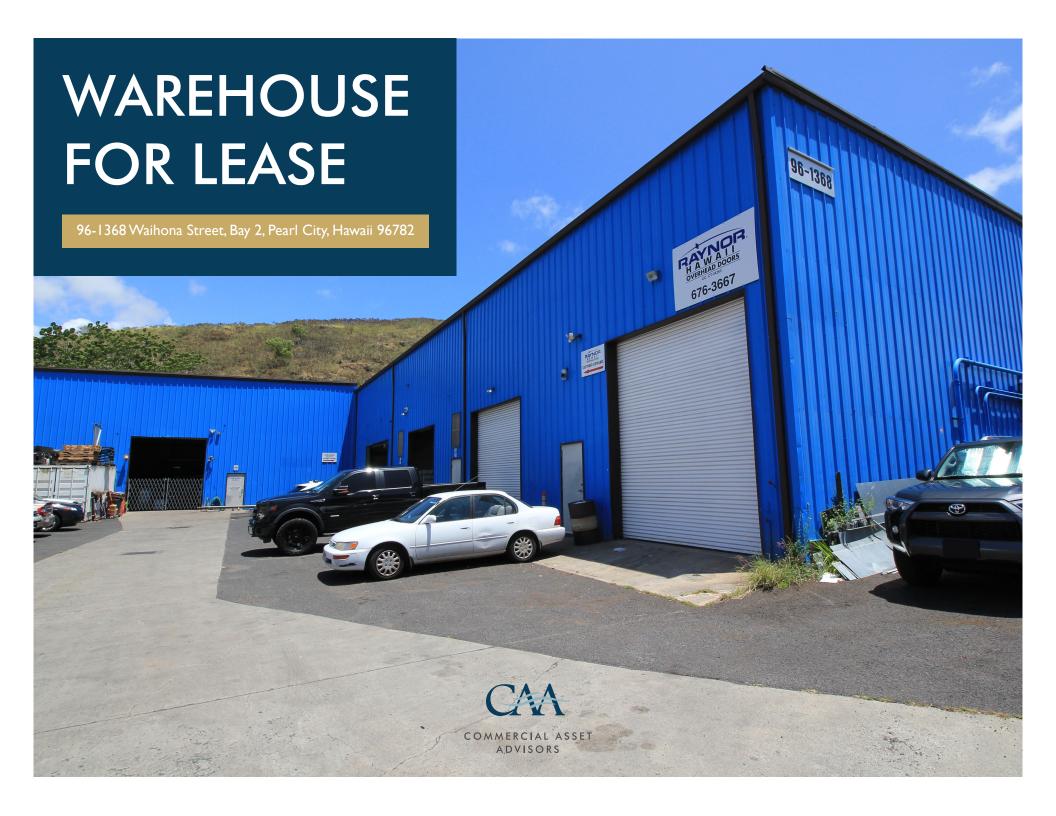

## PROPERTY DESCRIPTION

Opportunity to lease a small warehouse with small office and restroom. The space is equipped with 12'X14' roll-up door, personnel door and 2 parking stalls fronting the bay door.