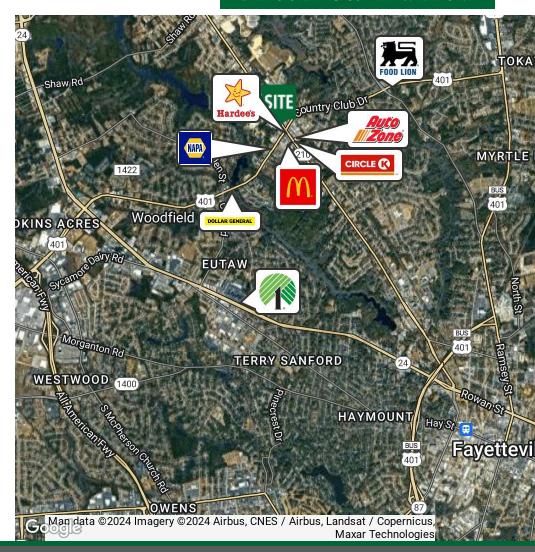

This one-acre tract is now available for sale and is strategically located along Murchison Road, close to Fort Liberty and several neighborhoods. The property offers access and signage along both Murchison Road and Pamalee Drive. The Murchison Marketplace Shopping Center is situated at the intersection of Murchison Road (Hwy 210) and Pamalee Drive (Hwy 401 Business). The center is two miles from the I-295 interchange to the north, and approximately five miles from the gates of Fort Liberty, one of the largest military installations in the world. Traffic counts are significant, with 21,000 daily on Pamalee Drive and 17,000 daily on Murchison Road. Within a three-mile radius of the site, the population is 50,472 with an average household income of \$61,651, and a daytime population of 52,500.