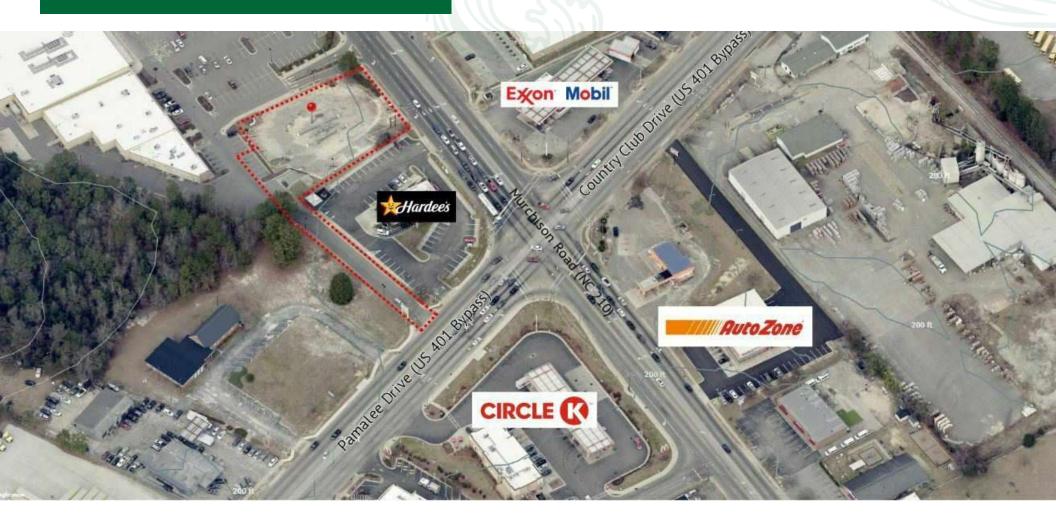

This one-acre tract is now available for sale and is strategically located along Murchison Road, close to Fort Liberty and several neighborhoods. The property offers access and signage along both Murchison Road and Pamalee Drive. The Murchison Marketplace Shopping Center is situated at the intersection of Murchison Road (Hwy 210) and Pamalee Drive (Hwy 401 Business). The center is two miles from the I-295 interchange to the north, and approximately five miles from the gates of Fort Liberty, one of the largest military installations in the world. Traffic counts are significant, with 21,000 daily on Pamalee Drive and 17,000 daily on Murchison Road. Within a three-mile radius of the site, the population is 50,472 with an average household income of \$61,651, and a daytime population of 52,500.