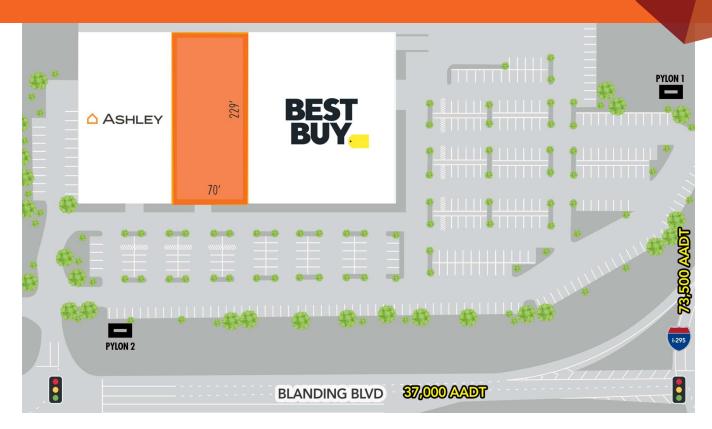

#### PROPERTY HIGHLIGHTS

- ~16,000 SF former Sam Ash music store available
- 70 ft of storefront on Blanding Blvd
- Dedicated plyon sign and direct access from the fully signalized intersection along Blanding Blvd
- Excellent visibility from both I-295 and Blanding Blvd
- Space is adjacent to cotenants Ashley Furniture & Best Buy, and is in close proximity to major retail centers along with a dense and well-established residential population
- Within 5 miles of NAS JAX, the largest Navy base in the Southeast
- Traffic Counts: Blanding Blvd 37,000 AADT; I-295 W 73,500 AADT