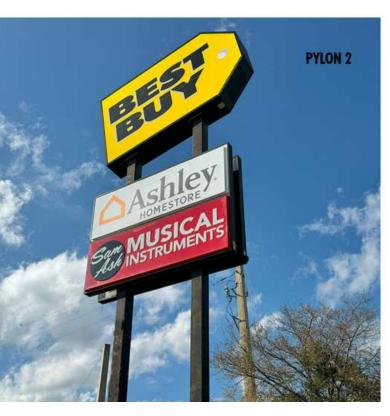

#### PROPERTY HIGHLIGHTS

- ~16,000 SF former Sam Ash music store available
- 70 ft of storefront on Blanding Blvd
- Dedicated plyon sign and direct access from the fully signalized intersection along Blanding Blvd
- Excellent visibility from both I-295 and Blanding Blvd
- Space is adjacent to cotenants Ashley Furniture & Best Buy, and is in close proximity to major retail centers along with a dense and well-established residential population
- Within 5 miles of NAS JAX, the largest Navy base in the Southeast
- Traffic Counts: Blanding Blvd 37,000 AADT; I-295 W 73,500 AADT