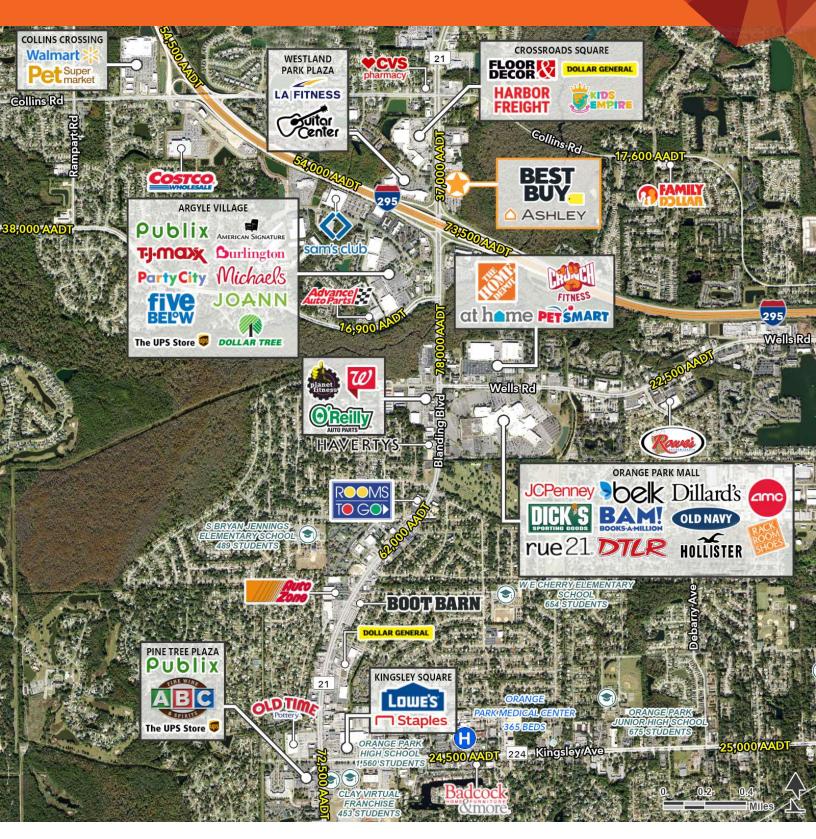

### **LOCATION DESCRIPTION**

Situated at the NE corner of the highly trafficked I-295 and Blanding Blvd intersection, in the heart of the Orange Park retail corridor

#### PROPERTY HIGHLIGHTS

- ~16,000 SF former Sam Ash music store available
- 70 ft of storefront on Blanding Blvd
- Dedicated plyon sign and direct access from the fully signalized intersection along Blanding Blvd
- Excellent visibility from both I-295 and Blanding Blvd
- Space is adjacent to cotenants Ashley Furniture & Best Buy, and is in close proximity to major retail centers along with a dense and well-established residential population
- Within 5 miles of NAS JAX, the largest Navy base in the Southeast
- Traffic Counts: Blanding Blvd 37,000 AADT; I-295 W 73,500 AADT