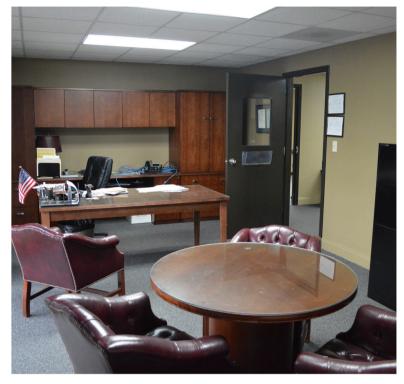

## **PROPERTY HIGHLIGHTS**

- 3,759 +/- square feet of warehouse space with access to 3 drive in doors with 3 loading docks and additional 9,000 +/- square feet of warehouse with 1 drive in bay
- 8,000+/- square feet office available
- Large multipurpose conference room and breakroom
- Lobby area with receptionist/administrative office
- · Carded security system in place with cameras
- Gated parking
- 1.6 +/- acres of paved and fenced outside storage ideal industrial outside storage
- Easily accessible 2 miles from Highway 365, less than 1 mile from Habersham County Airport
- 18 miles from planned Northeast Georgia Inland Port

264 Stapleton Road | Cornelia, GA 30531