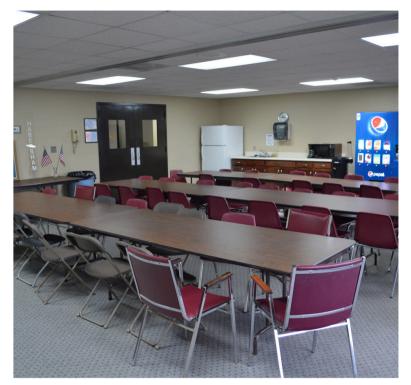

## **PROPERTY HIGHLIGHTS**

- 3,759 +/- square feet of warehouse space with access to 3 drive in doors with 3 loading docks and additional 9,000 +/- square feet of warehouse with 1 drive in bay
- 8,000+/- square feet office available
- Large multipurpose conference room and breakroom
- Lobby area with receptionist/administrative office
- · Carded security system in place with cameras
- Gated parking
- 1.6 +/- acres of paved and fenced outside storage ideal industrial outside storage
- Easily accessible 2 miles from Highway 365, less than 1 mile from Habersham County Airport
- 18 miles from planned Northeast Georgia Inland Port

#### Candler Real Estate | 135 Maple Street, Gainesville, GA 30501 | 770-988-6383 | www.candler.com

264 Stapleton Road | Cornelia, GA 30531