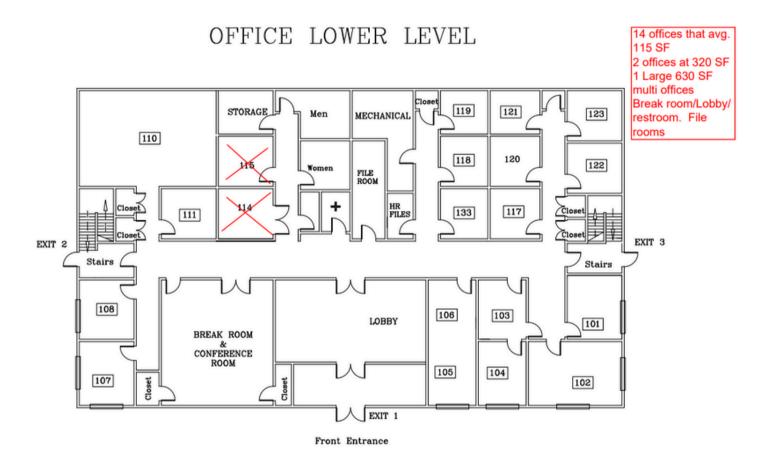

#### OFFICE/WAREHOUSE FOR LEASE

264 Stapleton Road | Cornelia, GA 30531

| OFFERING SUMMARY                 |                              |
|----------------------------------|------------------------------|
| Office Lease Rate:               | \$6.50 per square foot (NNN) |
| Office Available square feet:    | 8,000 square feet            |
| Warehouse Available square feet: | Up to 9,000 +/- square feet  |
| Outside Storage Available:       | 1.6 +/- Acres                |
| Zoning:                          | Light Industrial             |

## **PROPERTY HIGHLIGHTS**

- 3,759 +/- square feet of warehouse space with access to 3 drive in doors with 3 loading docks and additional 9,000 +/- square feet of warehouse with 1 drive in bay
- 8,000+/- square feet office available
- Large multipurpose conference room and breakroom
- Lobby area with receptionist/administrative office
- · Carded security system in place with cameras
- Gated parking
- 1.6 +/- acres of paved and fenced outside storage ideal industrial outside storage
- Easily accessible 2 miles from Highway 365, less than 1 mile from Habersham County Airport
- 18 miles from planned Northeast Georgia Inland Port