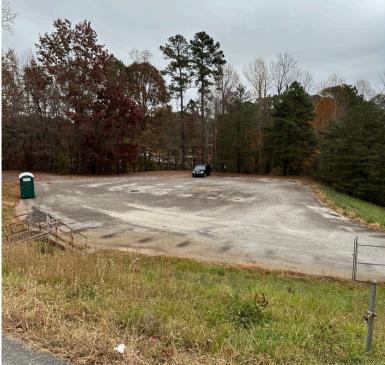

## **PROPERTY HIGHLIGHTS**

- 3,759 +/- square feet of warehouse space with access to 3 drive in doors with 3 loading docks and additional 9,000 +/- square feet of warehouse with 1 drive in bay
- 8,000+/- square feet office available
- Large multipurpose conference room and breakroom
- Lobby area with receptionist/administrative office
- · Carded security system in place with cameras
- Gated parking
- 1.6 +/- acres of paved and fenced outside storage ideal industrial outside storage
- Easily accessible 2 miles from Highway 365, less than 1 mile from Habersham County Airport
- 18 miles from planned Northeast Georgia Inland Port

#### Candler Real Estate | 135 Maple Street, Gainesville, GA 30501 | 770-988-6383 | www.candler.com

264 Stapleton Road | Cornelia, GA 30531