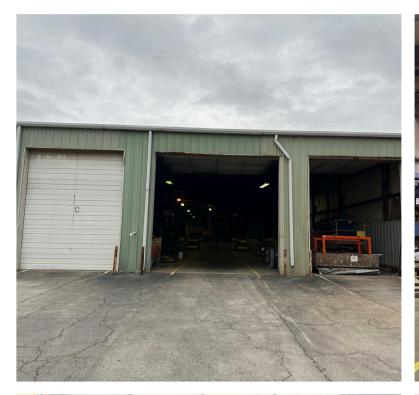

## **PROPERTY HIGHLIGHTS**

- 3,759 +/- square feet of warehouse space with access to 3 drive in doors with 3 loading docks and additional 9,000 +/- square feet of warehouse with 1 drive in bay
- 8,000+/- square feet office available
- Large multipurpose conference room and breakroom
- Lobby area with receptionist/administrative office
- · Carded security system in place with cameras
- Gated parking
- 1.6 +/- acres of paved and fenced outside storage ideal industrial outside storage
- Easily accessible 2 miles from Highway 365, less than 1 mile from Habersham County Airport
- 18 miles from planned Northeast Georgia Inland Port

264 Stapleton Road | Cornelia, GA 30531