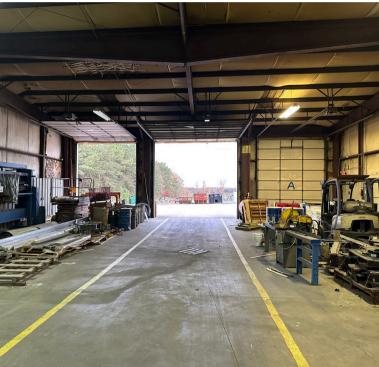

## **PROPERTY HIGHLIGHTS**

- 3,759 +/- square feet of warehouse space with access to 3 drive in doors with 3 loading docks and additional 9,000 +/- square feet of warehouse with 1 drive in bay
- 8,000+/- square feet office available
- Large multipurpose conference room and breakroom
- Lobby area with receptionist/administrative office
- · Carded security system in place with cameras
- Gated parking
- 1.6 +/- acres of paved and fenced outside storage ideal industrial outside storage
- Easily accessible 2 miles from Highway 365, less than 1 mile from Habersham County Airport
- 18 miles from planned Northeast Georgia Inland Port

264 Stapleton Road | Cornelia, GA 30531