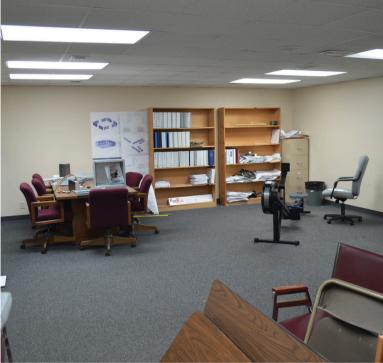

## **PROPERTY HIGHLIGHTS**

- 3,759 +/- square feet of warehouse space with access to 3 drive in doors with 3 loading docks and additional 9,000 +/- square feet of warehouse with 1 drive in bay
- 8,000+/- square feet office available
- Large multipurpose conference room and breakroom
- Lobby area with receptionist/administrative office
- · Carded security system in place with cameras
- Gated parking
- 1.6 +/- acres of paved and fenced outside storage ideal industrial outside storage
- Easily accessible 2 miles from Highway 365, less than 1 mile from Habersham County Airport
- 18 miles from planned Northeast Georgia Inland Port

#### Candler Real Estate | 135 Maple Street, Gainesville, GA 30501 | 770-988-6383 | www.candler.com

264 Stapleton Road | Cornelia, GA 30531