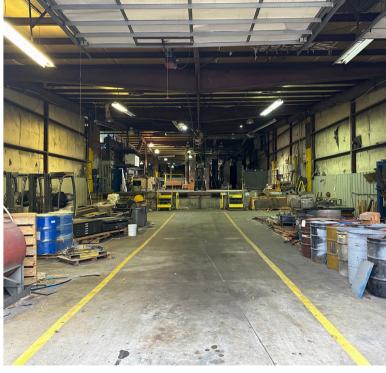

## **PROPERTY HIGHLIGHTS**

- 3,759 +/- square feet of warehouse space with access to 3 drive in doors with 3 loading docks and additional 9,000 +/- square feet of warehouse with 1 drive in bay
- 8,000+/- square feet office available
- Large multipurpose conference room and breakroom
- Lobby area with receptionist/administrative office
- · Carded security system in place with cameras
- Gated parking
- 1.6 +/- acres of paved and fenced outside storage ideal industrial outside storage
- Easily accessible 2 miles from Highway 365, less than 1 mile from Habersham County Airport
- 18 miles from planned Northeast Georgia Inland Port

#### Candler Real Estate | 135 Maple Street, Gainesville, GA 30501 | 770-988-6383 | www.candler.com

264 Stapleton Road | Cornelia, GA 30531