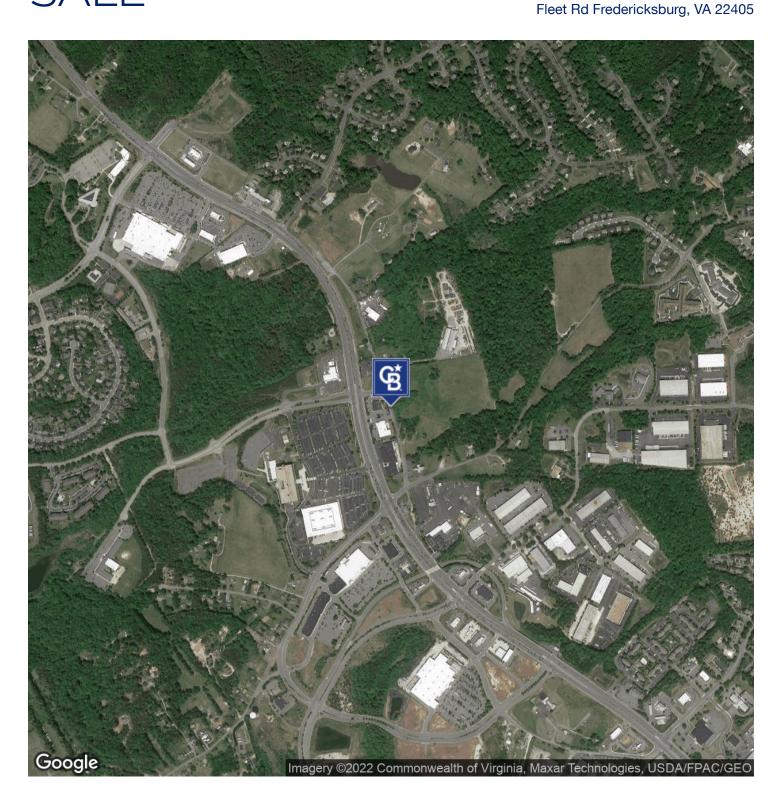

### 35.97 ACRES ON FLEET RD (ALL OR PART)

Fleet Rd Fredericksburg, VA 22405

#### PROPERTY DESCRIPTION

Combined Total of 35.97 Acres for Sale.

Tax Parcels 44-71, 44-70, 44-73, 44-69F & 44-69.

Adjacent to Berea Station and Aldi anchored retail shopping center and Directly across form Geico's Regional HQ (4000+ employees). Across Fleet Rd from Atlantic Union Bank & 7-11.

Located just off Route 17/Warrenton Road, a major business corridor with other large employers such as McLane (500+) FBI (300+) Lifecare (400) and Intuit (400). Less than 1 mile from University of Mary Washington Stafford Campus (1000+ Students). Near the entrance to Stafford Lakes community with over 1,200 homes built and an additional 161 planned.