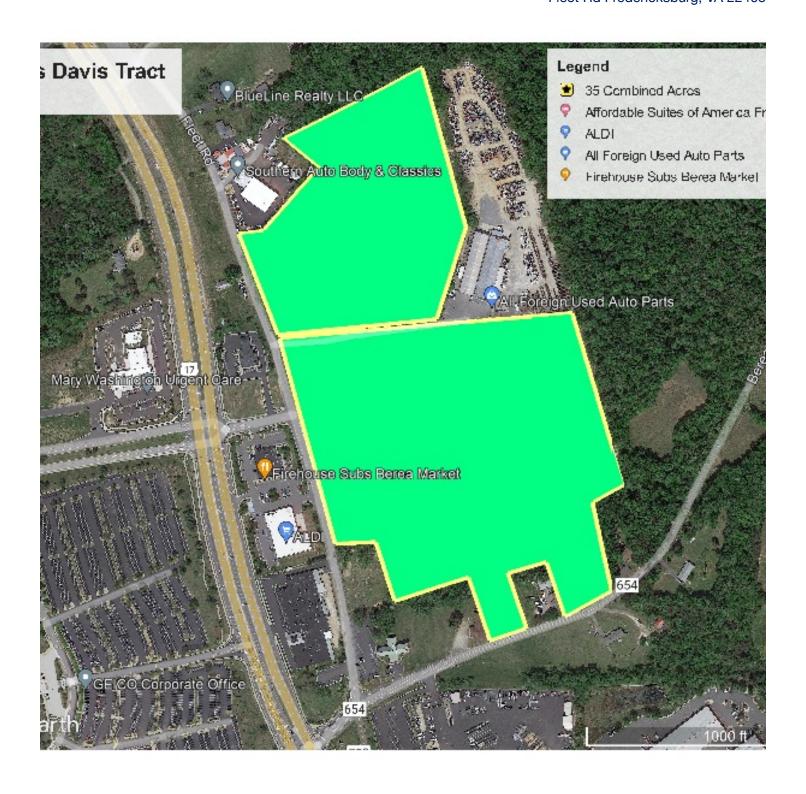

#### PROPERTY DESCRIPTION

Combined Total of 35.97 Acres for Sale.

Tax Parcels 44-71, 44-70, 44-73, 44-69F & 44-69.

Adjacent to Berea Station and Aldi anchored retail shopping center and Directly across form Geico's Regional HQ (4000+ employees). Across Fleet Rd from Atlantic Union Bank & 7-11.

#### PROPERTY HIGHLIGHTS

- Public Utilities at this site
- Long Frontage on Fleet Rd. Also Frontage on Berea Church Rd Close to I-95/Falmouth Exit
- One of Stafford Counties husiest corridors