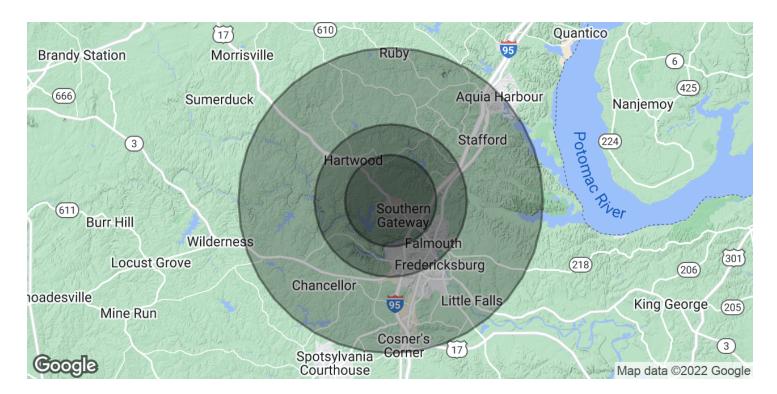

#### **OFFERING SUMMARY**

| Sale Price:       |          |          | \$5,500,000 |
|-------------------|----------|----------|-------------|
| Lot Size:         |          |          | 35.97 Acres |
| DEMOGRAPHICS      | 3 MILES  | 5 MILES  | 10 MILES    |
| Total Households  | 3,699    | 14,587   | 79,590      |
| Total Population  | 10,637   | 39,119   | 233,443     |
| Average HH Income | \$91,215 | \$82,987 | \$93,581    |
|                   |          |          |             |

### SALE

Fleet Rd Fredericksburg, VA 22405

| POPULATION           | 3 MILES   | 5 MILES   | 10 MILES  |
|----------------------|-----------|-----------|-----------|
| Total Population     | 10,637    | 39,119    | 233,443   |
| Average Age          | 35.2      | 35.0      | 34.8      |
| Average Age (Male)   | 36.3      | 35.4      | 33.9      |
| Average Age (Female) | 34.5      | 35.0      | 35.8      |
| HOUSEHOLDS & INCOME  | 3 MILES   | 5 MILES   | 10 MILES  |
| Total Households     | 3,699     | 14,587    | 79,590    |
| # of Persons per HH  | 2.9       | 2.7       | 2.9       |
| Average HH Income    | \$91,215  | \$82,987  | \$93,581  |
| Average House Value  | \$313,876 | \$326,361 | \$349,797 |