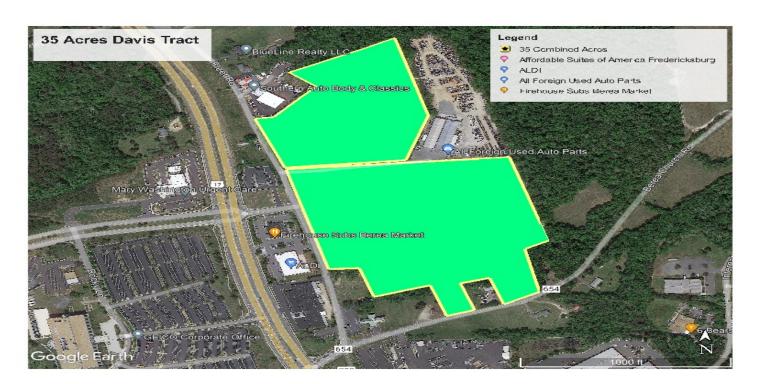

#### PROPERTY DESCRIPTION

Combined Total of 35.97 Acres for Sale.

Tax Parcels 44-71, 44-70, 44-73, 44-69F & 44-69.

Adjacent to Berea Station and Aldi anchored retail shopping center and Directly across form Geico's Regional HQ (4000+ employees). Across Fleet Rd from Atlantic Union Bank & 7-11.

#### PROPERTY HIGHLIGHTS

- Public Utilities at this site
- Long Frontage on Fleet Rd. Also Frontage on Berea Church Rd Close to I-95/Falmouth Exit
- One of Stafford Counties husiest corridors