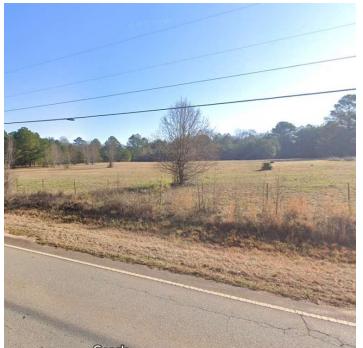

#### **PROPERTY DESCRIPTION**

While this property is located in a country setting, it is close to school and shops & restaurant in downtown Hampton GA.

- Rocky Creek Elementary School 1.1 mile
- Hampton Middle School 1.2 mile
- Hampton High School 1.4 mile

#### **PROPERTY HIGHLIGHTS**

- Land for residential development
- 704+ feet Rd frontage on Rocky Creek & 1210 + feet on S Hampton Rd.
- Relatively flat and partially wooded , with some small hill in the back of the property
- It has access to public water & electricity. The sewer can get access through the across Rd property and it might require a lift station.