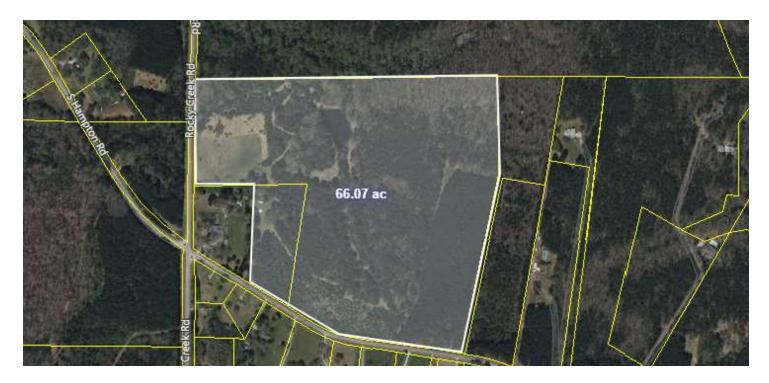

#### **PROPERTY DESCRIPTION**

While this property is located in a country setting, it is close to school and shops & restaurant in downtown Hampton GA.

- Rocky Creek Elementary School 1.1 mile
- Hampton Middle School 1.2 mile
- Hampton High School 1.4 mile

#### **PROPERTY HIGHLIGHTS**

- Land for residential development
- 704+ feet Rd frontage on Rocky Creek & 1210 + feet on S Hampton Rd.
- Relatively flat and partially wooded , with some small hill in the back of the property
- It has access to public water & electricity. The sewer can get access through the across Rd property and it might require a lift station.

#### **OFFERING SUMMARY**

| Sale Price: | \$2,640,000  |
|-------------|--------------|
| Lot Size:   | 2,661,438 SF |

| DEMOGRAPHICS      | 0.3 MILES | 0.5 MILES | 1 MILE   |
|-------------------|-----------|-----------|----------|
| Total Households  | 13        | 93        | 356      |
| Total Population  | 40        | 286       | 1,110    |
| Average HH Income | \$95,186  | \$95,186  | \$93,078 |