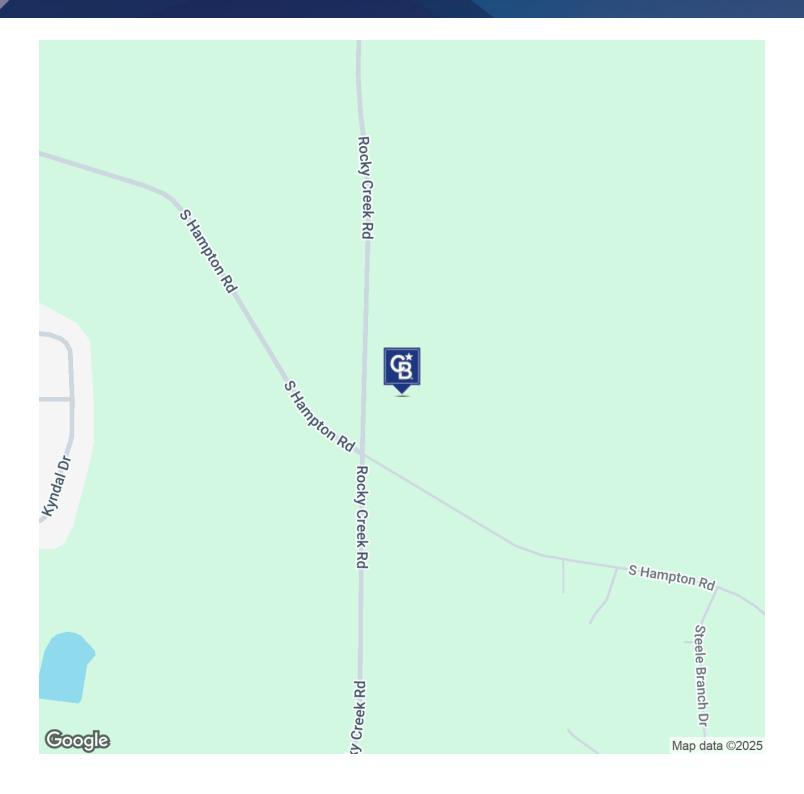

## LOCATION INFORMATION

| Building Name    | S-Hampton         |
|------------------|-------------------|
| Street Address   | 1007 S Hampton Rd |
| City, State, Zip | Hampton, GA 30228 |
| County           | Henry             |
| Market           | Henry County      |
| Sub-market       | Hampton           |
| Cross-Streets    | Rocky Creek Rd    |
|                  |                   |