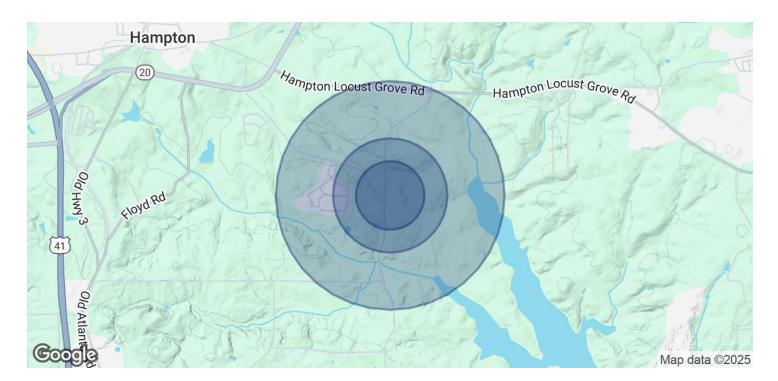

#### **OFFERING SUMMARY**

| Sale Price: | \$2,640,000  |
|-------------|--------------|
| Lot Size:   | 2,661,438 SF |

| DEMOGRAPHICS      | 0.3 MILES | 0.5 MILES | 1 MILE   |
|-------------------|-----------|-----------|----------|
| Total Households  | 13        | 93        | 356      |
| Total Population  | 40        | 286       | 1,110    |
| Average HH Income | \$95,186  | \$95,186  | \$93,078 |

# S-HAMPTON 1007 S Hampton Rd Hampton, GA 30228

| POPULATION           | 0.3 MILES | 0.5 MILES | 1 MILE   |
|----------------------|-----------|-----------|----------|
| Total Population     | 40        | 286       | 1,110    |
| Average Age          | 40        | 40        | 40       |
| Average Age (Male)   | 40        | 40        | 39       |
| Average Age (Female) | 40        | 40        | 40       |
| HOUSEHOLDS & INCOME  | 0.3 MILES | 0.5 MILES | 1 MILE   |
| Total Households     | 13        | 93        | 356      |
| # of Persons per HH  | 3.1       | 3.1       | 3.1      |
| Average HH Income    | \$95,186  | \$95,186  | \$93,078 |

\$244,525

Demographics data derived from AlphaMap

Average House Value

Adam Shekarabi (770) 632-1774

\$244,251

\$244,525

©2023 Coldwell Banker. All Rights Reserved. Coldwell Banker Commercial@ and the Coldwell Banker Commercial logos are trademarks of Coldwell Banker Real Estate LLC. The Coldwell Banker® System is comprised of company owned offices which are owned by a subsidiary of Anywhere Advisors LLC and franchised offices which are independently owned and operated. The Coldwell Banker System fully supports the principles of the Equal Opportunity Act.